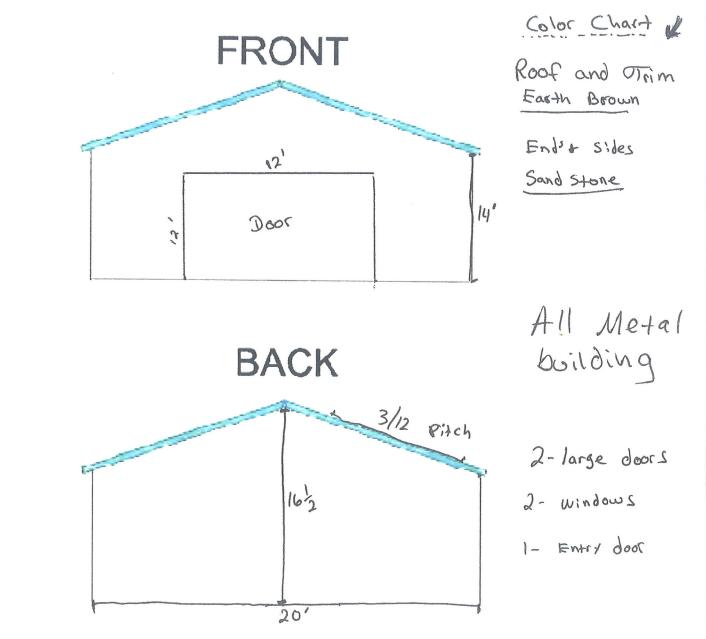

#### 6. RECOMMENDATION OF BOARDS, COMMITTEES AND COMMISSIONS

- a. Plan Commission
  - i. Conditional Use Application, Chad DeCaluwe, For The Property Located At 662 W. Madison Street, Waterloo. The applicant is requesting a conditional use permit to allow the construction of a 20' X 40' (800 sq. ft.) accessory building addition. A conditional use permit is required for additional garage space of this amount in a residential district. The property is described as follows: Tax Parcel: #290-0813-0712-009. Also known as 662 W. Madison Street
- b. Public Safety & Health Committee
  - i. Special Event License For MACC Fund Trek 100, 8/14/2021
  - ii. Ordinance #2021-04 Amending §350-13 <u>Off-Road Vehicles</u> Relating To The Use Of All-Terrain Vehicles and Utility Terrain Vehicles To Align With State Statutes
- c. Finance, Insurance & Personnel Committee
  - i. March 2021 Financial Statements (<u>Reports Available Online</u>)
    - 1. General Disbursements, \$490,741.62 \*\*\*
    - 2. Payroll, \$73,885.92\*\*\*
    - 3. Treasurer's Report & Budget Reports \*\*\*
- d. Utility Commission
  - i. Wastewater Treatment Facility Planning/Funding Presentation, Ben Heidemann Town & Country Engineering
- 7. NEW BUSINESS