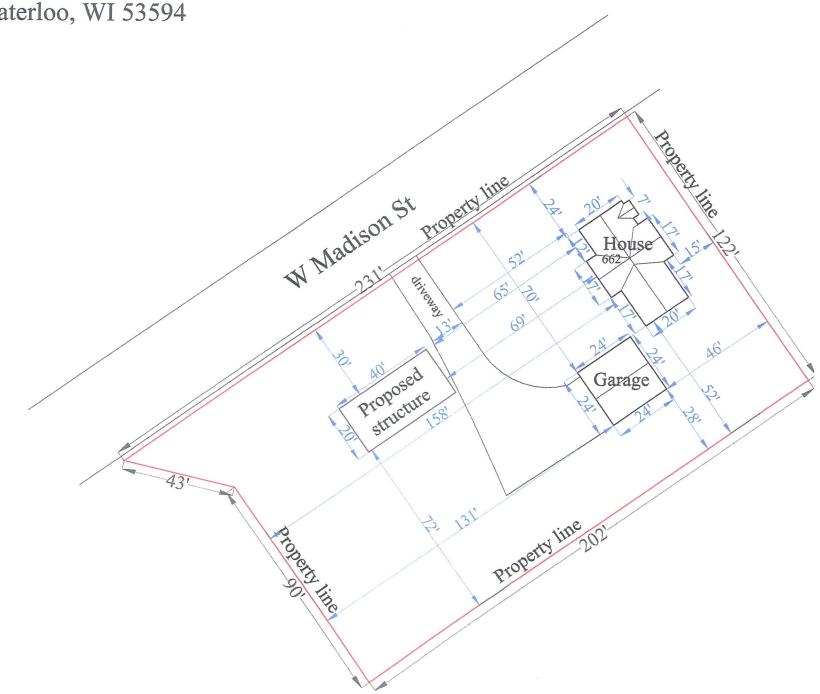

#### 6. RECOMMENDATION OF BOARDS, COMMITTEES AND COMMISSIONS

- a. Plan Commission
  - i. Conditional Use Application, Chad DeCaluwe, For The Property Located At 662 W. Madison Street, Waterloo. The applicant is requesting a conditional use permit to allow the construction of a 20' X 40' (800 sq. ft.) accessory building addition. A conditional use permit is required for additional garage space of this amount in a residential district. The property is described as follows: Tax Parcel: #290-0813-0712-009. Also known as 662 W. Madison Street
- b. Public Safety & Health Committee
  - i. Special Event License For MACC Fund Trek 100, 8/14/2021
  - ii. Ordinance #2021-04 Amending §350-13 <u>Off-Road Vehicles</u> Relating To The Use Of All-Terrain Vehicles and Utility Terrain Vehicles To Align With State Statutes
- c. Finance, Insurance & Personnel Committee
  - i. March 2021 Financial Statements (<u>Reports Available Online</u>)
    - 1. General Disbursements, \$490,741.62 \*\*\*
    - 2. Payroll, \$73,885.92\*\*\*
    - 3. Treasurer's Report & Budget Reports \*\*\*
- d. Utility Commission
  - i. Wastewater Treatment Facility Planning/Funding Presentation, Ben Heidemann Town & Country Engineering
- 7. NEW BUSINESS