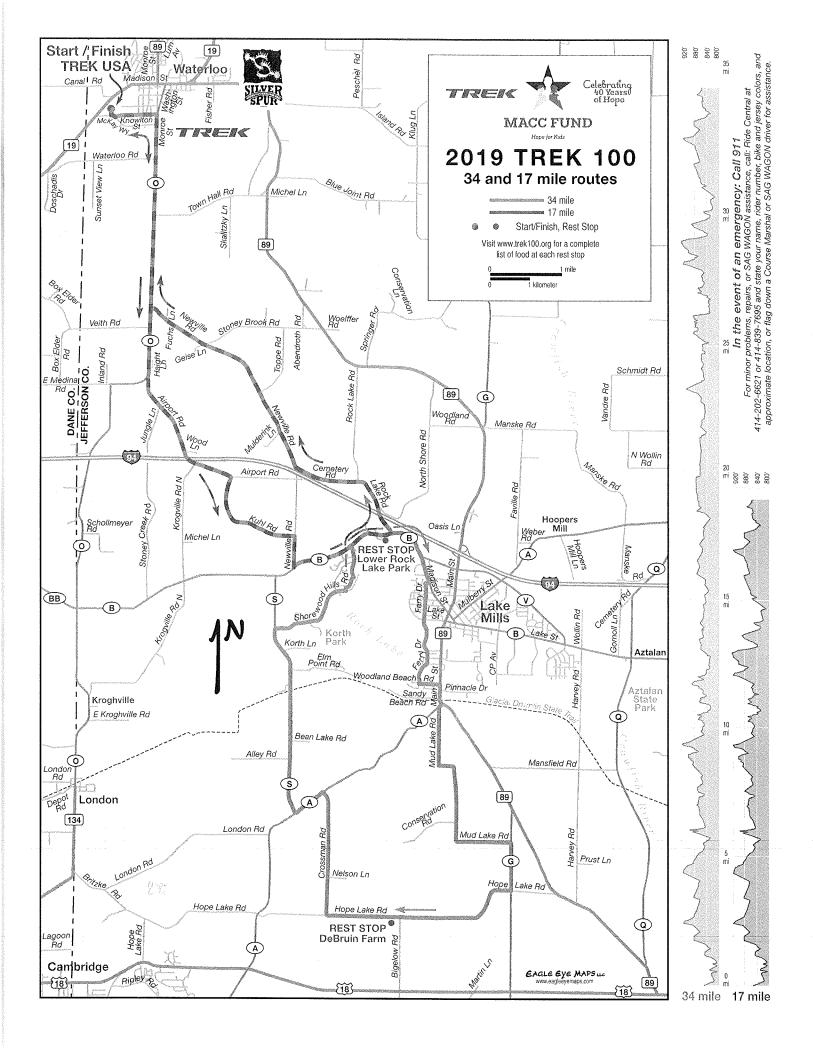

#### 6. RECOMMENDATION OF BOARDS, COMMITTEES AND COMMISSIONS

- a. Plan Commission
  - i. Conditional Use Application, Chad DeCaluwe, For The Property Located At 662 W. Madison Street, Waterloo. The applicant is requesting a conditional use permit to allow the construction of a 20' X 40' (800 sq. ft.) accessory building addition. A conditional use permit is required for additional garage space of this amount in a residential district. The property is described as follows: Tax Parcel: #290-0813-0712-009. Also known as 662 W. Madison Street
- b. Public Safety & Health Committee
  - i. Special Event License For MACC Fund Trek 100, 8/14/2021
  - ii. Ordinance #2021-04 Amending §350-13 <u>Off-Road Vehicles</u> Relating To The Use Of All-Terrain Vehicles and Utility Terrain Vehicles To Align With State Statutes
- c. Finance, Insurance & Personnel Committee
  - i. March 2021 Financial Statements (<u>Reports Available Online</u>)
    - 1. General Disbursements, \$490,741.62 \*\*\*
    - 2. Payroll, \$73,885.92\*\*\*
    - 3. Treasurer's Report & Budget Reports \*\*\*
- d. Utility Commission
  - i. Wastewater Treatment Facility Planning/Funding Presentation, Ben Heidemann Town & Country Engineering
- 7. NEW BUSINESS