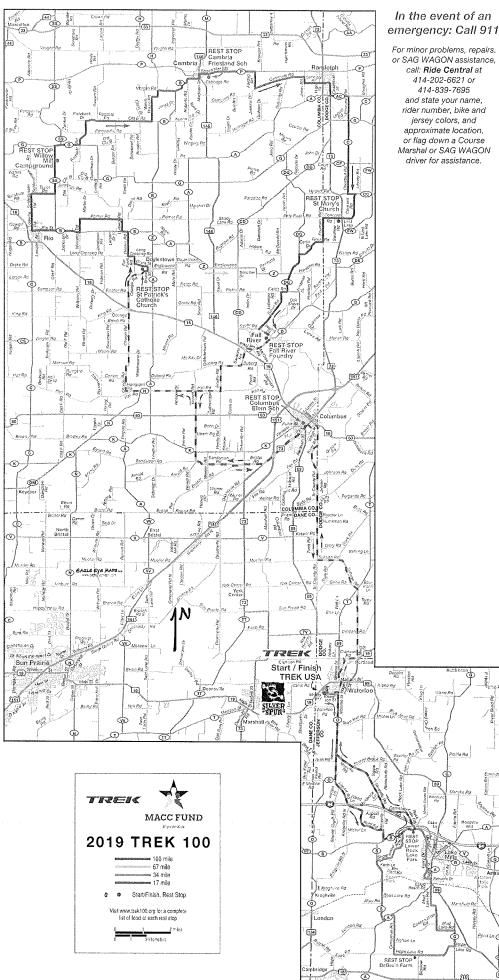

#### 6. RECOMMENDATION OF BOARDS, COMMITTEES AND COMMISSIONS

- a. Plan Commission
  - i. Conditional Use Application, Chad DeCaluwe, For The Property Located At 662 W. Madison Street, Waterloo. The applicant is requesting a conditional use permit to allow the construction of a 20' X 40' (800 sq. ft.) accessory building addition. A conditional use permit is required for additional garage space of this amount in a residential district. The property is described as follows: Tax Parcel: #290-0813-0712-009. Also known as 662 W. Madison Street
- b. Public Safety & Health Committee
  - i. Special Event License For MACC Fund Trek 100, 8/14/2021
  - ii. Ordinance #2021-04 Amending §350-13 <u>Off-Road Vehicles</u> Relating To The Use Of All-Terrain Vehicles and Utility Terrain Vehicles To Align With State Statutes
- c. Finance, Insurance & Personnel Committee
  - i. March 2021 Financial Statements (<u>Reports Available Online</u>)
    - 1. General Disbursements, \$490,741.62 \*\*\*
    - 2. Payroll, \$73,885.92\*\*\*
    - 3. Treasurer's Report & Budget Reports \*\*\*
- d. Utility Commission
  - i. Wastewater Treatment Facility Planning/Funding Presentation, Ben Heidemann Town & Country Engineering
- 7. NEW BUSINESS