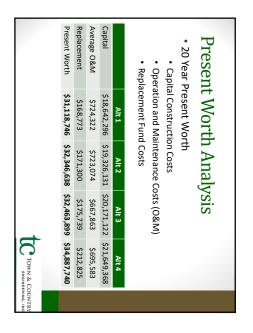

of Existing Plant** Wastewater Treatment Plant Original plant from 1951 Major upgrade in 1984

- Chemical Phosphorus in 1997
  Sludge Dewatering in 2012
  Chemical Phosphorus Upgrades in 2021
- Other minor upgrades/equipment replacement as needed Majority of plant operating with equipment and structures from 1984 upgrade



































Administration Building

Address safety concerns at the WWTP
 Health and code updates

TOWN & COUNTRY ENGINEERING, INC





- "Wet" Industry Contributors
- Van Holten's
- 5% growth per yearBriess Malting
- Maintain capacity based on 2008 agreement
- AbE ManufacturingEstimated growth









Projected Effluent Limits -

- Aeration blower upgrades
- Tertiary filtration replacement
- UV disinfection upgrades
- Aerobic digester upgrades







Alternative 4 – Membrane Bio-Reactor (MBR)

Alternative 3 – Alternative 2 with:

New Above Grade Headworks
New RAS/WAS Building

Biological phosphorus removal

Process Upgrades:

Alternative 1 – Base (low cost) Improvements

Alternative 2 – Base Improvements with:

Evaluation of Alternatives



#### Average Sewer User Rate Impacts Base Rate Impact Rural Development Loan with no Grant Rural Development Loan with Grant ٠ Assumptions **Current Average Residential Rate** ٠ Base Rate Impact: Rural Development Loan and Grant: • 20 Year Amortization, 2.5%, No Grant 10% Grant • 25 Year Amortization, 2.5% Interest **Residential Monthly Rate** \$77 \$71 \$68 \$37 TOWN & COUNT ENGINEERING,



Community Development Block Grant

Focus on Energy Incentives



- Typically 12-24 months
- Step 3 Constr