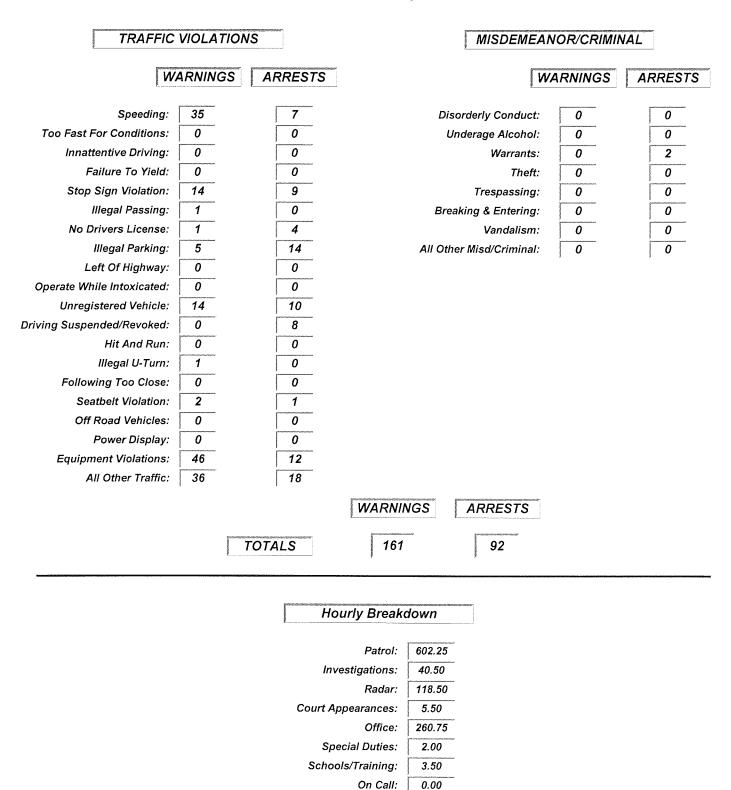

# WATERLOO FIRE & RESCUE 900 INDUSTRIAL LANE WATERLOO, WISCONSIN 53594

1887

| Department Activity Report – April         |     |
|--------------------------------------------|-----|
| Call Report for the month of April         |     |
| EMS Calls:                                 |     |
| City of Waterloo                           | 25  |
| Township of Portland                       | 4   |
| Township of Milford                        | 1   |
| 2 <sup>nd</sup> Unit City of Waterloo      | 2   |
| Total EMS                                  | 32  |
| EMS & Fire Motor Vehicle Crash Calls:      |     |
| Township of Portland                       | 1   |
| Total MVC                                  | 1   |
| False Alarms:                              |     |
| City of Waterloo                           | 1   |
| Fire Calls:                                |     |
| City of Waterloo                           | 0   |
| Township of Waterloo                       | 1   |
| Mutual Aid for Menomonee Falls             | 1   |
| Mutual Aid for Johnson Creek               | 1   |
| Mutual Aid for Reeseville                  | 1   |
| Hazardous Condition:                       |     |
| City of Waterloo                           | 2   |
| Weather Related Call:                      |     |
| Waterloo Fire District                     | 0   |
| Service Calls:                             |     |
| City of Waterloo                           | 4   |
| Rescue Calls:                              | 0   |
| Township of Waterloo                       | 0   |
| Total Fire                                 | 11  |
| April Total                                | 44  |
| Up to Date Call Totals                     |     |
| Fire (Structure, Wild land, Motor Vehicle) | 15  |
| Rescue/EMS: BLS 29 ALS 20                  | 98  |
| Hazardous Conditions (No Fire)             | 3   |
| False Alarm or Call                        | 8   |
| Motor Vehicle Crash                        | 4   |
| Service Calls                              | 12  |
| Rescue Calls                               | 0   |
| Weather Related Calls                      | 0   |
| Up to Date Total                           | 140 |