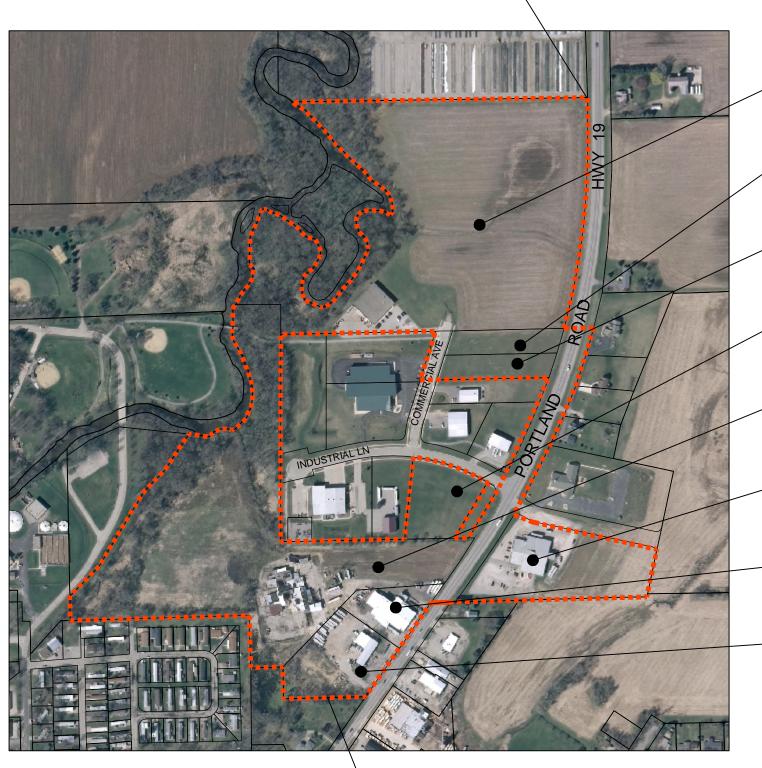

The Key for the proposed improvement maps is:

A. Development of lots 8 & 9 in Eastside Business Park

B. Redevelopment of 333 Portland Road and adjacent parcels

C. Business expansion and job creation

D. Further development of Lot 1 CMS 3395-15-93 (Waldo parcel, 25.23 acres)

D) Waldo Parcel 665 Commercial Ave 290–0813–0513–001 Lot 1 CSM 3395-15-93

A) City of Waterloo 660 Commercial Ave 290–0813–0542–013 Lot 9 E Side Ind Park

A) City of Waterloo 620 Commercial Ave 290–0813–0542–012 Lot 8 E Side Ind Park

C) Schoenherr Parcel 970 Industrial Dr 290–0813–0542–006 Lot 1 CSM 4980-26-151

B) Gauthier Parcel 333 Portland Road 290-0813-0531-001 Lot 1 CSM 1295-42-43

C) Jim's Cheese Pantry Inc 410 Portland Rd 290–0813–0642–001 Lot 1, Deterts Acres

B) RTG Enterprises LLC 347 Portland Road 290-0813-0543-034 Lot 1 CSM 549-2-357

B) Yohn Parcel 337 Portland Road 290-0813-0543-035 Lot 2 CSM 549-2-357

| 0 100 200<br>SCALE                                                                                                 |                   |                                     |
|--------------------------------------------------------------------------------------------------------------------|-------------------|-------------------------------------|
| REVISED: 08/30/2012<br>SCALE : 1" = 200'                                                                           |                   |                                     |
| PROJECT : #-2012k018                                                                                               | DATE : MARCH 2012 | DRAWN BY : BAO<br>APPROVED BY : BAO |
| CITY OF WATERLOO, WISCONSIN                                                                                        | TIF DISTRICT #3   | BOUNDARY & PARCEL MAP               |
| KUNKEL<br>engineering<br>group<br>107 Parallel Street<br>Beaver Dam, W 53916<br>(920)356–9447<br>Fax (920)356–9454 |                   |                                     |