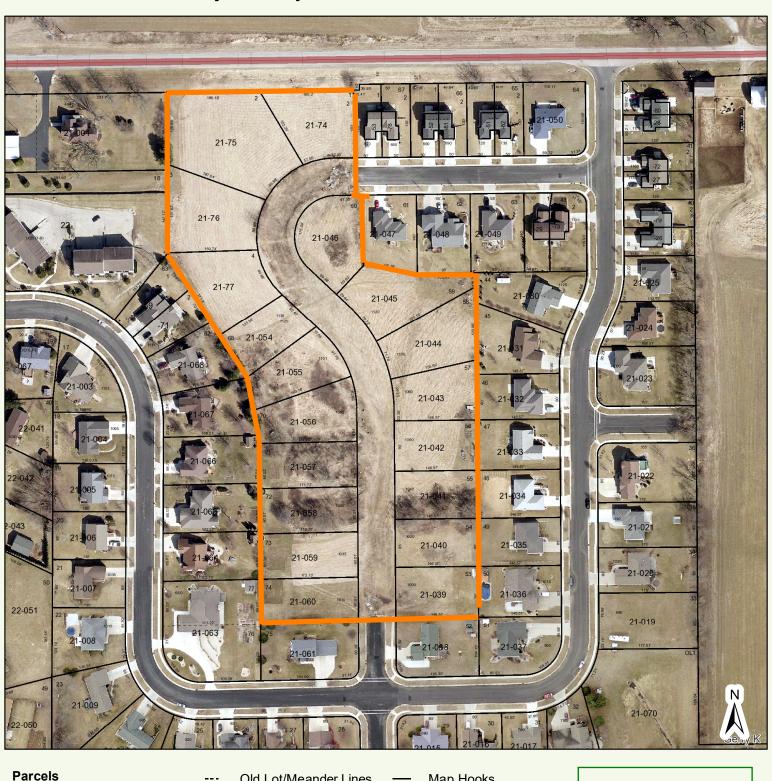

## Project Treyburn - Lot Acres 6.88 acres

- Parcels
- **Municipal Boundaries**
- **Parcel Lines**

- Property Boundary
- Old Lot/Meander Lines
- Rail Right of Ways
- Road Right of Ways
  - Section Lines
  - Surface Water

- Map Hooks
- Tax Parcels
- Streams and Ditches

Jefferson County Geographic Information System

DISCLAIMER: This map is not a substitute for an actual field survey or onsite investigation. The accuracy of this map is limited to the quality of the records from which it was assembled. Other inherent inaccuracies occur during the compilation process. Jefferson County makes no warranty whatsoever concerning this information.

Printed on: August 13, 2019 Author: Public User