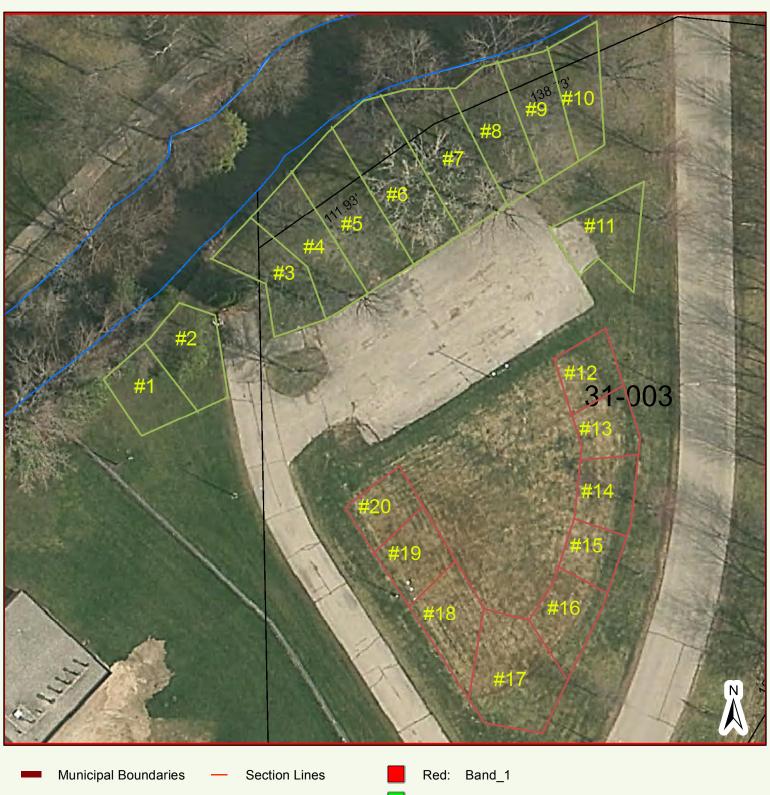

## Jefferson County Land Information

- Property Boundary
- Old Lot/Meander Lines
- Rail Right of Ways
- Road Right of Ways
- Surface Water
  - Map Hooks
    - Tax Parcels
    - Streams and Ditches
- Green: Band\_2
- Blue: Band\_3

Jefferson County Geographic Information System

DISCLAIMER: This map is not a substitute for an actual field survey or onsite investigation. The accuracy of this map is limited to the quality of the records from which it was assembled. Other inherent inaccuracies occur during the compilation process. Jefferson County makes no warranty whatsoever concerning this information.

Author: Public User