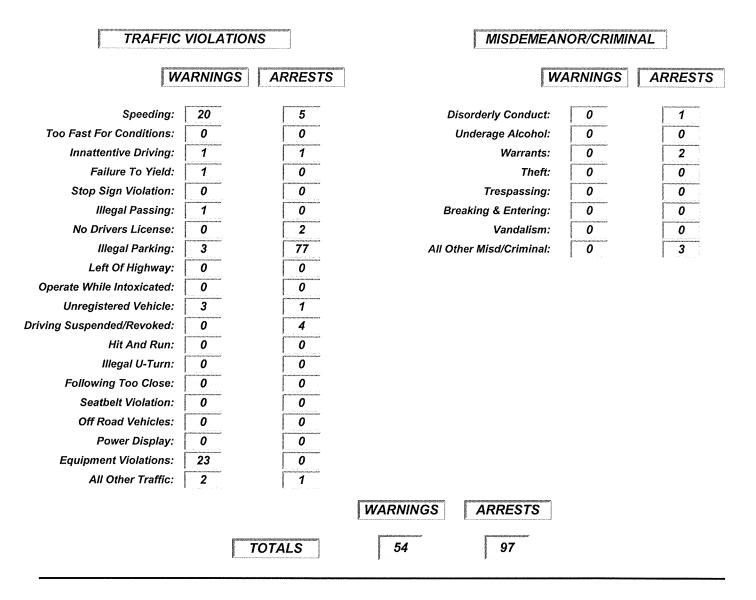

| 47     |
| Assist With Escort:                          | 0      |
| Assist All Other:                            | 0      |
| TOTAL ASSISTS                                | 83     |
| MISCELLANEOUS                                |        |
| Investigations/Followups:                    | 33     |
| Traffic Control:                             | 5      |
| Radar Operations:                            | 123    |
| Radar Operations.                            |        |
| Special Assignment:                          | 3      |
| •                                            | 3<br>1 |
| Special Assignment:                          | -      |
| Special Assignment:<br>Speech/Presentations: | 1      |

# WATERLOO POLICE DEPARTMENT

#### Report For Month Of January 2017



| Patrol:            | 608.00 |
|--------------------|--------|
| Investigations:    | 46.25  |
| Radar:             | 168.00 |
| Court Appearances: | 23.50  |
| Office:            | 171.75 |
| Special Duties:    | 9.00   |
| Schools/Training:  | 1.25   |
| On Call:           | 0.00   |

#### 02/09/2017 03:22 PM

Page: 1

#### **Report Criteria:**

| Category | Description                     | Current<br>Month | Prior<br>Month | Year To<br>Date | Same Mo.<br>Last Year | Last Year |
|----------|---------------------------------|------------------|----------------|-----------------|-----------------------|-----------|
| ASSIST   |                                 |                  |                |                 | *****                 |           |
|          | Assist Business