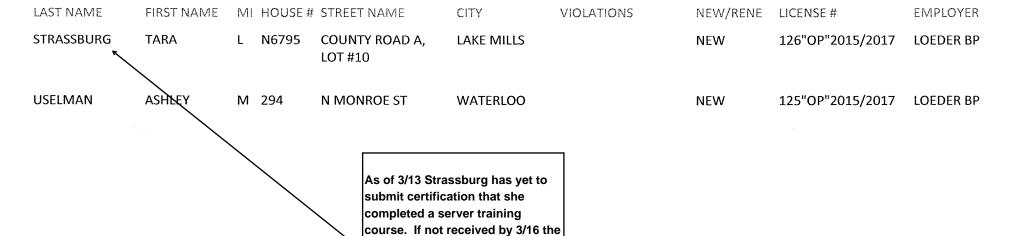

#### 7. NEW BUSINESS

a. Approval Of An Operator's License For The Period Ending June 30, 2017 - Tara Strassburg, N6795
 County Rd A Lake Mills (applicant yet to submit training certification as of 3/13/17)