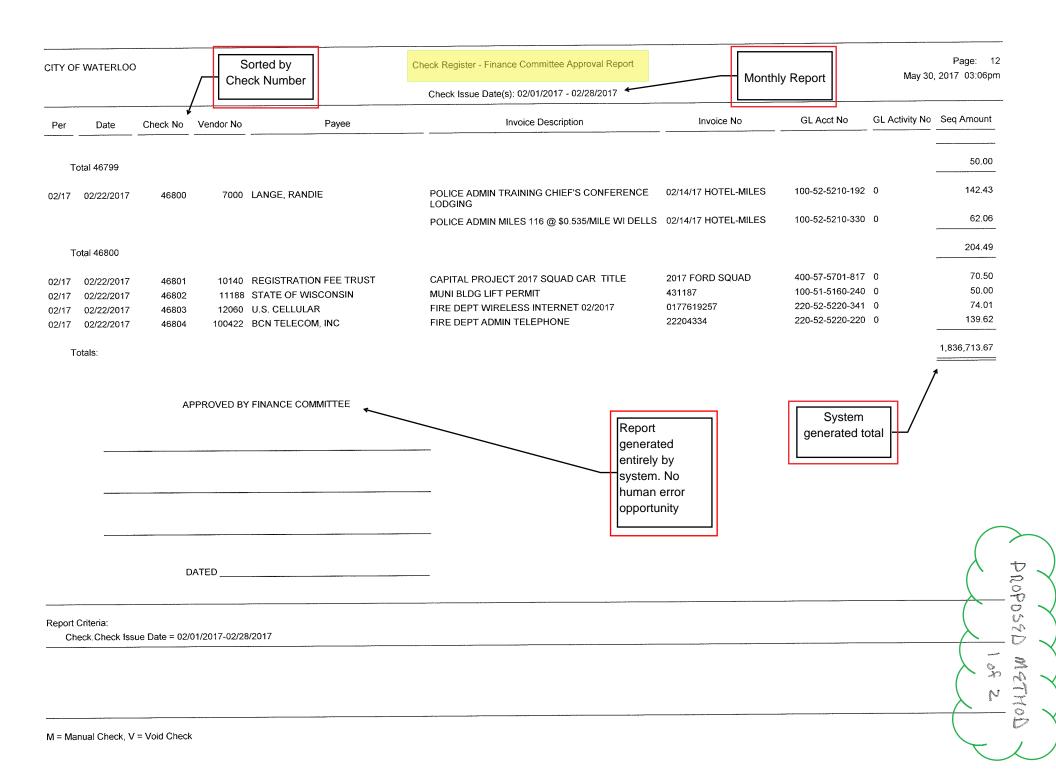

ystem-generated Check Register prepared based on checks issued in the previous month.

CURRENT METHOD

Approval signatures form in Word generated manual each cycle.

# **APPROVED BY**

Willa Hyrry

Paul Jan

Manual calculation, not from accounting system reports. Opportunity for human error.

PRE-PAID GENERAL DISBURSEMENTS
PRE-PAID GENERAL DISBURSEMENTS
GENERAL DISBURSEMENTS

03-17-2017 TO 03-31-2017

04-01-2017 TO 04-19-2017

04-20-2017

TOTAL DISBURSEMENTS

\$ 214,231.32

\$ 9,194.78

\$ 300,691.24

\$524,117.34

Note segmentation across month end deadline.

Approving for each month rather than to day before meeting creates cleaner process whereby all focus is on closing out month end.

Outcome: Quicker month reporting for department heads, elected officials, auditors and the public.





Page: 1 May 30, 2017 03:06pm

Check Issue Date(s): 02/01/2017 - 02/28/2017

Report Criteria:

Check.Check Issue Date = 02/01/2017-02/28/2017

| Per   | Date               | Check No | Vendor No | Payee                          | Invoice Description                        | Invoice No           | GL Acct No      | GL Activity No | Seq Amount |
|-------|--------------------|----------|-----------|--------------------------------|--------------------------------------------|----------------------|-----------------|----------------|------------|
| 02/17 | 02/02/2017         | 46659    | 380       | AMAZON.COM                     | LIBRARY CLARK VIDEO CHILD                  | 604578781 12-01/2017 | 812-56-5511-792 | 0              | 8.49       |
|       |                    |          |