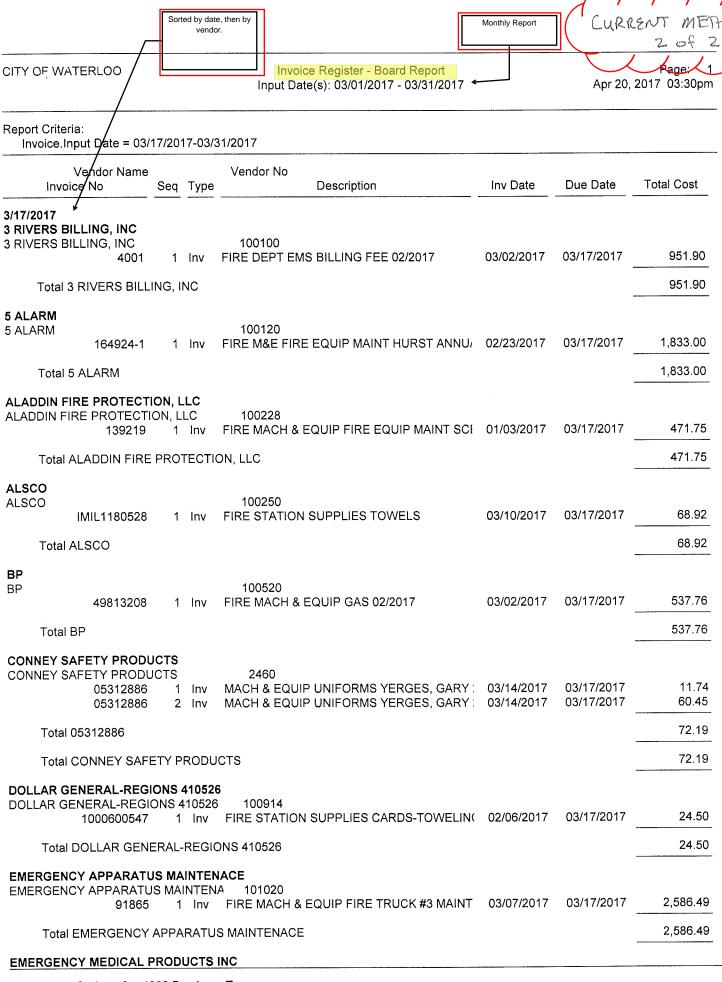

system-generated Check Register prepared based on checks issued in the previous month.

CURRENT METHOD

Approval signatures form in Word generated manual each cycle.

# **APPROVED BY**

Willa Hyrry

Paul Jan

Manual calculation, not from accounting system reports. Opportunity for human error.

PRE-PAID GENERAL DISBURSEMENTS
PRE-PAID GENERAL DISBURSEMENTS
GENERAL DISBURSEMENTS

03-17-2017 TO 03-31-2017

04-01-2017 TO 04-19-2017

04-20-2017

TOTAL DISBURSEMENTS

\$ 214,231.32

\$ 9,194.78

\$ 300,691.24

\$524,117.34

Note segmentation across month end deadline.

Approving for each month rather than to day before meeting creates cleaner process whereby all focus is on closing out month end.

Outcome: Quicker month reporting for department heads, elected officials, auditors and the public.





Page: 1 May 30, 2017 03:06pm

Check Issue Date(s): 02/01/2017 - 02/28/2017

Report Criteria:

Check.Check Issue Date = 02/01/2017-02/28/2017

| Per   | Date               | Check No | Vendor No | Payee                          | Invoice Description                        | Invoice No           | GL Acct No      | GL Activity No | Seq Amount |
|-------|--------------------|----------|-----------|--------------------------------|--------------------------------------------|----------------------|-----------------|----------------|------------|
| 02/17 | 02/02/2017         | 46659    | 380       | AMAZON.COM                     | LIBRARY CLARK VIDEO CHILD                  | 604578781 12-01/2017 | 812-56-5511-792 | 0              | 8.49       |
|       |                    |          |