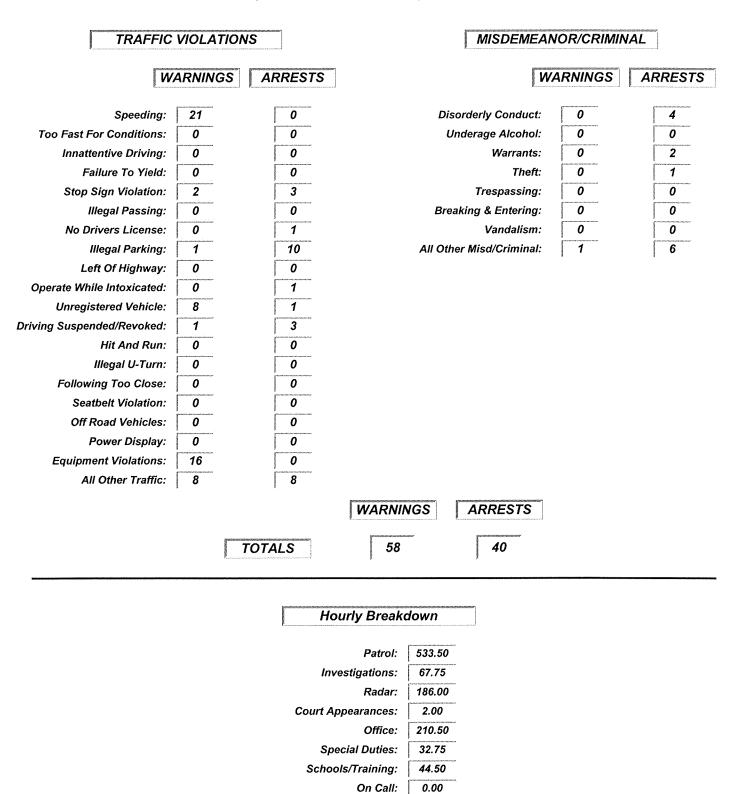

|
|                    | Investigations/Followups:                                                                                          |
| 4                  | Investigations/Followups:<br>Traffic Control:                                                                      |
| 4<br>149           | Investigations/Followups:<br>Traffic Control:<br>Radar Operations:                                                 |
| 4<br>149<br>7      | Investigations/Followups:<br>Traffic Control:<br>Radar Operations:<br>Special Assignment:                          |
| 4<br>149<br>7<br>0 | Investigations/Followups:<br>Traffic Control:<br>Radar Operations:<br>Special Assignment:<br>Speech/Presentations: |

ASSISTS

Page 1 of 2

# WATERLOO POLICE DEPARTMENT

### **Report For Month Of September 2017**



TOTAL: 1077.00

### Monthly Incident Comparison Report

### 10/12/2017 02:01 PM

Page: 1

### **Report Criteria:**

Current Month: 9/2017

| Category | Description                             | Current<br>Month | Prior<br>Month | Year To<br>Date | Same Mo.<br>Last Year | Last Year |
|----------|-----------------------------------------|------------------|----------------|-----------------|-----------------------|-----------|
| ASSIST   |                                         |                  |                |                 |                       |           |
|          | Assist Business                         | 0                | 0              | 0               | 0                     | 1         |
|          | Assist Citizen                          | 2                | 2