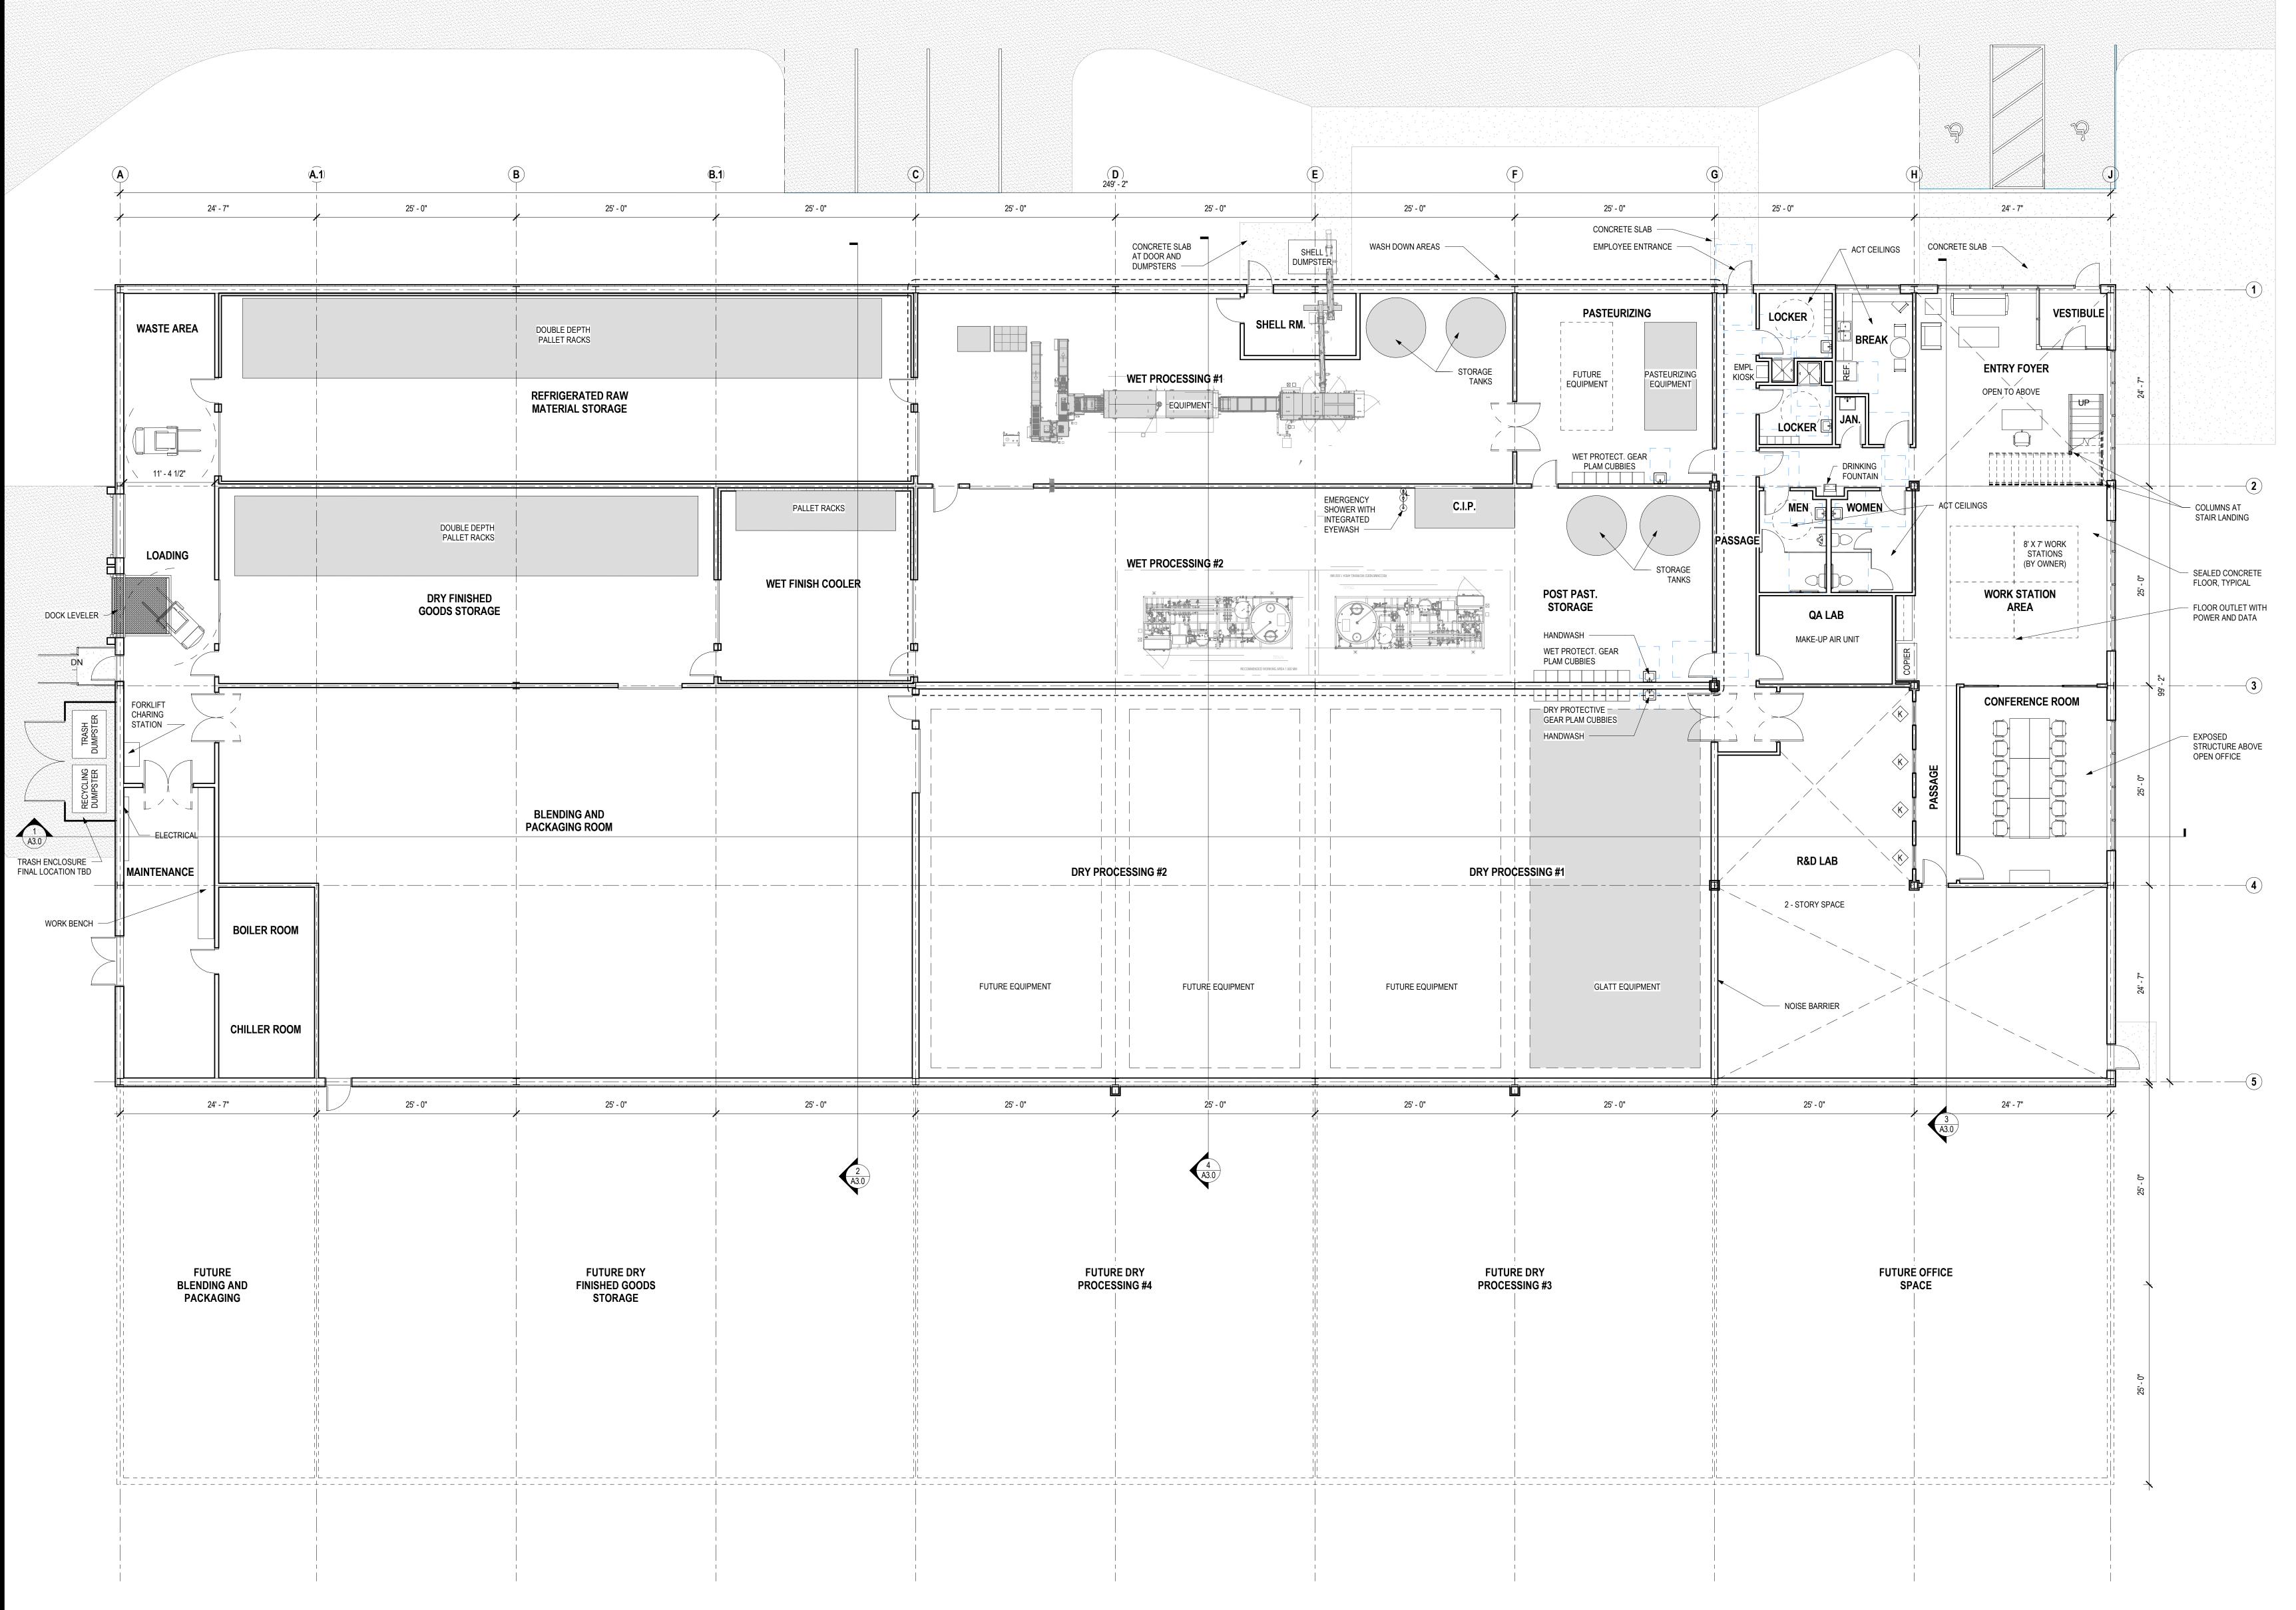

|--------|----------|-----------|-----------|-------------|----------|
| С      | 4        | 1'-0"     | 1'-8"     | #4 @ 16" OC |          |
| F      | 3        | 1'-0"     | 2'-0"     | #4 @ 14" OC |          |
| G      | 4        | 1'-0"     | 2'-2"     | #4 @ 12" OC |          |

# p608.829.4444 f608.829.4445 dimensionivmadison.com

2. SEE PLAN FOR KEY MINIMUM LENGTH. SEE ABOVE FOR SECTION SIZE.

STRATEGIC STRUCTURAL DESIGN, LLC 725 HEARTLAND TRAIL, SUITE 203 MADISON, WI 53717 www.strategicstructural.com SSD PROJECT No. 170195

DIMENSION

architecture · interior design · planning

6515 Grand Teton Plaza, Suite 120 Madison, Wisconsin 53719

Madison Design Group

AB E DISCOVERY -NEW HIEP FACILITY COMMERCIAL AVE. WATERLOO, WI

DATE OF ISSUE:

PROJECT #

FOUNDATION DETAILS

12.18.17







DIMENSION Madison Design Group

architecture · interior design · planning

6515 Grand Teton Plaza, Suite 120

Madison, Wisconsin 53719

p608.829.4444 f608.829.4445 dimensionivmadison.com

AB E DISCOVERY - NEW HIEP FACILITY

COMMERCIAL AVE. WATERLOO, WI

DATE OF ISSUE: 12/20/17

PRELIMINARY

Not for Construction

PROJECT#

FIRST FLOOR PLAN

FIRST FLOOR PLAN

1/8" = 1'-0"

NORTH





AB E DISCOVERY - NEW HIEP FACILITY

COMMERCIAL AVE. WATERLOO, WI

PRELIMINARY

Not for

Construction

PROJECT#

EXTERIOR ELEVATIONS

**A2.0** 



# 136 North Monroe Street, Waterloo, Wisconsin 53594-1198 Phone (920) 478-3025 Fax (920) 478-2021

# RESOLUTION #2018-05 ENDORSING AND SUPPORTING THE GLACIAL HERITAGE SOLAR GROUP BUY

### **BACKGROUND**

Midwest Renewable Energy Association, in partnership with Heart