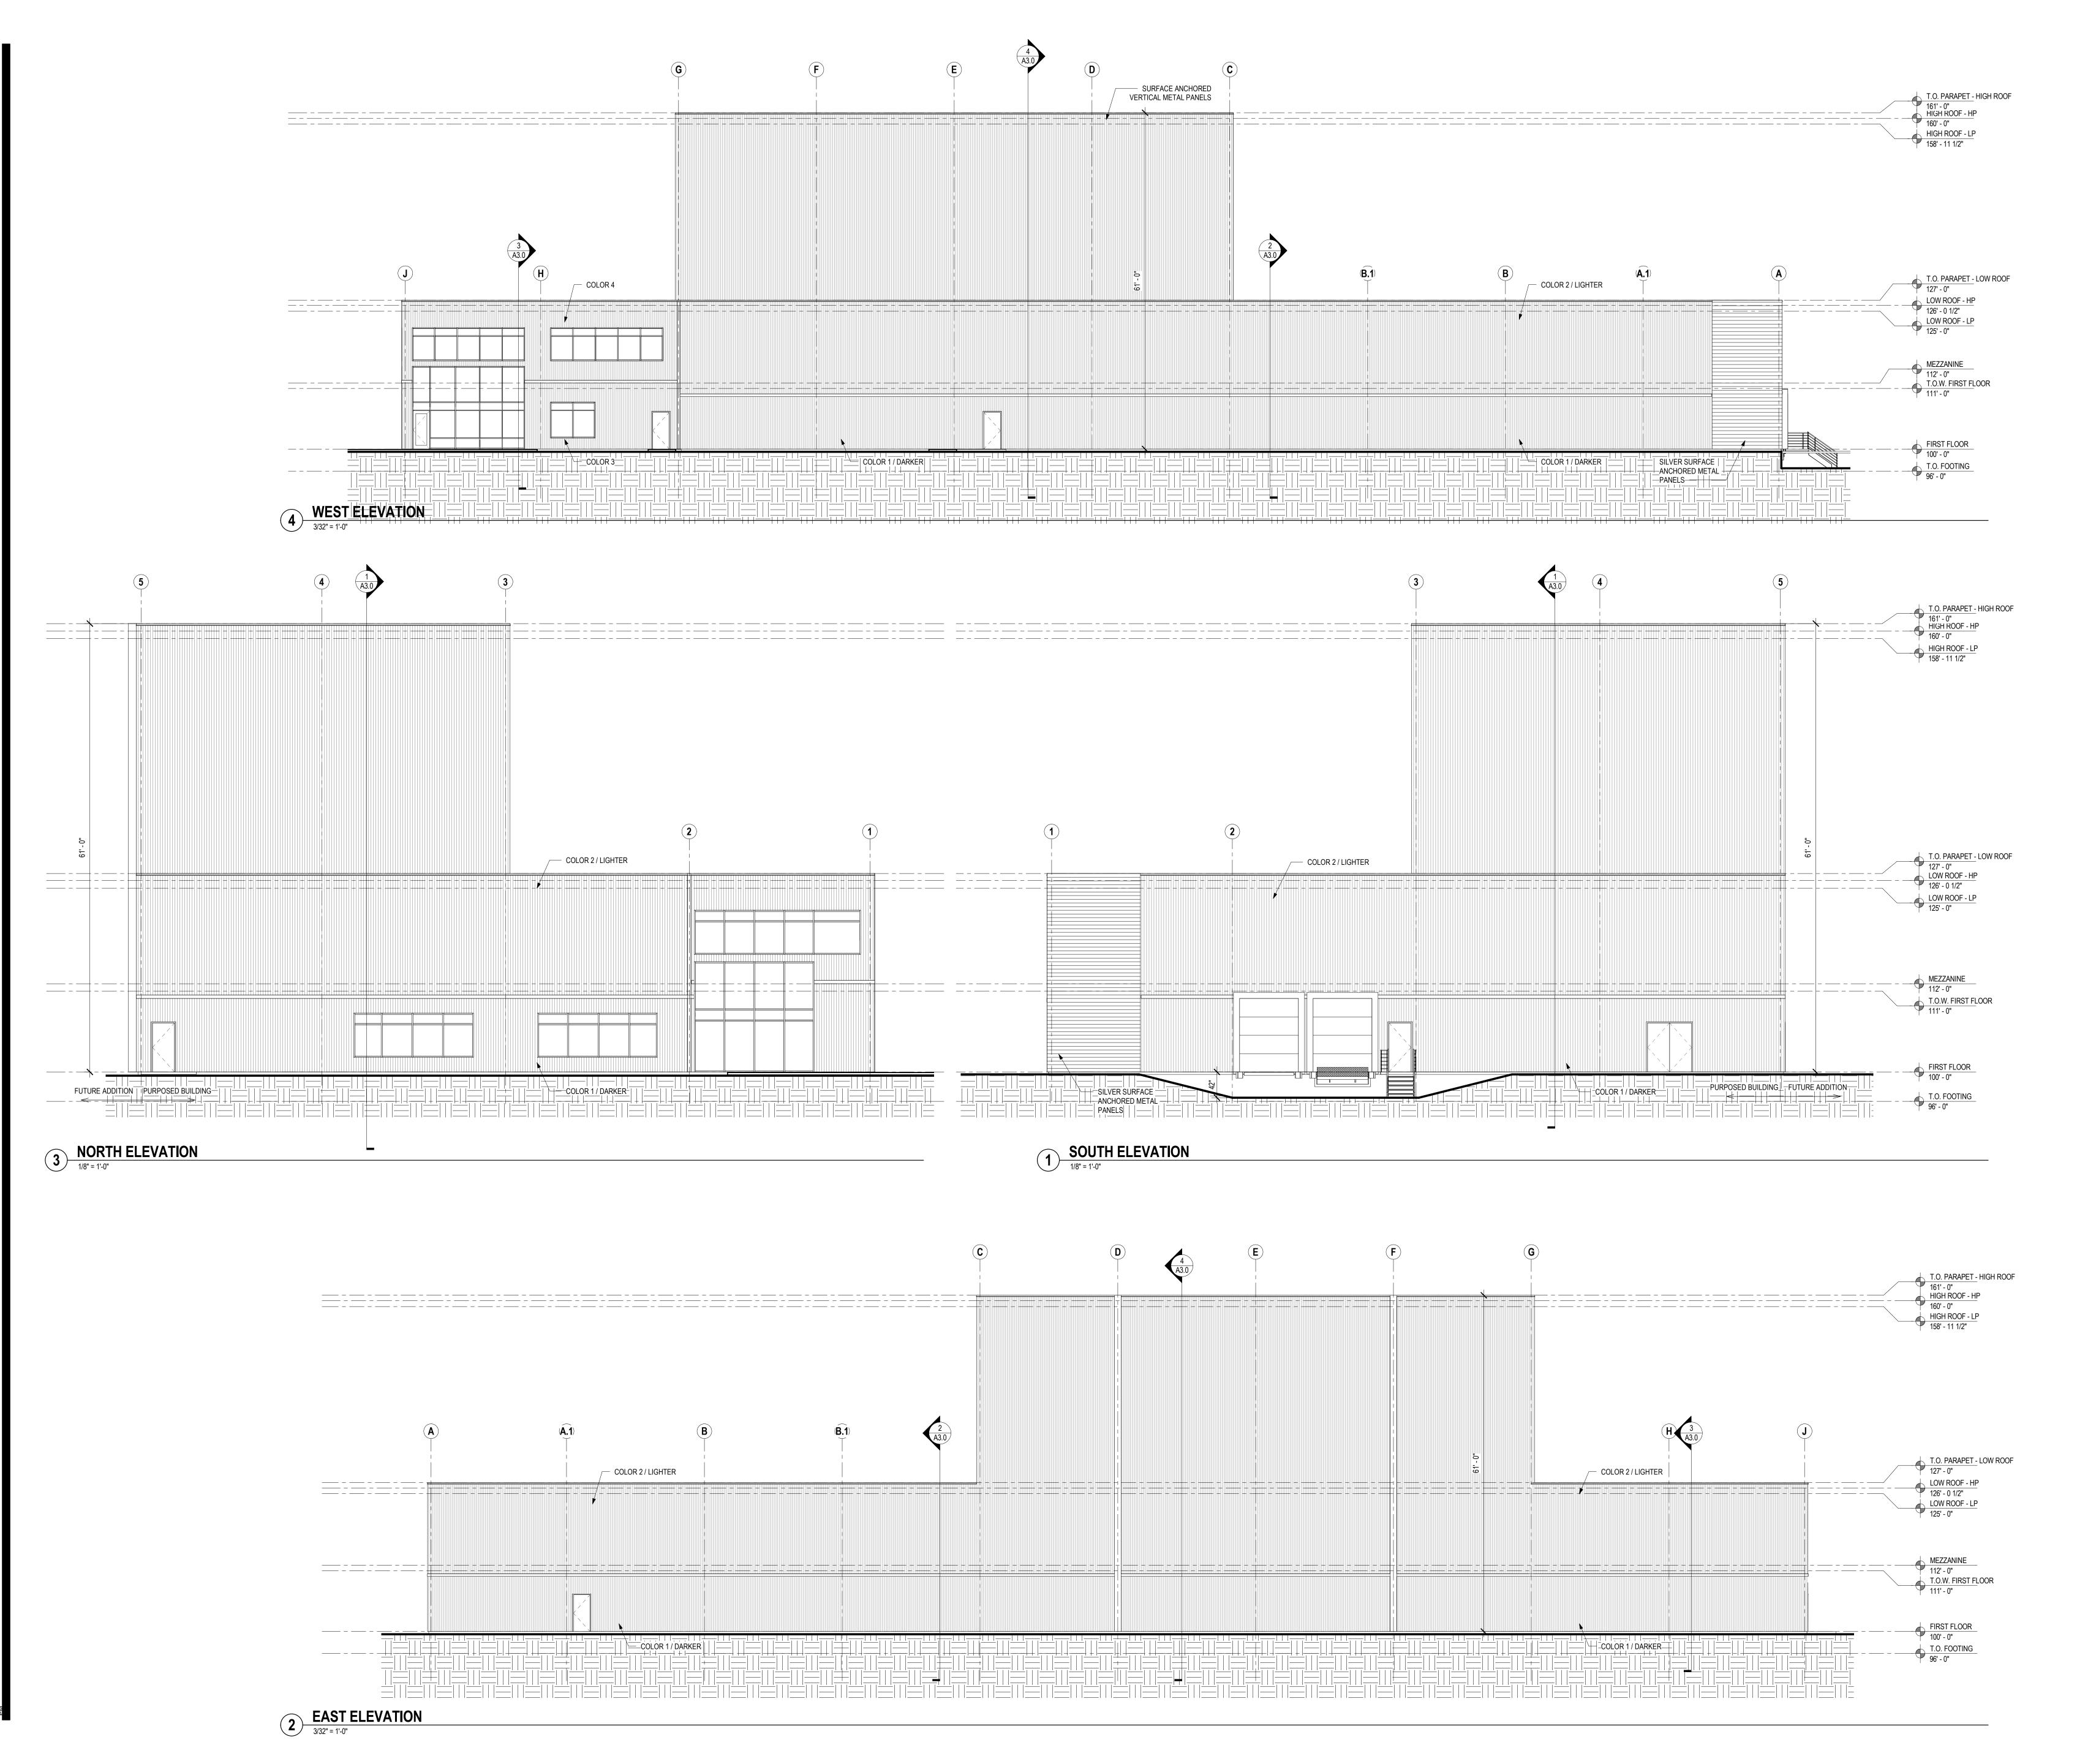

VE FOR SECTION SIZE.

STRATEGIC STRUCTURAL DESIGN, LLC 725 HEARTLAND TRAIL, SUITE 203 MADISON, WI 53717 www.strategicstructural.com SSD PROJECT No. 170195

DIMENSION

architecture · interior design · planning

6515 Grand Teton Plaza, Suite 120 Madison, Wisconsin 53719

Madison Design Group

AB E DISCOVERY -NEW HIEP FACILITY COMMERCIAL AVE. WATERLOO, WI

DATE OF ISSUE:

PROJECT #

FOUNDATION DETAILS

12.18.17







DIMENSION Madison Design Group

architecture · interior design · planning

6515 Grand Teton Plaza, Suite 120

Madison, Wisconsin 53719

p608.829.4444 f608.829.4445 dimensionivmadison.com

AB E DISCOVERY - NEW HIEP FACILITY

COMMERCIAL AVE. WATERLOO, WI

DATE OF ISSUE: 12/20/17

PRELIMINARY

Not for Construction

PROJECT#

FIRST FLOOR PLAN

FIRST FLOOR PLAN

1/8" = 1'-0"

NORTH





AB E DISCOVERY - NEW HIEP FACILITY

COMMERCIAL AVE. WATERLOO, WI

PRELIMINARY

Not for

Construction

PROJECT#

EXTERIOR ELEVATIONS

**A2.0** 



# 136 North Monroe Street, Waterloo, Wisconsin 53594-1198 Phone (920) 478-3025 Fax (920) 478-2021

# RESOLUTION #2018-05 ENDORSING AND SUPPORTING THE GLACIAL HERITAGE SOLAR GROUP BUY

### **BACKGROUND**

Midwest Renewable Energy Association, in partnership with Heart of the City and Sustain Jefferson, all 501(c)3 nonprofit, grassroots organizations, are organizing a Solar Group Buy called Glacial Heritage Solar in and around Jefferson County between January and August of 2018. A Solar Group Buy program entails enabling interested residential and commercial consumers in a designated geographic area to access volume discounts through choosing t