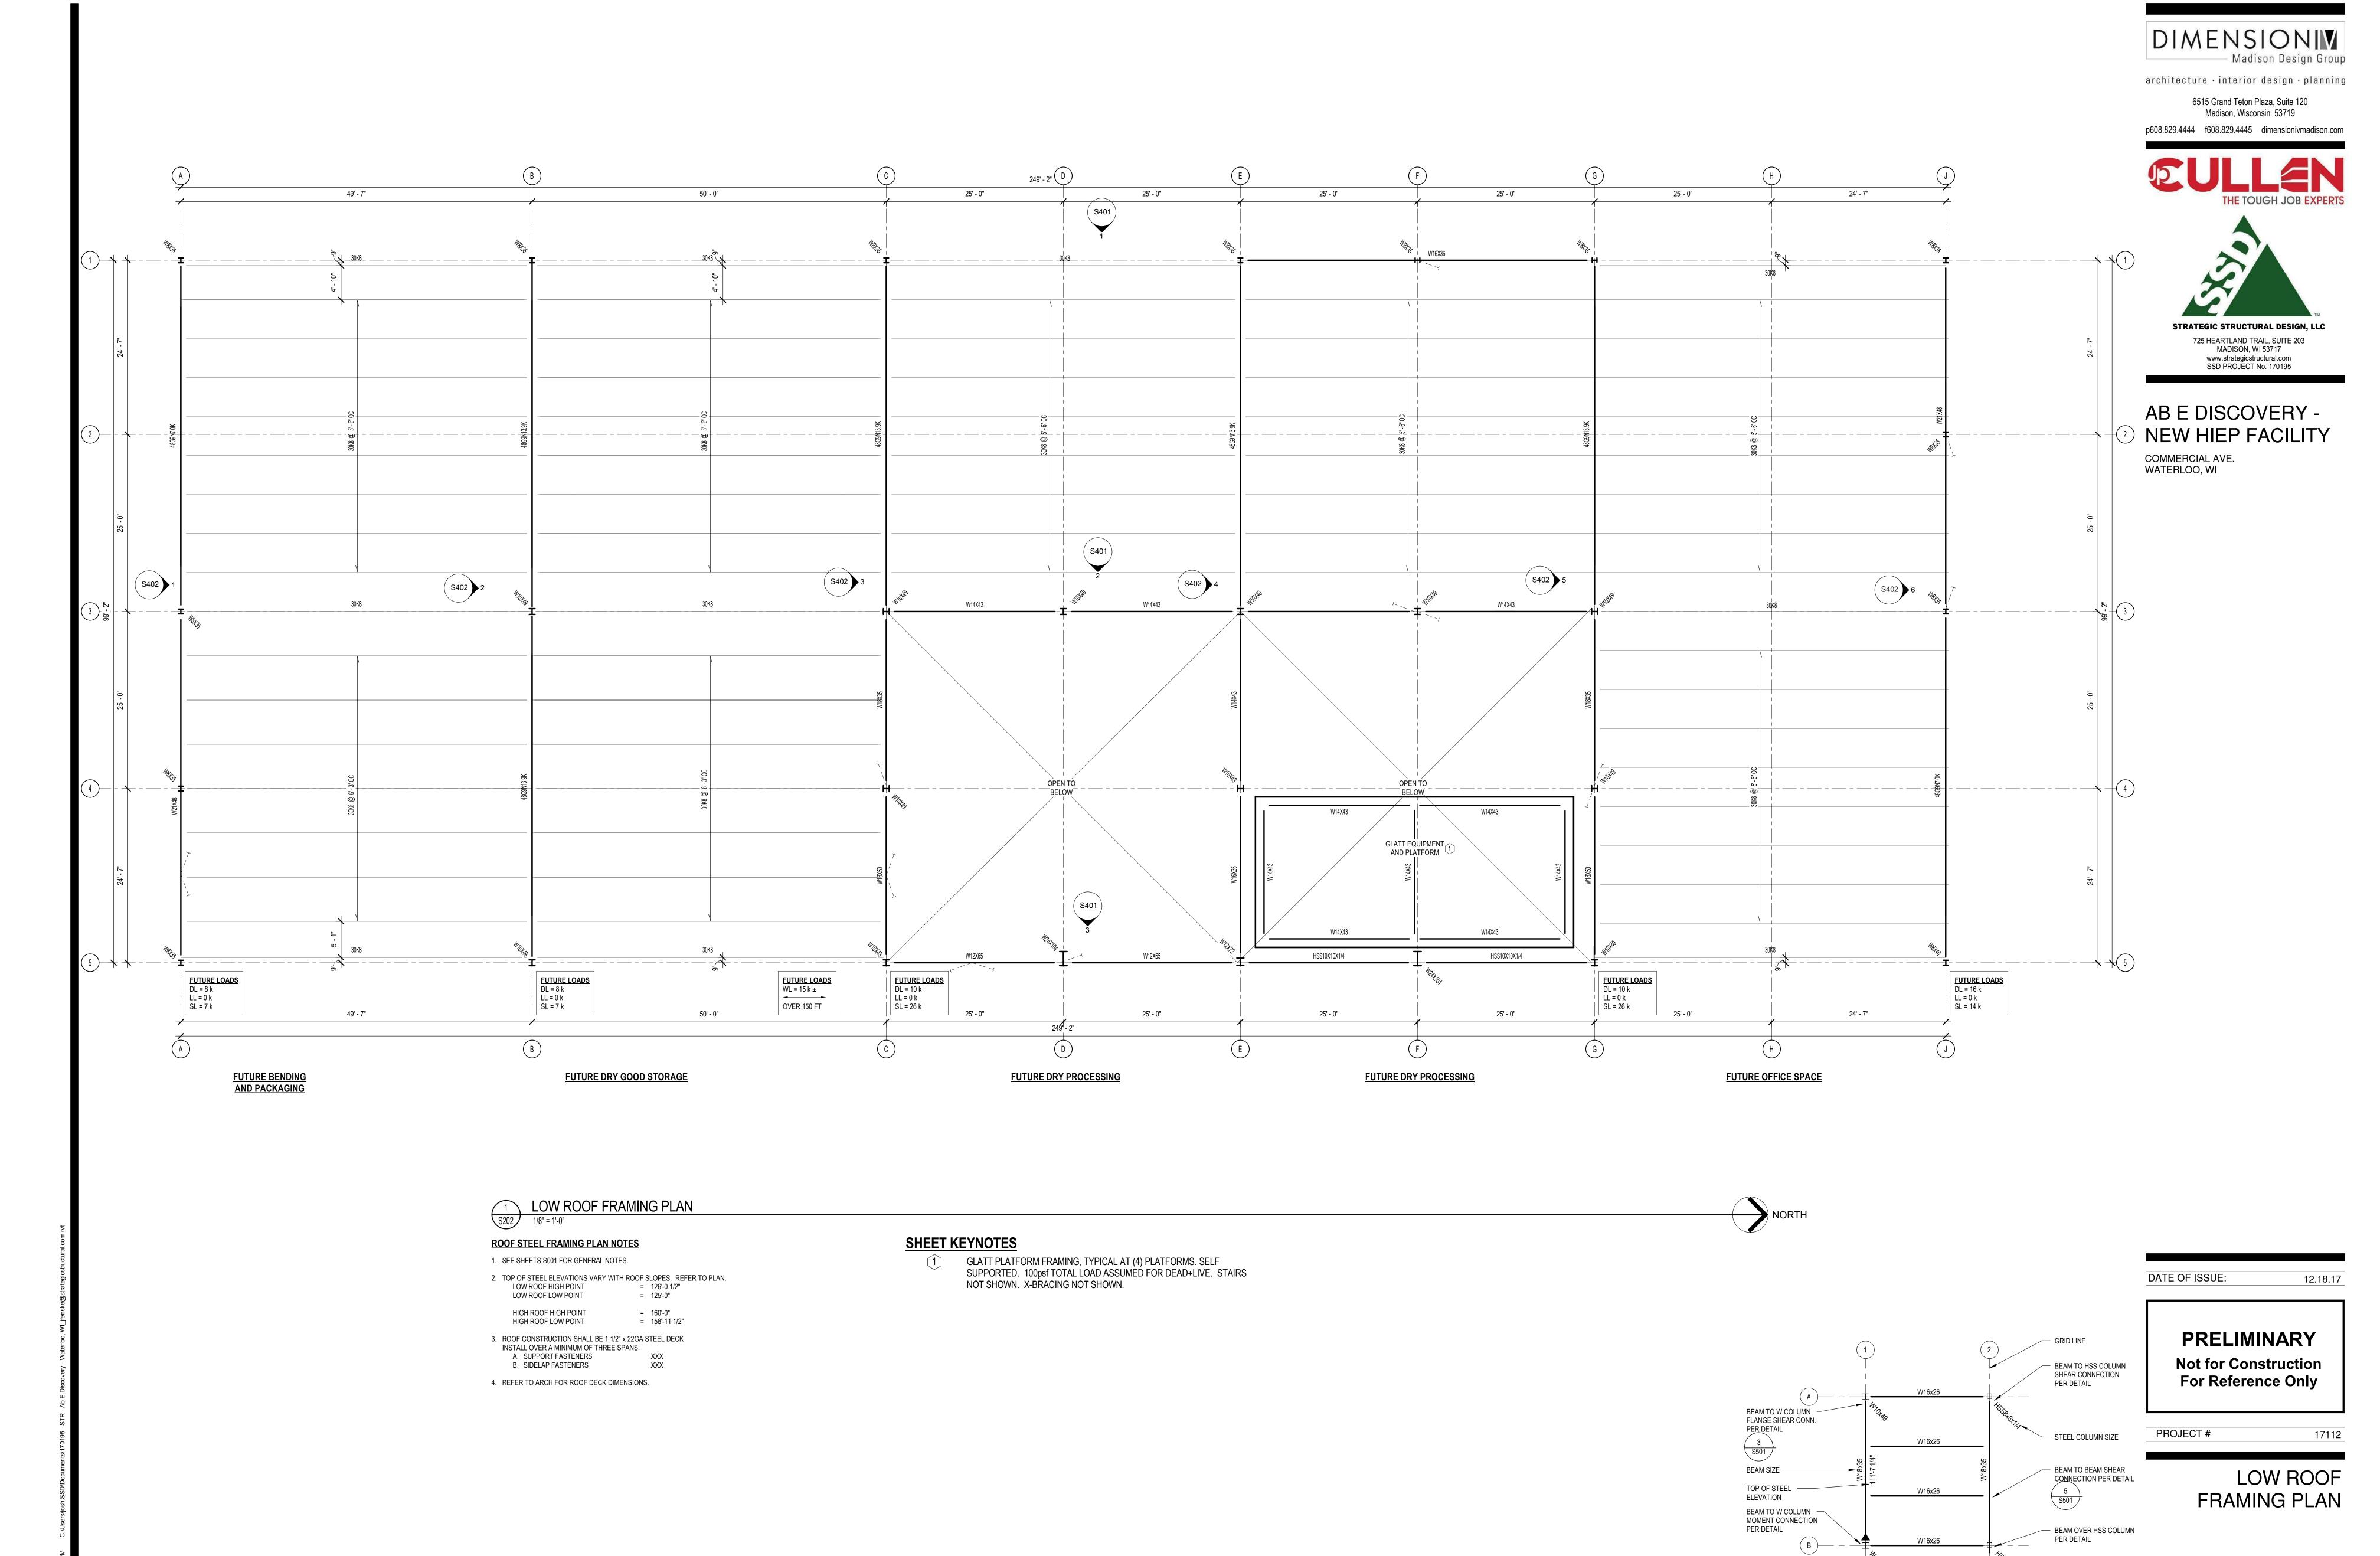

#### 5. REPORTS OF COMMITTEES, COMMISSIONS AND BOARDS

- a. Finance, Insurance & Personnel Committee
  - i. General Disbursements, December \$250,159.90
  - ii. Payroll, December \$82,580.61
  - iii. Treasurer's Report & Budget Reports, December
- b. Public Works & Property Committee
  - Ordinance #2018-01 Amending Section 324-6 Of The Municipal Code <u>Snow And Ice Removal</u> Creating A Warning Notice For The Removal Of Snow And Ice From Sidewalks
  - ii. Resolution #2018-04 Amending The City Of Waterloo Fee Schedule Increasing The Public Work Department Charge From \$95 To \$150 For Snow Shoveling And/or Salting
- c. Plan Commission
  - i. Conditional Use Permit, HIEP, LLC, Owner Of The Property Located At 700 Commercial Avenue, Is Requesting A Conditional Use Permit To Allow For Construction Of A Building 65' In Height
- 6. NEW BUSINESS
  - a. Council Confirmation Of Mayoral Appointment, Mike Kawula As Deputy Clerk/Treasurer
  - b. Resolution #2018-05 Endorsing And Supporting The Glacial Heritage Solar Group Buy
  - c. Council Confirmation Of Mayoral Appointment, Andrew Lewandowski, Community Development Authority Completing An Unexpired Term Ending in 2022
  - d. Resolution #2018-06 Consenting To A PACE Special Charge and Financing Agreement For 575 West Madison Street And Acknowledging The Impact On The Existing Developer Agreement Between The City And Rediscovered LLC