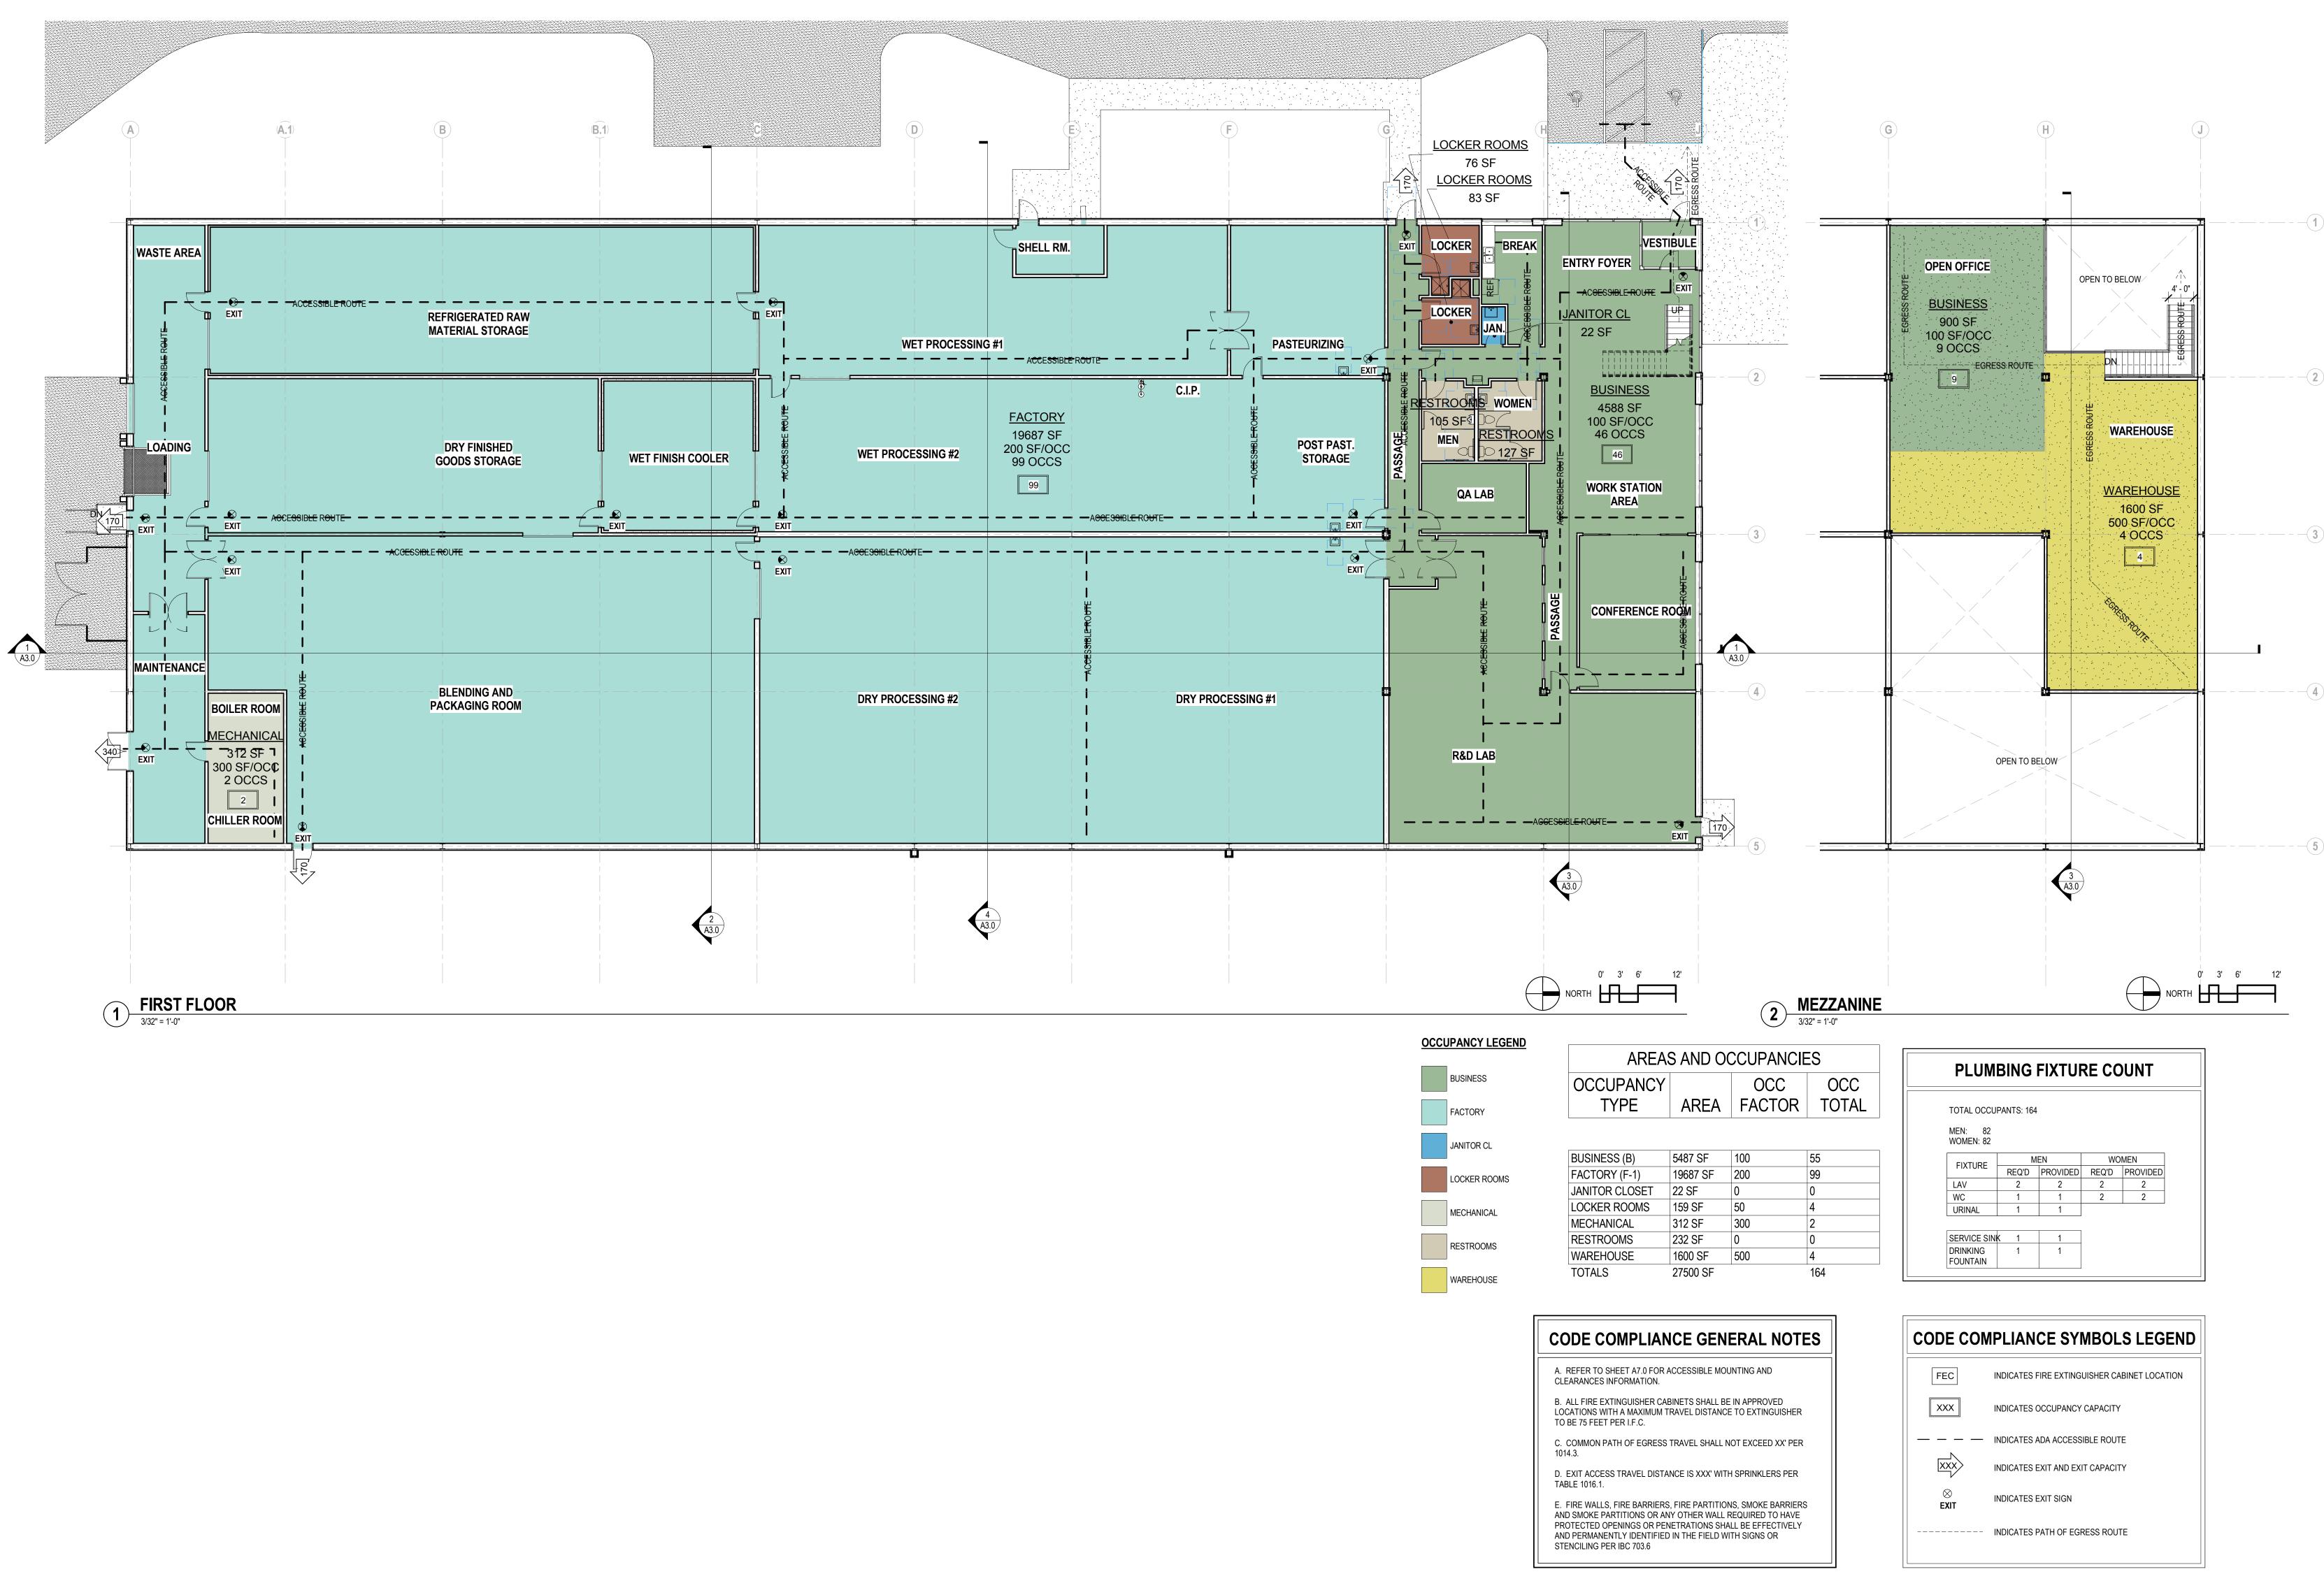

OLUMNS & BEAMS) = NO RATING BEARING WALLS (EXTERIOR AND INTERIOR) = NO RATING NON-BEARING WALLS (EXTERIOR) = NO RATING FLOOR = NO RATING ROOF = NO RATING

ALLOWABLE AREA AND HEIGHT SUMMARY
ALLOWABLE AREA = 69,000 SF FOR SPRINKLERED BUILDING TOTAL BUILDING AREA = 27,500 SF SEE CODE COMPLIANCE PLANS FOR MORE INFORMATION

PROJECT # 17112

STRUCTURAL STRUCTURAL GENERAL NOTES STRUCTURAL GENERAL NOTES FRAMING CONCEPT FOUNDATION PLAN MEZZANINE FRAMING PLAN LOW ROOF FRAMING PLAN HIGH ROOF FRAMING PLAN FOUNDATION DETAILS

FOUNDATION DETAILS **BRACED FRAME ELEVATIONS BRACED FRAME ELEVATIONS** STEEL FRAMING DETAILS S502 STEEL JOIST DETAILS

ARCHITECTURAL FIRST FLOOR PLAN MEZZANINE FLOOR PLAN **EXTERIOR ELEVATIONS** 

WALL AND BUILDING SECTIONS

**FOOTING AND FOUNDATION -**STATE REVIEW SET

12/20/17



DIMENSIONIX

Madison Design Group

architecture · interior design · planning

6515 Grand Teton Plaza, Suite 120

Madison, Wisconsin 53719

p608.829.4444 f608.829.4445 dimensionivmadison.com

AB E DISCOVERY - NEW HIEP FACILITY

COMMERCIAL AVE. WATERLOO, WI

DATE OF ISSUE:

PRELIMINARY

Not for
Construction

12/20/17

PROJECT#

CODE COMPLIANCE PLAN









architecture · interior design · planning 6515 Grand Teton Plaza, Suite 120 Madison, Wisconsin 53719 p608.829.4444 f608.829.4445 dimensionivmadison.com 725 HEARTLAND TRAIL, SUITE 203 MADISON, WI 53717 www.strategicstructural.com SSD PROJECT No. 170195

DIMENSION

AB E DISCOVERY -NEW HIEP FACILITY COMMERCIAL AVE. WATERLOO, WI

CONCEPT - LOOKING SOUTHWEST





3 CONCEPT - LOOKING NORTHEAST



DATE OF ISSUE:

**PRELIMINARY Not for Construc