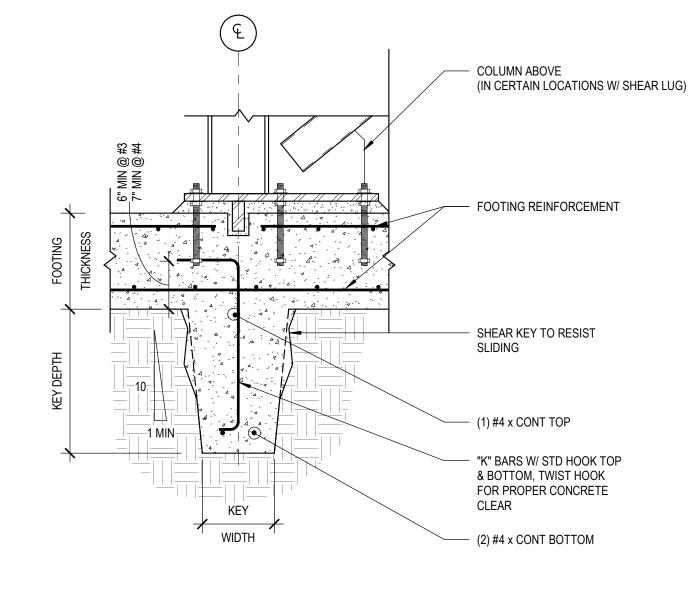

(13) #6 LONG BARS

NONE

(6) #5 SHORT BARS

(7) #5 LONG BARS

(7) #5 SHORT BARS

(9) #6 LONG BARS

(17) #6 SHORT BARS (17) #6 SHORT BARS

F100 10' - 0" 10' - 0" 1' - 4" (11) #6 BARS EACH WAY
F120 12' - 0" 12' - 0" 1' - 10" (13) #6 BARS EACH WAY

F1210 12' - 0" 10' - 0" 1' - 10"

F1411 14' - 0" 11' - 0" 1' - 10"

F16010T 16' - 0" 10' - 0" 1' - 6"

8' - 0" 6' - 0" 1' - 2"

SF1.5 1' - 6" 1' - 0" (2) #5 BARS

COLUMN GRID LINE PROJECT# STRIP FOOTING, SEE SCHED STRIP FOOTING MARK, SEE SCHED ο PIER MARK, SEE SCHED FOUNDATION PLAN → TOP OF PIER ELEVATION SPREAD FOOTING, SEE SCHED F5 SPREAD FOOTING MARK, SEE SCHED 96'-0" TOP OF SPREAD FOOTING ELEVATION FOUNDATION WALL, SEE PLAN FOOTING STEP

**FOUNDATION LEGEND** 

COLUMN GRID MARK





**S202** 

STEEL FRAMING LEGEND





EXTERIOR STOOP DETAIL





| COLUMN | LOCATION | KEY WIDTH | KEY DEPTH | "K" BARS    | COMMENTS |
|--------|----------|-----------|-----------|-------------|----------|
| С      | 4        | 1'-0"     | 1'-8"     | #4 @ 16" OC |          |
| F      | 3        | 1'-0"     | 2'-0"     | #4 @ 14" OC |          |
| G      | 4        | 1'-0"     | 2'-2"     | #4 @ 12" OC |          |

# p608.829.4444 f608.829.4445 dimensionivmadison.com

2. SEE PLAN FOR KEY MINIMUM LENGTH. SEE ABOVE FOR SECTION SIZE.

STRATEGIC STRUCTURAL DESIGN, LLC 725 HEARTLAND TRAIL, SUITE 203 MADISON, WI 53717 www.strategicstructural.com SSD PROJECT No. 170195

DIMENSION

architecture · interior design · planning

6515 Grand Teton Plaza, Suite 120 Madison, Wisconsin 53719

Madison Design Group

AB E DISCOVERY -NEW HIEP FACILITY COMMERCIAL AVE. WAT