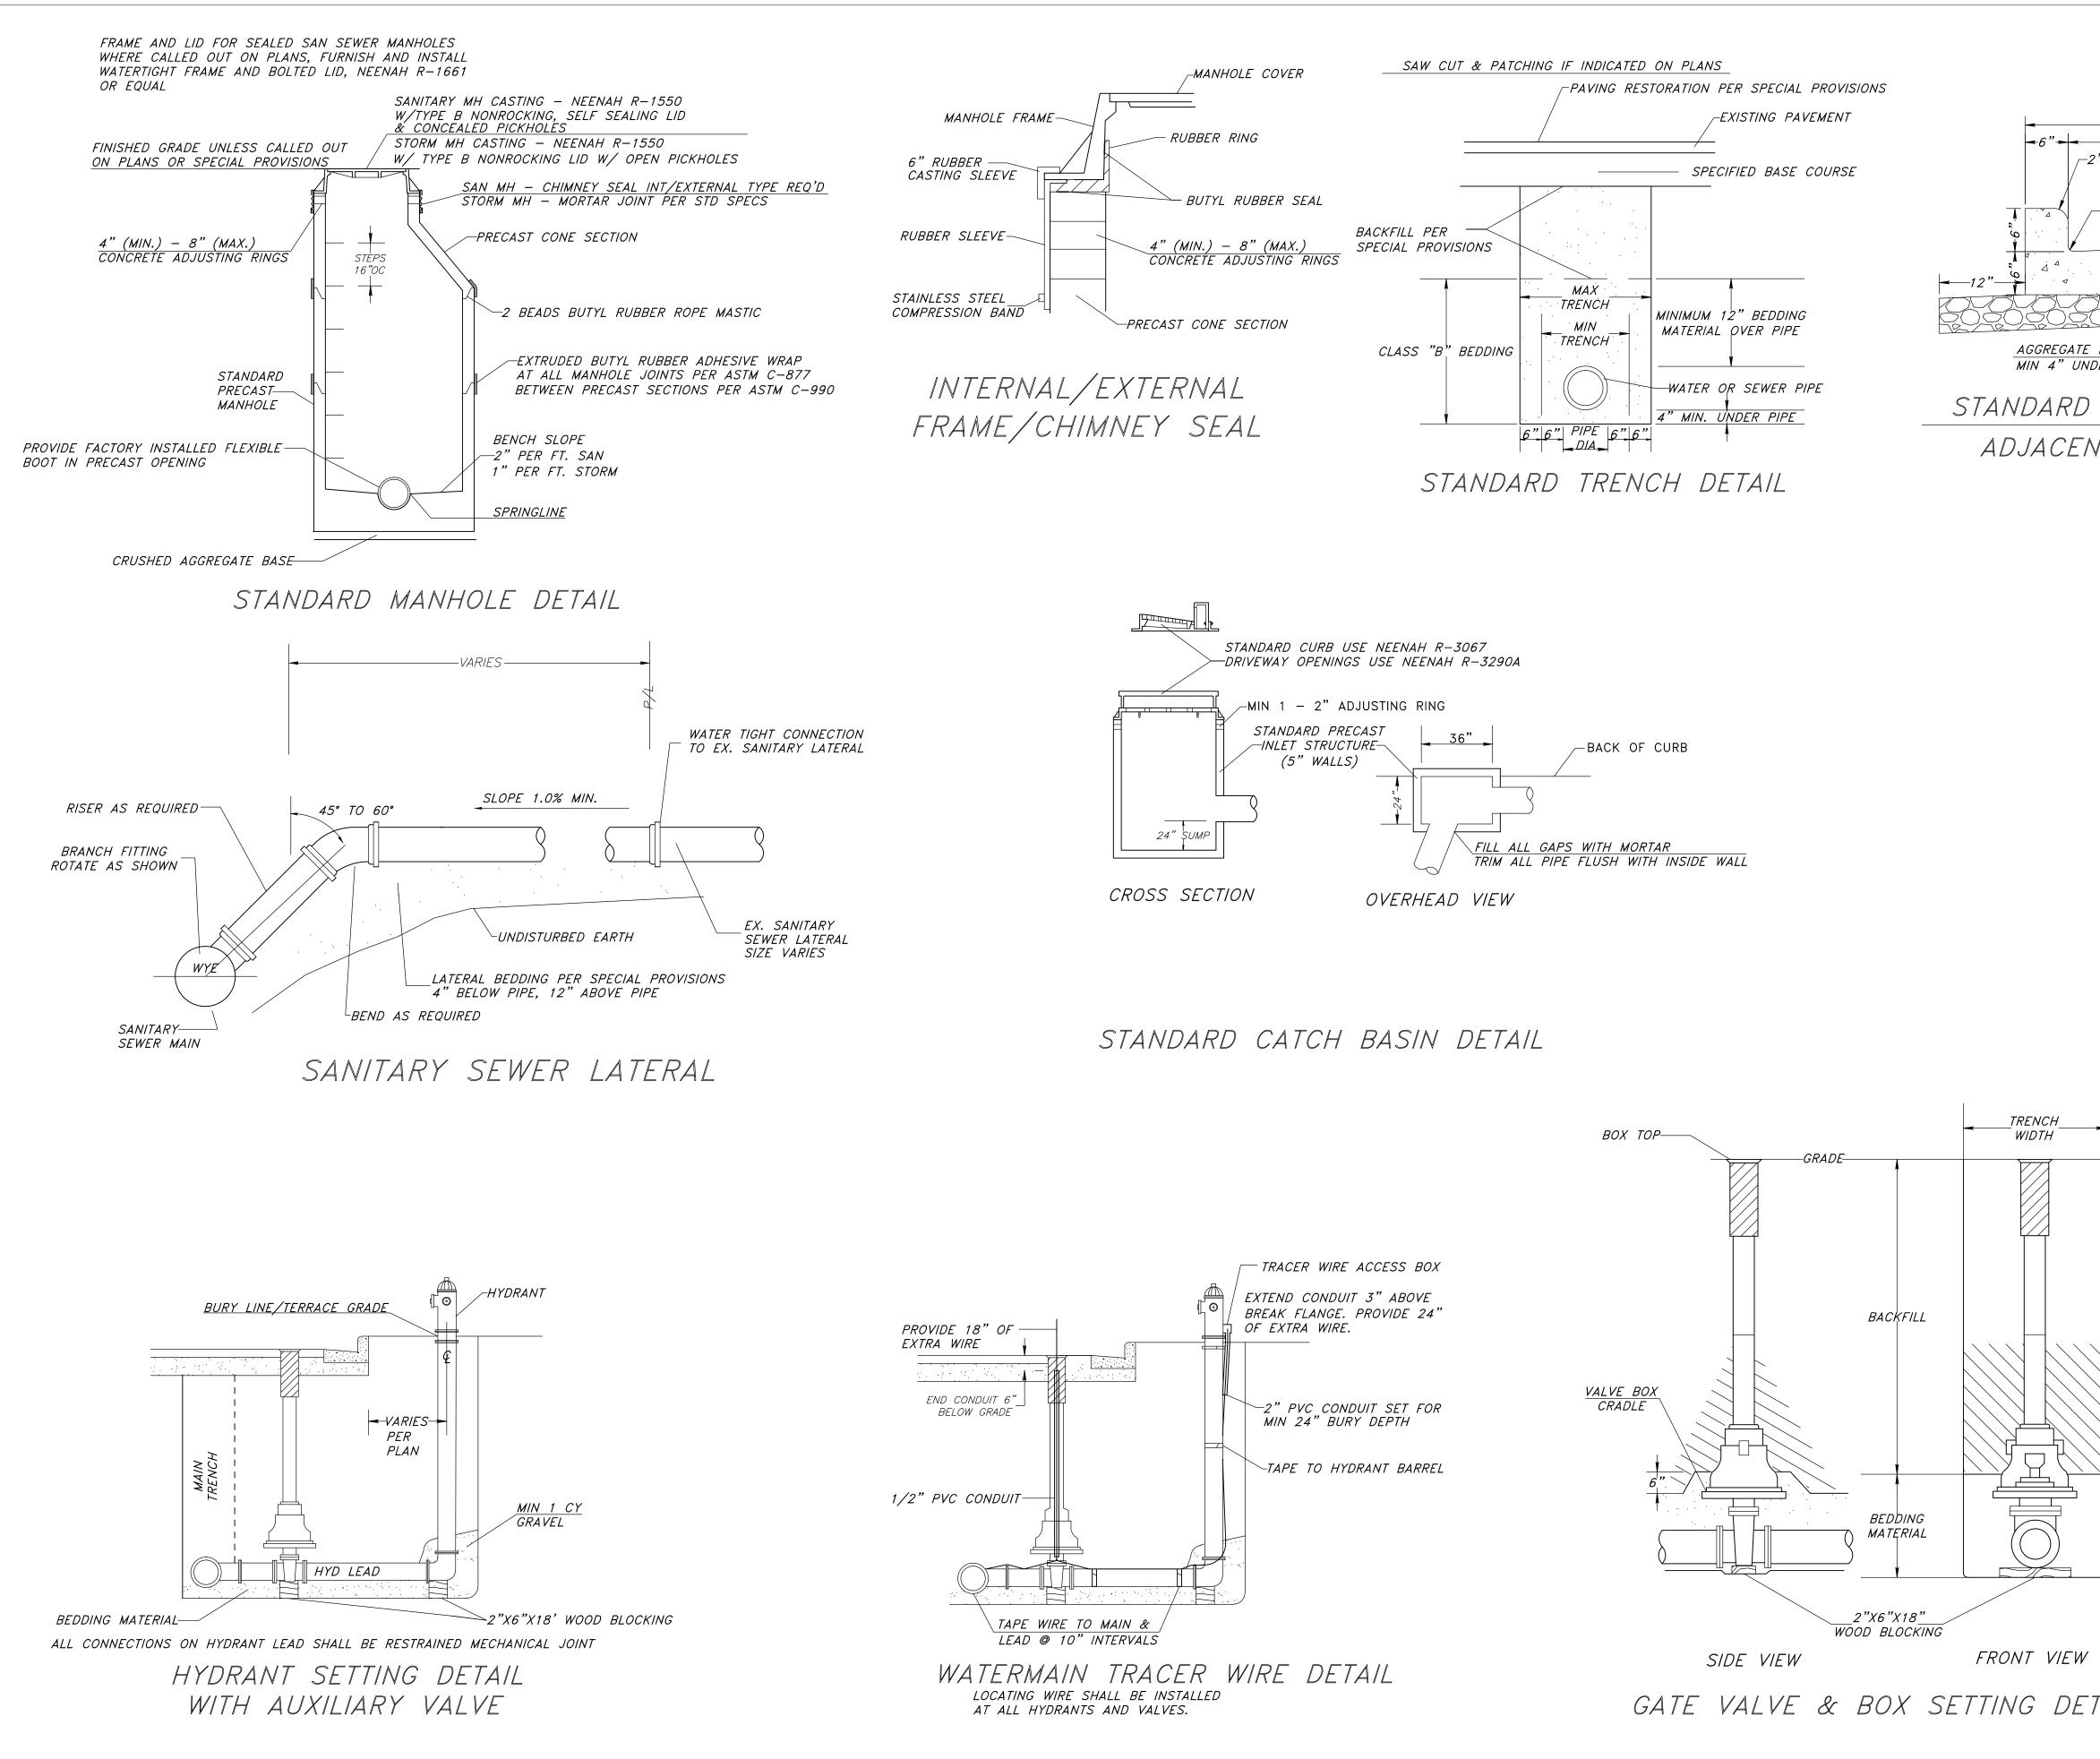

|



| 24"<br>18"<br>2" RADIUS<br>-2" RADIU | Image: constraint of the second state of the second sta |
|--------------------------------------------------------------------------------------------------------------------------------------------------------------------------------------------------------------------------------------------------------------------------------------------------------------------------------------------------------------------------------------------------------------------------------------------------------------------------------------------------------------------------------------------------------------------------------------------------------------------------------------------------------------------------------------------------------------------------