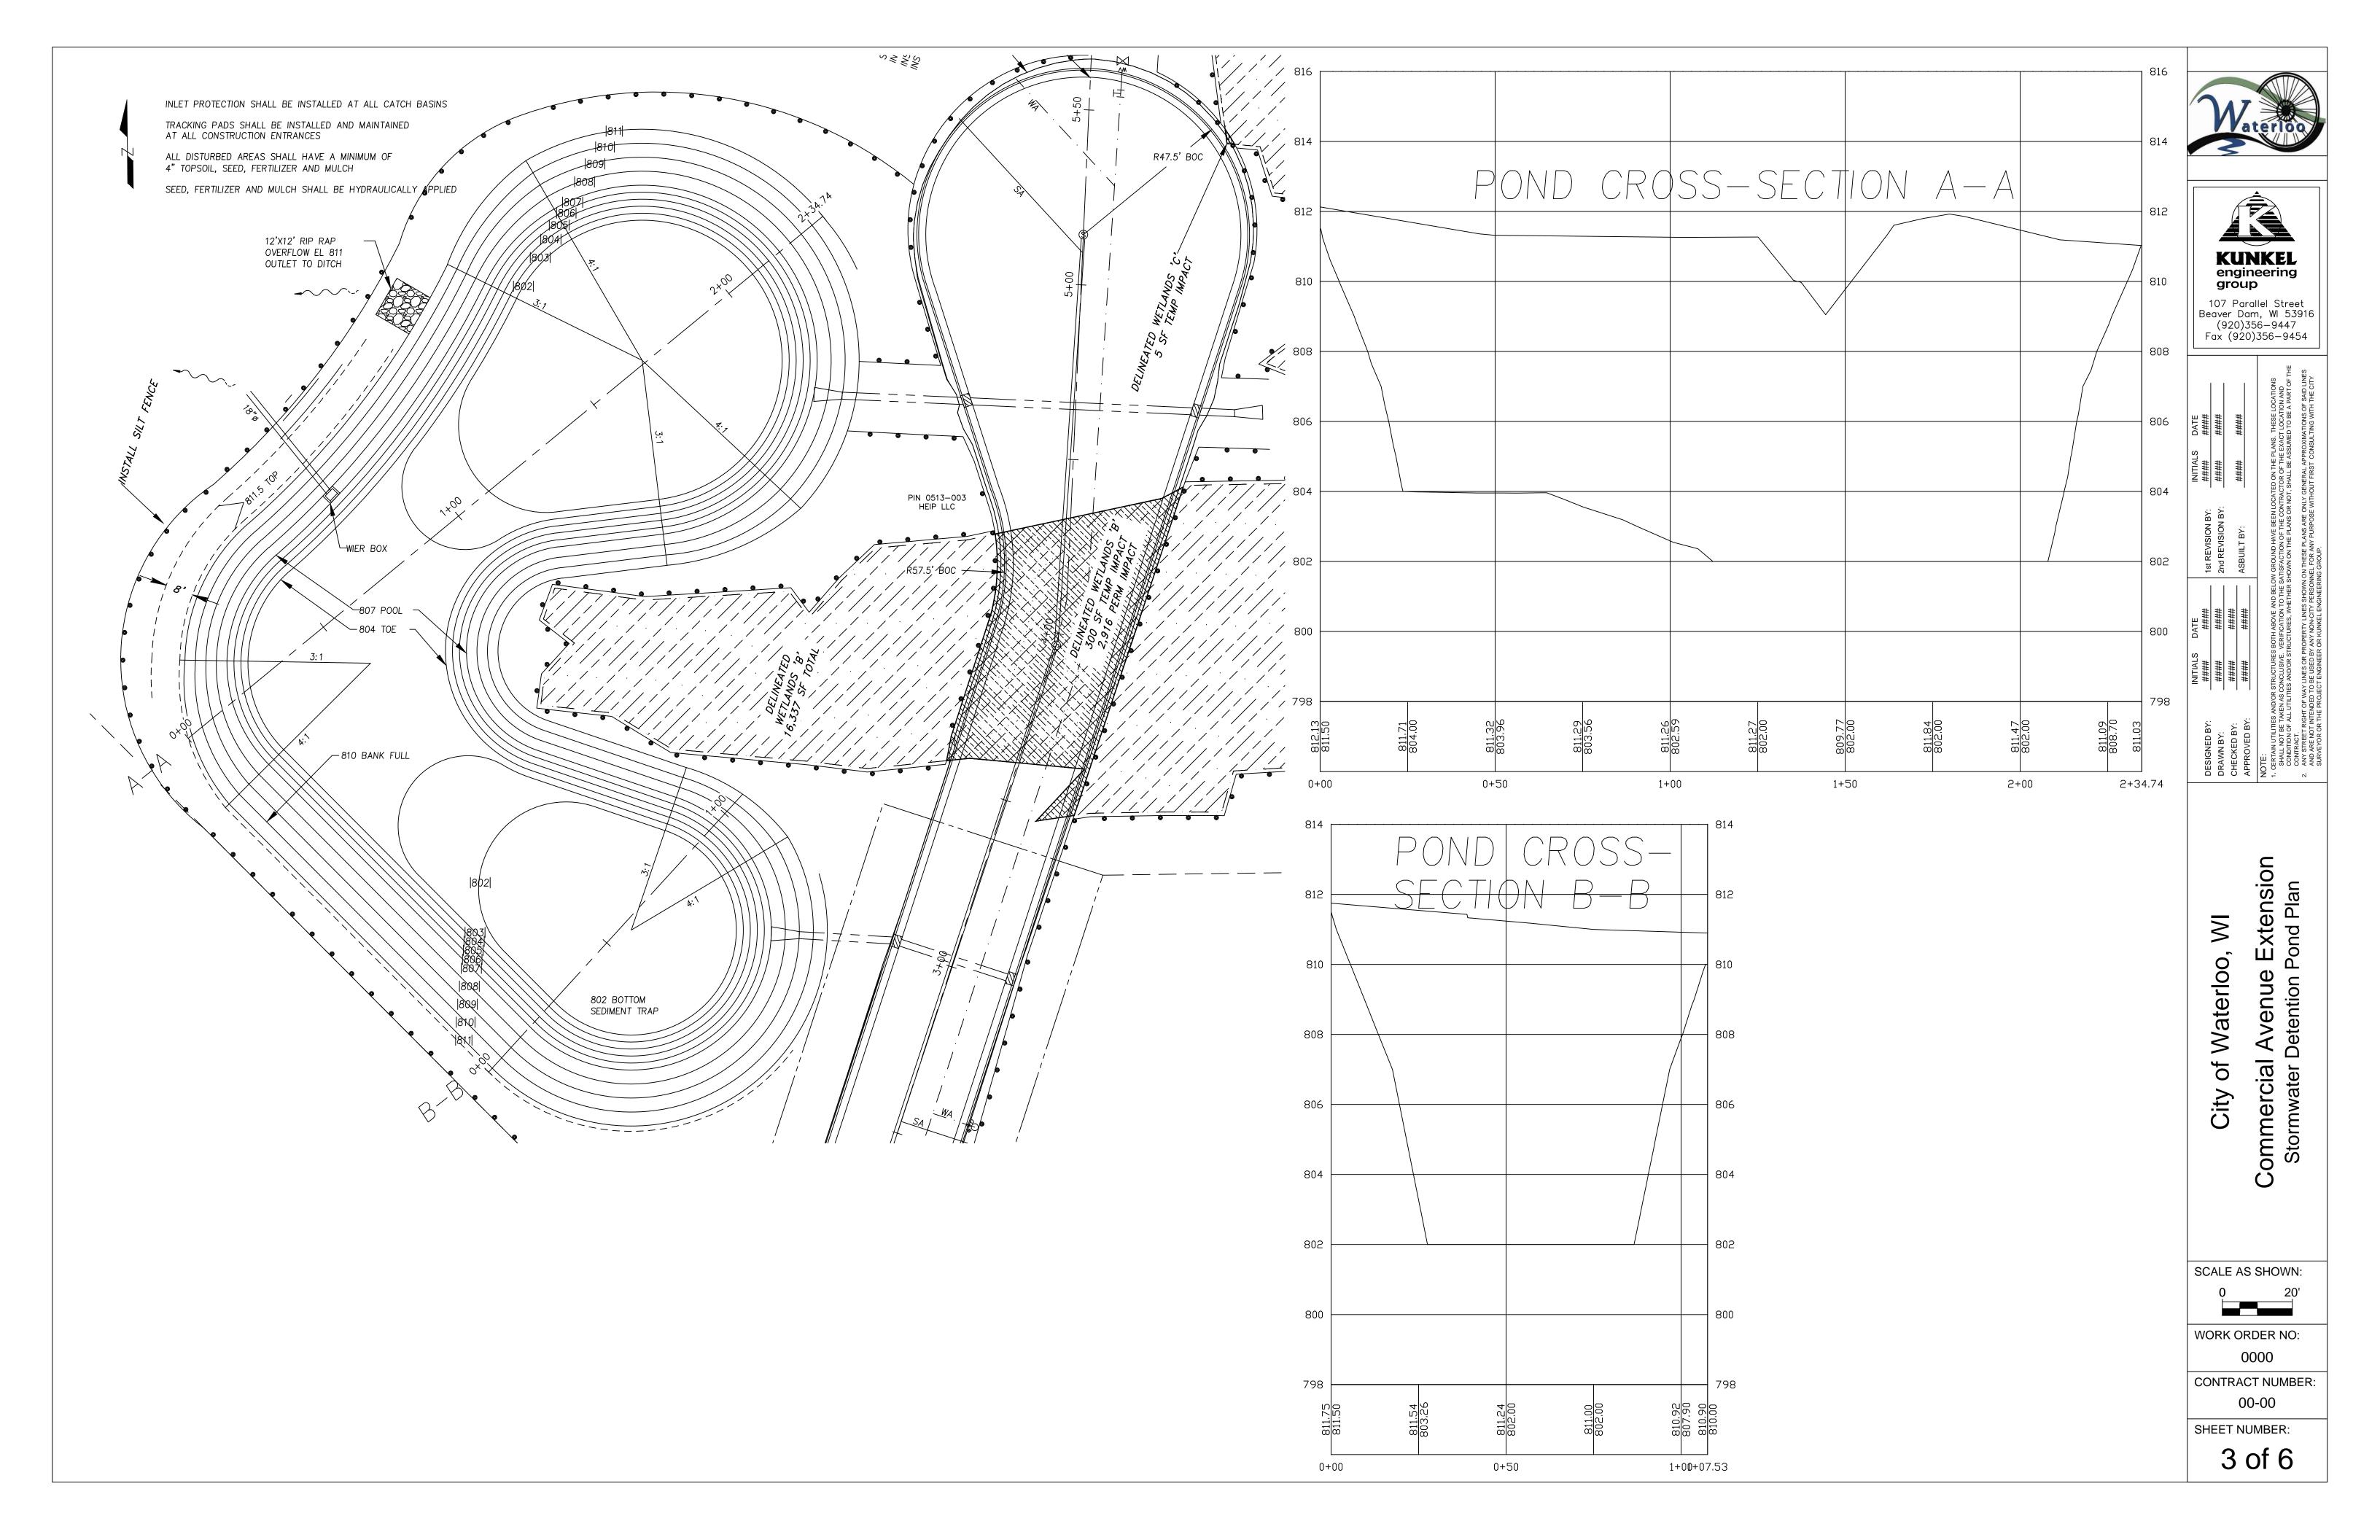

i.

Conditional Use Permit, HIEP, LLC, Owner Of The Property Located At 700 Commercial Avenue, Is Requesting A Conditional Use Permit To Allow For Construction Of A Building 65' In Height. DISCUSSION: Springer said the Plan Commission addressed questions of dust, suitable firefighting equipment and a sprinkler system. MOTION: Moved by Springer, seconded by Quimby to approve the permit as presented. DISCUSSION: In response to Petts questions, Springer said the height was roughly double the maximum, and no Fire Department concerns were raised. ROLL CALL VOTE: Ayes: Ziaja, Quimby, Springer, Thomas, Stinnett and Petts. Noes: none with Griffin absent. Motion carried.