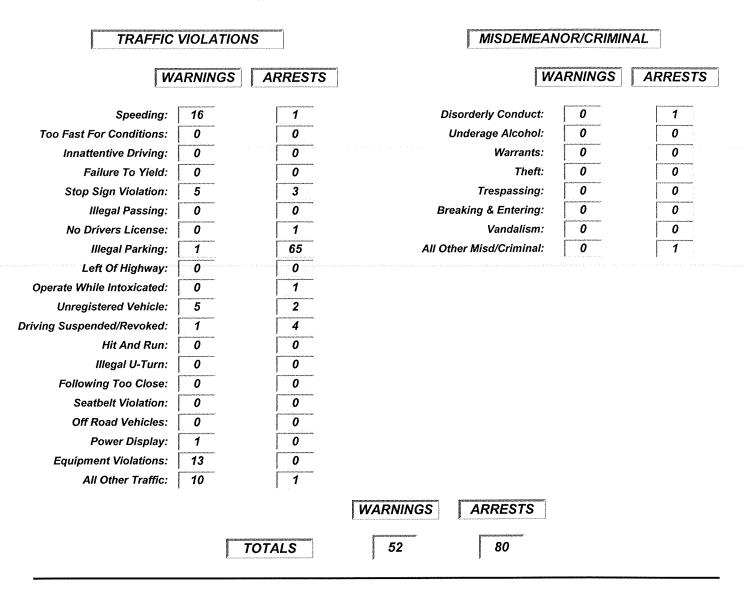

#### COMPLAINTS

| COMPLAINTS                                                                                                                                                                                                                                             |                                                             |
|--------------------------------------------------------------------------------------------------------------------------------------------------------------------------------------------------------------------------------------------------------|-------------------------------------------------------------|
| Family:                                                                                                                                                                                                                                                | 4                                                           |
| Off Road Vehicles:                                                                                                                                                                                                                                     | 0                                                           |
| Vandalism:                                                                                                                                                                                                                                             | 1                                                           |
| Minor Theft - Less Than \$500:                                                                                                                                                                                                                         | 5                                                           |
| Major Theft - More Than \$500:                                                                                                                                                                                                                         | 0                                                           |
| Burglary:                                                                                                                                                                                                                                              | 0                                                           |
| Doors Found Open:                                                                                                                                                                                                                                      | 4                                                           |
| Animal Case:                                                                                                                                                                                                                                           | 8                                                           |
| Late Bar Closing:                                                                                                                                                                                                                                      | 0                                                           |
| Alarms:                                                                                                                                                                                                                                                | 7                                                           |
| Lous Music/Parties:                                                                                                                                                                                                                                    | 0                                                           |
| Tavern Complaints:                                                                                                                                                                                                                                     | 0                                                           |
| Prowler Complaints:                                                                                                                                                                                                                                    | 0                                                           |
| Battery To Person:                                                                                                                                                                                                                                     | 1                                                           |
| Domestic Abuse:                                                                                                                                                                                                                                        | 1                                                           |
| Sexual Assault:                                                                                                                                                                                                                                        | 0                                                           |
| Runaways:                                                                                                                                                                                                                                              | 1                                                           |
| Worthless Checks:                                                                                                                                                                                                                                      | 0                                                           |
| All Other Complaints:                                                                                                                                                                                                                                  | 46                                                          |
|                                                                                                                                                                                                                                                        |                                                             |
| TOTAL COMPLAINTS                                                                                                                                                                                                                                       | 78                                                          |
| TOTAL COMPLAINTS                                                                                                                                                                                                                                       |                                                             |
|                                                                                                                                                                                                                                                        |                                                             |
| INQUIRIES/CHECKS                                                                                                                                                                                                                                       |                                                             |
| INQUIRIES/CHECKS<br>Registration Checks:                                                                                                                                                                                                               | 731                                                         |
| INQUIRIES/CHECKS<br>Registration Checks:<br>Drivers License Checks:                                                                                                                                                                                    | 731<br>274                                                  |
| INQUIRIES/CHECKS<br>Registration Checks:<br>Drivers License Checks:<br>NCIC/CIB/VIN Checks:                                                                                                                                                            | 731<br>274<br>10                                            |
| INQUIRIES/CHECKS<br>Registration Checks:<br>Drivers License Checks:<br>NCIC/CIB/VIN Checks:<br>Check Welfare:                                                                                                                                          | 731<br>274<br>10<br>4                                       |
| INQUIRIES/CHECKS<br>Registration Checks:<br>Drivers License Checks:<br>NCIC/CIB/VIN Checks:<br>Check Welfare:<br>TOTAL INQUIRIES/CHECKS                                                                                                                | 731<br>274<br>10<br>4                                       |
| INQUIRIES/CHECKS<br>Registration Checks:<br>Drivers License Checks:<br>NCIC/CIB/VIN Checks:<br>Check Welfare:<br>TOTAL INQUIRIES/CHECKS<br>ACCIDENTS                                                                                                   | 731<br>274<br>10<br>4<br>1019                               |
| INQUIRIES/CHECKS<br>Registration Checks:<br>Drivers License Checks:<br>NCIC/CIB/VIN Checks:<br>Check Welfare:<br>TOTAL INQUIRIES/CHECKS<br>ACCIDENTS<br>More Than \$1,000:                                                                             | 731<br>274<br>10<br>4<br>1019<br>2                          |
| INQUIRIES/CHECKS<br>Registration Checks:<br>Drivers License Checks:<br>NCIC/CIB/VIN Checks:<br>Check Welfare:<br>TOTAL INQUIRIES/CHECKS<br>ACCIDENTS<br>More Than \$1,000:<br>Less Than \$1,000:                                                       | 731<br>274<br>10<br>4<br>1019<br>2<br>3                     |
| INQUIRIES/CHECKS<br>Registration Checks:<br>Drivers License Checks:<br>NCIC/CIB/VIN Checks:<br>Check Welfare:<br>TOTAL INQUIRIES/CHECKS<br>ACCIDENTS<br>More Than \$1,000:<br>Less Than \$1,000:<br>Pedestrian Accidents:                              | 731<br>274<br>10<br>4<br>1019<br>2<br>3<br>0                |
| INQUIRIES/CHECKS<br>Registration Checks:<br>Drivers License Checks:<br>NCIC/CIB/VIN Checks:<br>Check Welfare:<br>TOTAL INQUIRIES/CHECKS<br>More Than \$1,000:<br>Less Than \$1,000:<br>Pedestrian Accidents:<br>Bicycle Accidents:                     | 731<br>274<br>10<br>4<br>1019<br>2<br>3<br>0<br>0           |
| INQUIRIES/CHECKS<br>Registration Checks:<br>Drivers License Checks:<br>NCIC/CIB/VIN Checks:<br>Check Welfare:<br>TOTAL INQUIRIES/CHECKS<br>More Than \$1,000:<br>Less Than \$1,000:<br>Pedestrian Accidents:<br>Bicycle Accidents:<br>Victims Injured: | 731<br>274<br>10<br>4<br>1019<br>2<br>3<br>0<br>0<br>0<br>0 |

| ASSISTS                   |    |
|---------------------------|----|
| Assist Jefferson County:  | 1  |
| Assist Dodge County:      | 2  |
| Assist Dane County:       | 2  |
| Assist Marshall Police:   | 6  |
| Assist Fire/Rescue:       | 15 |
| Assist Other Agencies:    | 2  |
| Assist Public:            | 53 |
| Assist With Escort:       | 0  |
| Assist All Other:         | 2  |
| TOTAL ASSISTS             | 83 |
| MISCELLANEOUS             |    |
| Investigations/Followups: | 71 |
| Traffic Control:          | 1  |

| Traffic Control:      | 1   |
|-----------------------|-----|
| Radar Operations:     | 175 |
| Special Assignment:   | 1   |
| Speech/Presentations: | 0   |
| Serve Papers:         | 0   |
| Other Miscellaneous:  | 3   |
| TOTAL MISCELLANEOUS   | 251 |