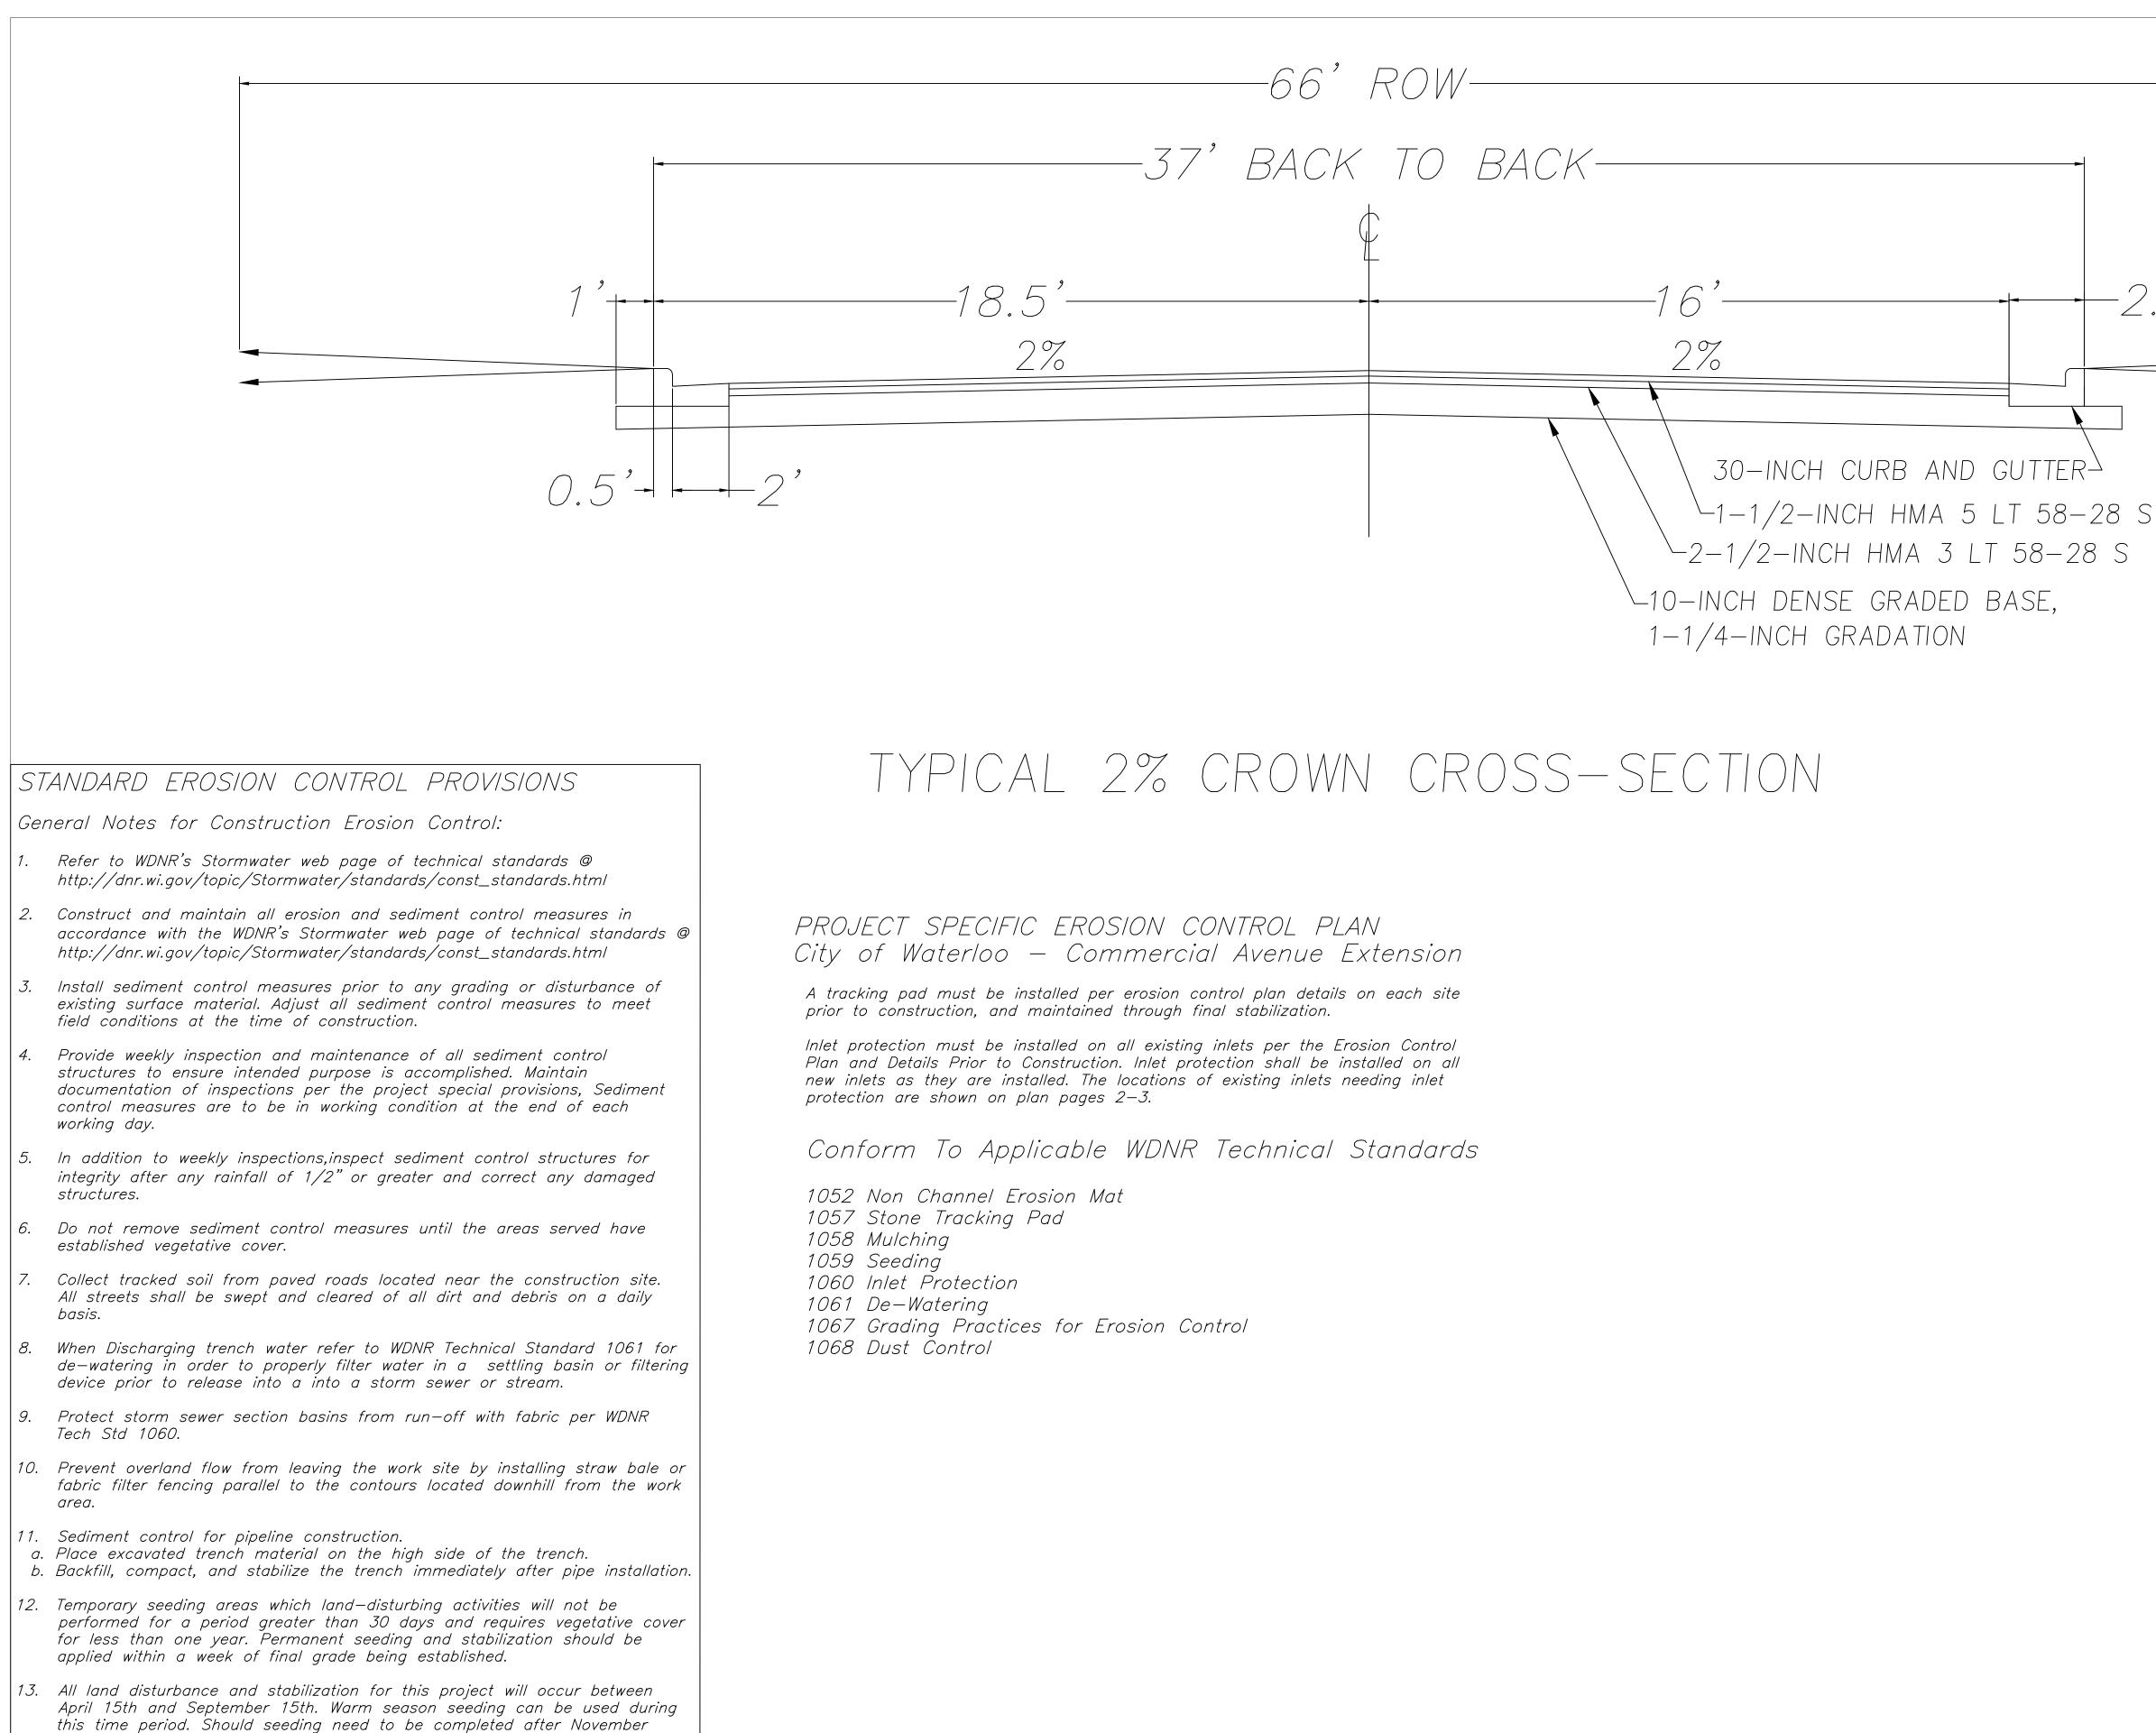

|



15th, a dormant seed must be used. All seeding constriction shall conform

to WDNR Conservation Practice Standard 1059.

| 0.5' |                            | Image: constraint of the second stateImage: constraint of the second state <tr< th=""></tr<> |
|------|----------------------------|---------------------------------------------------------------------------------------------------------------------------------------------------------------------------------------------------------------------------------------------------------------------------------------------------------------------------------------------------------------------------------------------------------------------------------------------------------------------------------------------------------------------------