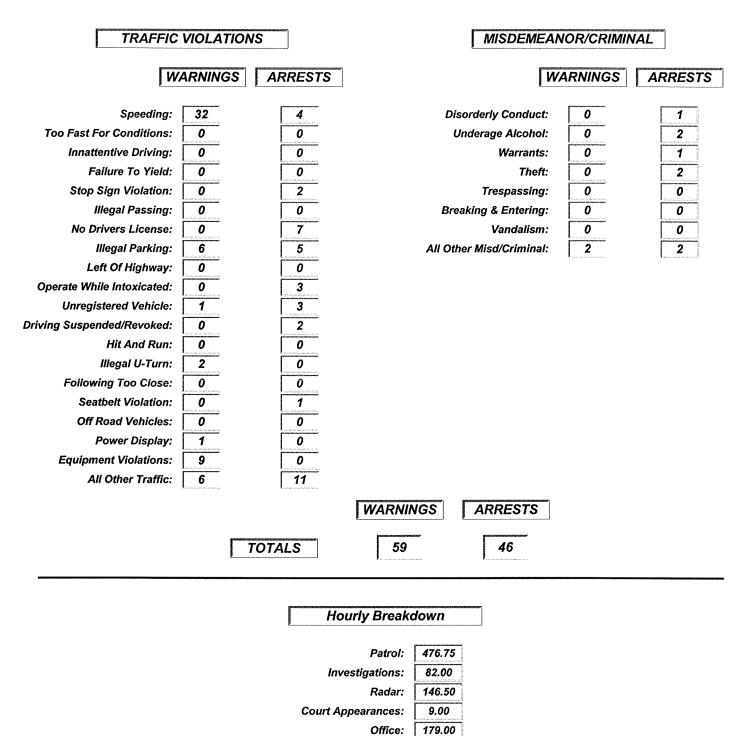

# Report For Month Of August 2018

| COMPLAINTS                         |                                       |
|------------------------------------|---------------------------------------|
| Family:                            | 2                                     |
| Off Road Vehicles:                 | 0                                     |
| Vandalism:                         | 0                                     |
| Minor Theft - Less Than \$500:     | 3                                     |
| Major Theft - More Than \$500:     | 0                                     |
| Burglary:                          | 0                                     |
| Doors Found Open:                  | 7                                     |
| Animal Case:                       | 6                                     |
| Late Bar Closing:                  | 0                                     |
| Alarms:                            | 1                                     |
| Lous Music/Parties:                | 1                                     |
| Tavern Complaints:                 | 0                                     |
| Prowler Complaints:                | 0                                     |
| Battery To Person:                 | 1                                     |
| Domestic Abuse:<br>Sexual Assault: |                                       |
| Sexual Assault.<br>Runaways:       | 0                                     |
| Worthless Checks:                  | 0                                     |
| All Other Complaints:              | 31                                    |
| -                                  | J                                     |
| TOTAL COMPLAINTS                   | 53                                    |
| INQUIRIES/CHECK                    | S                                     |
| Registration Checks:               | 953                                   |
| Drivers License Checks:            | 340                                   |
| NCIC/CIB/VIN Checks:               | 7                                     |
| Check Welfare:                     | 5                                     |
|                                    | · · · · · · · · · · · · · · · · · · · |
| TOTAL INQUIRIES/CHECKS             | 1305                                  |
| ACCIDENTS                          |                                       |
| More Than \$1,000:                 | 3                                     |
| Less Than \$1,000:                 | 2                                     |
| Pedestrian Accidents:              | 0                                     |
| Bicycle Accidents:                 | 0                                     |
| Victims Injured:                   | 2                                     |
| Victims Killed:                    | 0                                     |
| TOTAL ACCIDENTS                    | 5                                     |

| ASSISTS                                                                                                                             |                          |
|-------------------------------------------------------------------------------------------------------------------------------------|--------------------------|
| Assist Jefferson County:                                                                                                            | 4                        |
| Assist Dodge County:                                                                                                                | 4                        |
| Assist Dane County:                                                                                                                 | 5                        |
| Assist Marshall Police:                                                                                                             | 5                        |
| Assist Fire/Rescue:                                                                                                                 | 21                       |
| Assist Other Agencies:                                                                                                              | 6                        |
| Assist Public:                                                                                                                      | 77                       |
| Assist With Escort:                                                                                                                 | 0                        |
| Assist All Other:                                                                                                                   | 2                        |
| TOTAL ACCUSTS                                                                                                                       | 404                      |
| <u>TOTAL ASSISTS</u>                                                                                                                | 124                      |
| MISCELLANEOUS                                                                                                                       | 124                      |
|                                                                                                                                     | 124   58                 |
| MISCELLANEOUS                                                                                                                       | ,                        |
| MISCELLANEOUS                                                                                                                       | ,                        |
| MISCELLANEOUS<br>Investigations/Followups:<br>Traffic Control:                                                                      | 58                       |
| MISCELLANEOUS<br>Investigations/Followups:<br>Traffic Control:<br>Radar Operations:                                                 | <b>58</b><br>7<br>153    |
| MISCELLANEOUS<br>Investigations/Followups:<br>Traffic Control:<br>Radar Operations:<br>Special Assignment:                          | 58<br>7<br>153<br>2      |
| MISCELLANEOUS<br>Investigations/Followups:<br>Traffic Control:<br>Radar Operations:<br>Special Assignment:<br>Speech/Presentations: | 58<br>7<br>153<br>2<br>0 |

# Report For Month Of August 2018

**Special Duties:** 

On Call:

Schools/Training:

TOTAL:

7.00

3.50

0.00

903.75

Page: 1