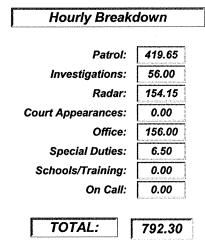

Report For Month Of December 2018** 

#### TRAFFIC VIOLATIONS MISDEMEANOR/CRIMINAL ARRESTS WARNINGS ARRESTS WARNINGS Speeding: 14 3 **Disorderly Conduct:** 0 0 0 0 **Too Fast For Conditions:** 0 Underage Alcohol: 0 0 1 Innattentive Driving: 0 Warrants: 0 Failure To Yield: Theft: 0 0 1 0 Stop Sign Violation: 2 0 3 Trespassing: 0 0 1 0 0 Illegal Passing: Breaking & Entering: No Drivers License: 0 4 Vandalism: 0 0 All Other Misd/Criminal: 1 Illegal Parking: 0 42 4 Left Of Highway: 0 0 0 0 **Operate While Intoxicated:** Unregistered Vehicle: 9 3 Driving Suspended/Revoked: 0 5 0 0 Hit And Run: 2 Illegal U-Turn: 1 Following Too Close: 0 0 Seatbelt Violation: 0 0 **Off Road Vehicles:** 0 0 1 **Power Display:** 0 15 **Equipment Violations:** 1 All Other Traffic: 7 5 WARNINGS ARRESTS TOTALS 51 74



# Waterloo Police Department

|            | For Date                              | es: 12/01/2018 Thru 12/31/2018                                                                                                          | Printed: 01/11/2019<br>Page 1 of 7                                                                                                           |
|------------|---------------------------------------|-----------------------------------------------------------------------------------------------------------------------------------------|----------------------------------------------------------------------------------------------------------------------------------------------|
| Date       | Complaint                             | Case Descriptive