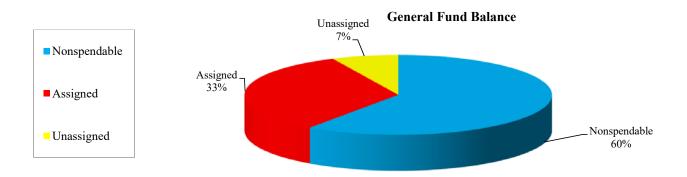

,571

989,055

| N | onspendable_                                                                                        |
|---|-----------------------------------------------------------------------------------------------------|
|   | includes fund balance amounts that cannot be spent either because they are not in spendable form or |
|   | because legal or contractual requirements require them to be maintained intact.                     |

### **Assigned**

includes spendable fund balance amounts that are intended to be used for specific purposes that are not considered restricted or committed.

#### Unassigned

includes residual positive fund balance within the general fund which has not been classified within the other above mentioned categories.

### **Total General Fund Balance**



### ANALYSIS OF GENERAL FUND BALANCE

|                                           | <u>2014</u>                  | <u>2015</u>               | <u>2016</u>               | <u>2017</u>               | <u>2018</u>          |  |
|-------------------------------------------|------------------------------|---------------------------|---------------------------|---------------------------|----------------------|--|
| Unrestricted Fund Balance<br>Expenditures | \$<br>1,562,662 \$ 2,227,155 | 1,644,520 \$<br>2,393,326 | 1,222,365 \$<br>2,297,812 | 1,139,657 \$<br>1,924,669 | 398,324<br>1,847,725 |  |
| % of expenditures                         | 70.16%                       | 68.71%                    | 53.20%                    | 59.21%                    | 21.56%               |  |

### Unreser