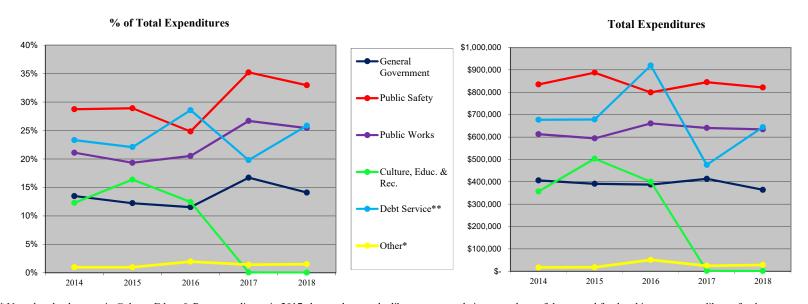

| 27%     | 633,908     | 25%  |
| Culture, Education and Recreation | 356,697         | 12%     | 503,215     | 16%     | 400,396     | 12%     | 1,573       | 0%      | 771         | 0%   |
| Debt Service**                    | 676,932         | 23%     | 678,701     | 22%     | 919,707     | 29%     | 475,389     | 20%     | 644,330     | 26%  |
| Other*                            | <br>16,943      | 1%      | 17,581      | 1%      | 50,414      | 2%      | 24,280      | 1%      | 27,837      | 2%   |
| TOTAL                             | \$<br>2,904,087 | 100% \$ | 3,072,027   | 100% \$ | 3,217,519   | 100% \$ | 2,400,058   | 100% \$ | 2,492,055   | 100% |

<sup>\*</sup>Other includes health and human services and conservation and development

<sup>\*\*</sup>Excludes debt refunding



<sup>\*</sup> Note that the decrease in Culture, Educ. & Rec expenditures in 2017 above relates to the library accounts being moved out of the general fund and into a separate library fund.

# CITY OF WATERLOO 2018 FINANCIAL STATEMENT HIGHLIGHTS SPECIAL REVENUE AND CAPITAL PROJECTS FUNDS

| SPECIAL REVENUE FUNDS                       | <u>2018</u> |           |    | <u>2017</u> | Change |           |  |
|---------------------------------------------|-------------|-----------|----|-------------|--------|-----------|--|
| Fund Balances (deficit)                     |             |           |    |             |        |           |  |
| 200 Cable TV                                | \$          | 203,844   | \$ | 211,077     | \$     | (7,233)   |  |
| 220 Fire and EMS