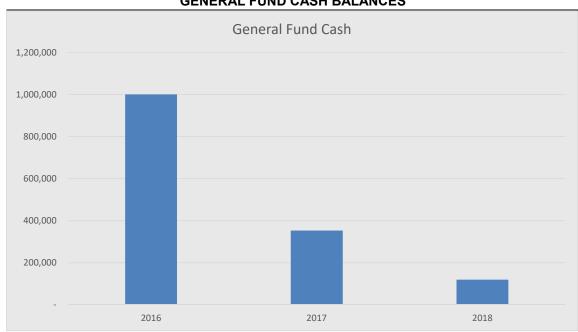

1,924,669 | 398,324<br>1,847,725 |  |
| % of expenditures                         | 70.16%                       | 68.71%                    | 53.20%                    | 59.21%                    | 21.56%               |  |

### Unreserved or Unrestricted General Fund Balance as a Percentage of Expenditures



GFOA recommended range for % of expenditures:

Acceptable range per city policy:

no less than 2 months of regular GF operating expenditures

 $\underline{25\%}$  - 33% of the current general fund final budgeted expenditures. Balance at year end was \$69,571 or 3.4%.

Reference values for the population range: 2,000 to 10,000 generated from 2014-2017 Baker Tilly municipal client data for Wisconsin.

## CITY OF WATERLOO 2018 FINANCIAL STATEMENT HIGHLIGHTS GENERAL FUND CASH BALANCES



### GENERAL OBLIGATION DEBT OUSTANDING

|                                                                                       | 2014                        |    | 2015                  | 2016                      |    | 2017                  |    | 2018                 |  |
|---------------------------------------------------------------------------------------|-----------------------------|----|-----------------------|---------------------------|----|-----------------------|----|----------------------|--|
| Total General Obligation (G.O.) Debt (net) City Less: Funds equity available for debt | \$<br>4,334,727<br>(42,986) | \$ | 3,803,283<br>(41,180) | 3,011,506<br>(209,608)    | \$ | 3,671,537<br>(10,058) | \$ | 3,109,960<br>(9,207) |  |
| TOTAL