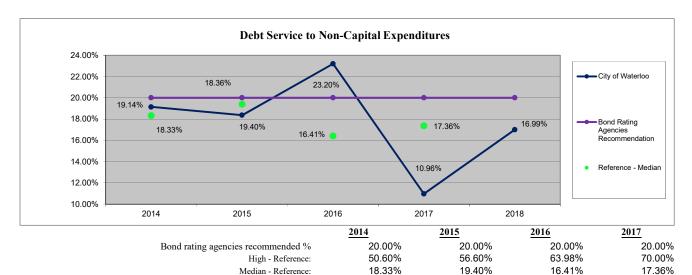

680,664                | \$ 921,491                | \$ 477,191           | \$ 645,950                  |
| Total Non-Capital Expenditures Total governmental funds expenditures Less: capital outlay | \$ 4,283,756<br>(736,363) | \$ 4,446,287<br>(739,061) | \$ 4,784,381<br>(812,580) |                      | \$ 5,588,604<br>(1,786,611) |
| TOTAL NON-CAPITAL EXPENDITURES                                                            | \$ 3,547,393              | \$ 3,707,226              | \$ 3,971,801              | \$ 4,354,684         | \$ 3,801,993                |
| % of debt service to non-capital expenditures                                             | 19.14%                    | 18.36%                    | 23.20%                    | 10.96%               | 16.99%                      |



Reference values for the population range: 2,000 to 10,000 generated from 2014-2017 Baker Tilly municipal client data for Wisconsin.

Low - Reference:

0.00%

0.00%

0.00%

0.00%

### **GENERAL & DEBT SERVICE FUND REVENUES**

|                                   | <u>2014</u>     | %       | <u>2015</u> | %       | <u>2016</u> | %       | <u>2017</u> | %       | <u>2018</u> | %    |
|-----------------------------------|-----------------|---------|-------------|---------|-------------|---------|-------------|---------|-------------|------|
| Total Revenues                    |                 |         |             |         |             |         |             |         |             |      |
| Taxes                             | \$<br>1,697,087 | 59% \$  | 1,763,621   | 60% \$  | 1,737