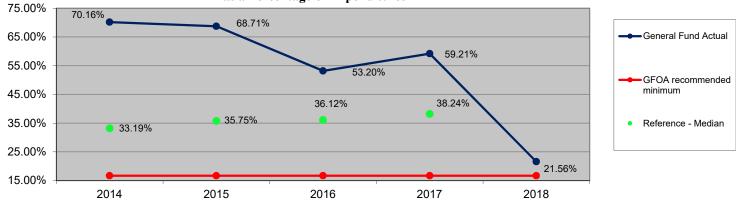

| <u>2014</u>                  | <u>2015</u>               | <u>2016</u>               | <u>2017</u>               | <u>2018</u>          |  |
|-------------------------------------------|------------------------------|---------------------------|---------------------------|---------------------------|----------------------|--|
| Unrestricted Fund Balance<br>Expenditures | \$<br>1,562,662 \$ 2,227,155 | 1,644,520 \$<br>2,393,326 | 1,222,365 \$<br>2,297,812 | 1,139,657 \$<br>1,924,669 | 398,324<br>1,847,725 |  |
| % of expenditures                         | 70.16%                       | 68.71%                    | 53.20%                    | 59.21%                    | 21.56%               |  |

### Unreserved or Unrestricted General Fund Balance as a Percentage of Expenditures



GFOA recommended range for % of expenditures:

Acceptable range per city policy:

no less than 2 months of regular GF operating expenditures

 $\underline{25\%}$  - 33% of the current general fund final budgeted expenditures. Balance at year end was \$69,571 or 3.4%.

Reference values for the population range: 2,000 to 10,000 generated from 2014-2017 Baker Tilly municipal client data for Wisconsin.

## CITY OF WATERLOO 2018 FINANCIAL STATEMENT HIGHLIGHTS GENERAL FUND CASH BALANCES



### GENERAL OBLIGATION DEBT OUSTANDING

|                                                                                       | 2014                        |    | 2015                  | 2016                      |    | 2017                  |    | 2018                 |  |
|-------------------------------