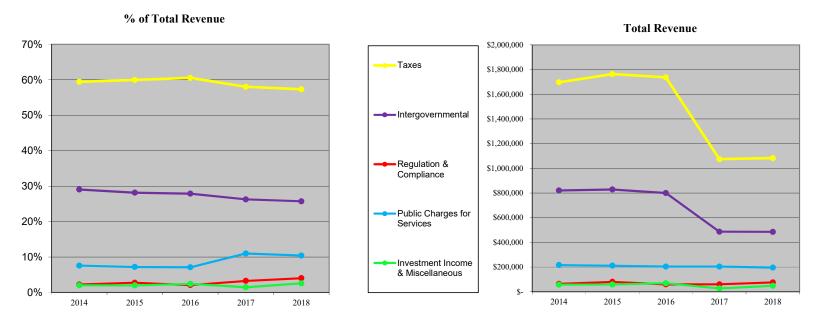

|
| Regulation and Compliance         | 64,076          | 2%      | 80,209      | 3%      | 59,740      | 2%      | 60,140      | 3%      | 75,843      | 4%   |
| Public Charges for Services       | 216,251         | 8%      | 211,104     | 7%      | 203,706     | 7%      | 203,599     | 11%     | 196,284     | 10%  |
| Investment Income & Miscellaneous | 57,579          | 2%      | 58,553      | 2%      | 69,492      | 2%      | 27,014      | 1%      | 48,387      | 3%   |
|                                   |                 |         |             |         |             |         |             |         |             |      |
| TOTAL                             | \$<br>2,855,841 | 100% \$ | 2,941,984   | 100% \$ | 2,870,591   | 100% \$ | 1,851,835   | 100% \$ | 1,888,429   | 100% |



<sup>\*</sup> Note that the decrease in Taxes and Intergovernmental revenue in 2017 above relates to the library accounts being moved out of the general fund and into a separate library fund.

### **CITY OF WATERLOO**

### 2018 FINANCIAL STATEMENT HIGHLIGHTS

### **GENERAL & DEBT SERVICE FUND EXPENDITURES**

|                                   | 2014            | %       | <u>2015</u> | %       | <u>2016</u> | %       | <u>2017</u> | %       | <u>2018</u> | %    |
|-----------------------------------|-----------------|---------|-------------|---------|-------------|---------|-------------|---------|-------------|------|
| Total Expenditures                |                 |         |             |         |             |         |             |         |             |      |
| General G