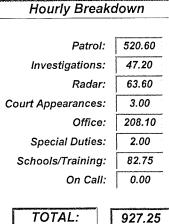

|    |
|---------------------------|----|
| Assist Jefferson County:  | 1  |
| Assist Dodge County:      | 1  |
| Assist Dane County:       | 1  |
| Assist Marshall Police:   | 2  |
| Assist Fire/Rescue:       | 9  |
| Assist Other Agencies:    | 2  |
| Assist Public:            | 54 |
| Assist With Escort:       | 0  |
| Assist All Other:         | 2  |
| TOTAL ASSISTS             | 72 |
| MISCELLANEOUS             |    |
| Investigations/Followups: | 24 |
| Traffic Control:          | 0  |
| Radar Operations:         | 90 |
| Special Assignment:       | 1  |
| Speech/Presentations:     | 2  |
| Serve Papers:             | 0  |
| Other Miscellaneous:      | 0  |
| Other Wiscenarieous.      |    |

TOTAL MISCELLANEOUS 117

# WATERLOO POLICE DEPARTMENT

## Report For Month Of January





# Monthly Incident Comparison Report

Page: 1

## **Report Criteria:**

10,04

| Category    | Description                     |                        | Current<br>Month | Prior<br>Month | Year To<br>Date | Same Mo.<br>Last Year | Last Year |
|-------------|---------------------------------|------------------------|------------------|----------------|-----------------|-----------------------|-----------|
| No Category |                                 |                        |                  |                |                 |                       |           |
|             | Blank Description               |                        | 0                | 0              | 0               | 0                     | 2         |
|             |                                 | Total for