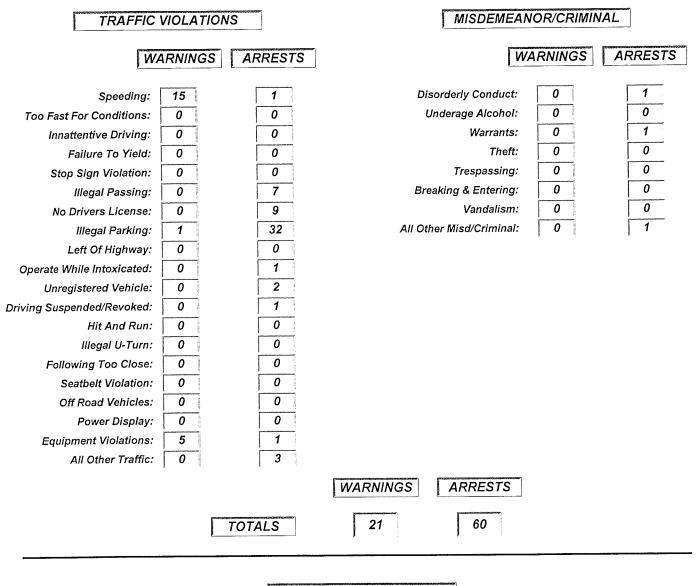

|    |
|---------------------------|----|
| Assist Jefferson County:  | 1  |
| Assist Dodge County:      | 1  |
| Assist Dane County:       | 1  |
| Assist Marshall Police:   | 2  |
| Assist Fire/Rescue:       | 9  |
| Assist Other Agencies:    | 2  |
| Assist Public:            | 54 |
| Assist With Escort:       | 0  |
| Assist All Other:         | 2  |
| TOTAL ASSISTS             | 72 |
| MISCELLANEOUS             |    |
| Investigations/Followups: | 24 |
| Traffic Control:          | 0  |
| Radar Operations:         | 90 |
| Special Assignment:       | 1  |
| Speech/Presentations:     | 2  |
| Serve Papers:             | 0  |
| Other Miscellaneous:      | 0  |
| Other Wiscenarieous.      |    |

TOTAL MISCELLANEOUS 117

# WATERLOO POLICE DEPARTMENT

## Report For Month Of January





# Monthly Incident Comparison Report

Page: 1

## **Report Criteria:**

10,04

| Category    | Description                     |                        | Current<br>Month | Prior<br>Month | Year To<br>Date | Same Mo.<br>Last Year | Last Year |
|-------------|---------------------------------|------------------------|------------------|----------------|-----------------|-----------------------|-----------|
| No Category |                                 |                        |                  |                |                 |                       |           |
|             | Blank Description               |                        | 0                | 0              | 0               | 0                     | 2         |
|             |                                 | Total f