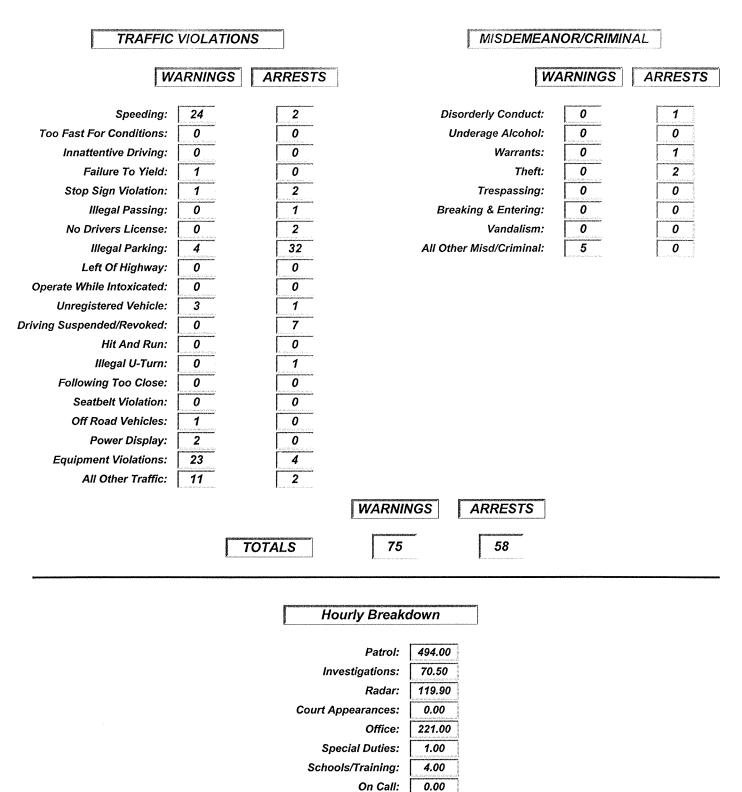

#### COMPLAINTS

| COMPLAINTS                     |      |
|--------------------------------|------|
|                                |      |
| Family:<br>Off Road Vehicles:  | 2    |
| Vandalism:                     | 0    |
| Minor Theft - Less Than \$500: | 2    |
| Major Theft - More Than \$500: | 3    |
| Burglary:                      | 0    |
| Doors Found Open:              | 5    |
| Animal Case:                   | 2    |
| Late Bar Closing:              | 0    |
| Alarms:                        | 3    |
| Lous Music/Parties:            | 1    |
| Tavern Complaints:             | 0    |
| Prowler Complaints:            | 0    |
| Battery To Person:             | 2    |
| Domestic Abuse:                | 0    |
| Sexual Assault:                | 0    |
| Runaways:                      | 0    |
| Worthless Checks:              | 0    |
| All Other Complaints:          | 39   |
| TOTAL COMPLAINTS               | 59   |
| INQUIRIES/CHECK                | S    |
| <b>Registration Checks:</b>    | 744  |
| Drivers License Checks:        | 298  |
| NCIC/CIB/VIN Checks:           | 3    |
| Check Welfare:                 | 12   |
| TOTAL INQUIRIES/CHECKS         | 1057 |
| ACCIDENTS                      |      |
| More Than \$1,000:             | 2    |
| Less Than \$1,000:             | 1    |
| Pedestrian Accidents:          | 0    |
| Bicycle Accidents:             | 0    |
| Victims Injured:               | 0    |
| Victims Killed:                | 0    |
| TOTAL ACCIDENTS                | 3    |

| ASSISTS                   | (criscisciscista) |
|---------------------------|-------------------|
| Assist Jefferson County:  | 0                 |
| Assist Dodge County:      | 0                 |
| Assist Dane County:       | 4                 |
| Assist Marshall Police:   | 0                 |
| Assist Fire/Rescue:       | 29                |
| Assist Other Agencies:    | 6                 |
| Assist Public:            | 42                |
| Assist With Escort:       | 0                 |
| Assist All Other:         | 0                 |
| TOTAL ASSISTS             | 81                |
| MISCELLANEOUS             |                   |
| Investigations/Followups: | 62                |
| Traffic Control:          | 3                 |
| Radar Operations:         | 181               |
| Special Assignment:       | 1                 |
| Speech/Presentations:     | 0                 |
| Serve Papers:             | 0                 |
| Other Miscellaneous:      | 8                 |
| TOTAL MISCELLANEOUS       | 255               |