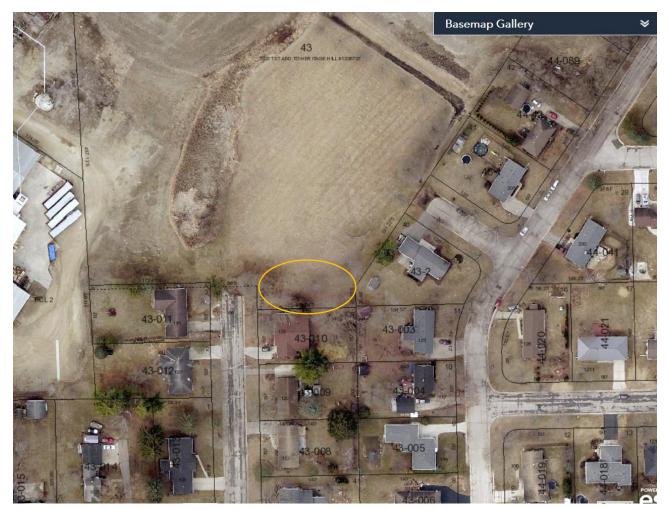

They would like to adjust the lot line by 60 feet to the north of their present lot and the depth would be approximately 139 feet. The extension would follow the front of their present lot line as well as the back lot line.

The extension would add approximately 8400 square feet to their existing lot.

The extension will not interfere with any future extension of hickory road.

Thank you

Mike 262-649-7166 Map images prepared by CT and not Mike Hedtcke for Plan Commission Item 6b

1. Identifying general location.

2. Close-up with aerial overlay.

3. With parcel dimensions.