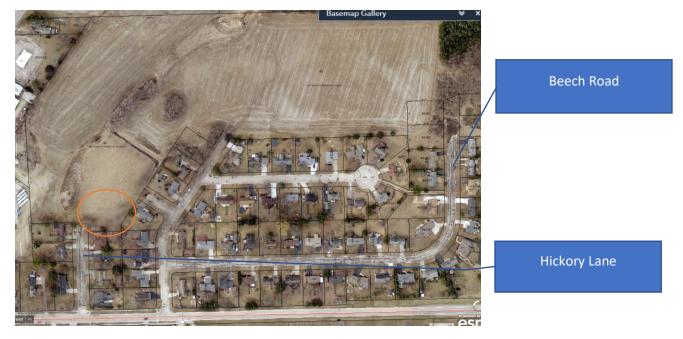

The extension would add approximately 8400 square feet to their existing lot.

The extension will not interfere with any future extension of hickory road.

Thank you

Mike 262-649-7166 Map images prepared by CT and not Mike Hedtcke for Plan Commission Item 6b

1. Identifying general location.

2. Close-up with aerial overlay.

3. With parcel dimensions.