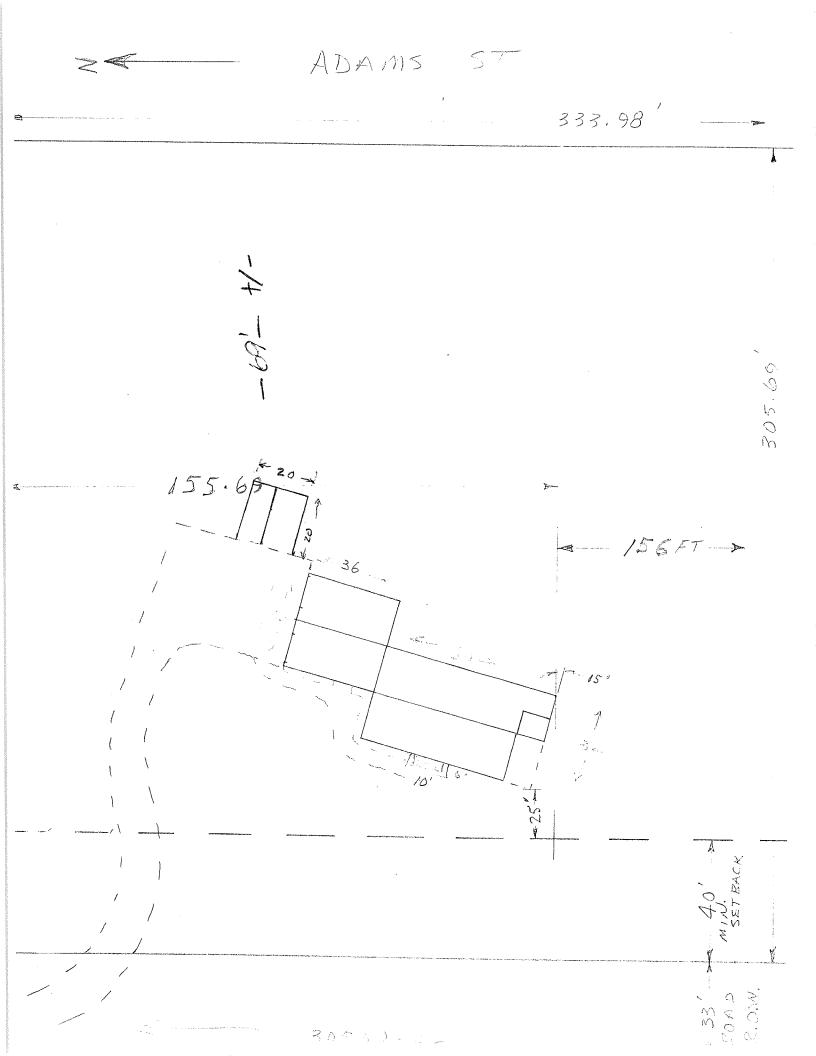

The applicant is requesting a conditional use permit to allow the construction of a 20' X 20' (400 sq. ft.) accessory building addition. A conditional use permit is required for additional garage space of this amount in a residential district.

The property is described as follows:

- Tax Parcel: #290-0813-0823-036
- Legal Description: LOT 2, CSM 4230-21-46, City of Waterloo, Jefferson County, WI
- Also known as 612 Jefferson Street

Be further notified that the Plan Commission will hear all persons interested or their agents or attorneys concerning the conditional use permit application at a public hearing. The public hearing will be held at 7:00 p.m. on Tuesday, July 28, 2020 in the Council Chamber of the Municipal Building, 136 N. Monroe Street, Waterloo.

| NOW COURT                                                                                 |                                                                                            |
|-------------------------------------------------------------------------------------------|--------------------------------------------------------------------------------------------|
| APPLICATION FOR CO                                                                        | NDITIONAL USE PERHIT                                                                       |
| •                                                                                         | lan Commission/Common Council)                                                             |
| Number: 2020-03 Date Filed: 625                                                           | 2020 Fee Paid: <u>285</u>                                                                  |
| Location of Property: 612 JEFFE                                                           | ERSON ST.                                                                                  |
| Applicant: LARRY WALDO                                                                    |                                                                                            |
| Address: 612 JEFFERSON, 1                                                                 | WATERLOO Telephone: 920-253-8147                                                           |
| Owner of Property: SAME                                                                   |                                                                                            |
|                                                                                           | Telephone:                                                                                 |
| Contractor: WATERLOO BUILD                                                                | DING CTR - TOWN HOTMAR                                                                     |
| Address: 151W MADISON, U                                                                  | WATCRLCO_ Telephone: 920 - 478 - 2457                                                      |
| Architect or Professional Engineer:                                                       | · • • · · ·                                                                                |
|                                                                                           | Telephone:                                                                                 |
| Legal Description of Property: <u>LOT 2</u>                                               | C5M 4230                                                                                   |
|                                                                                           |                                                                                            |
| Land Parcel Size: 2.115 A. Present Us                                                     | e: <u>RESIDENCE</u> Zoning District:                                                       |
|                                                                                           |                                                                                            |
|                                                                                           | 7                                                                                          |
| Proposed Use of the Structure or Site: 5                                                  | TORAGE Number of Employees:                                                                |
| TERMS OF MUNICIPAL CODE                                                                   | CONDITIONAL USE REQUESTED                                                                  |
|                                                                                           |                                                                                            |
|                                                                                           |                                                                                            |
| · · ·                                                                                     |                                                                                            |
| Specify Reason(s) for Application: (for e                                                 | example, insufficient lot area, setback, etc.)                                             |
| BUILDING EXCLEDS 12X12                                                                    | EXISTING LIMIT                                                                             |
|                                                                                           |                                                                                            |
|                                                                                           |                                                                                            |
| ATTACH THE FOLLOWING:                                                                     |                                                                                            |
| <ol> <li>Adjoining owners, all names and a<br/>owners within 200 feet.</li> </ol>         | addresses of all abutting and opposite property                                            |
| <ol><li>Site plan showing the area involv<br/>parking, etc., and location of ac</li></ol> | ved, its location, dimensions, elevations, drainage<br>djacent structures within 200 feet. |
| Date: JUNE 25, 2020                                                                       | Farm Waldo                                                                                 |