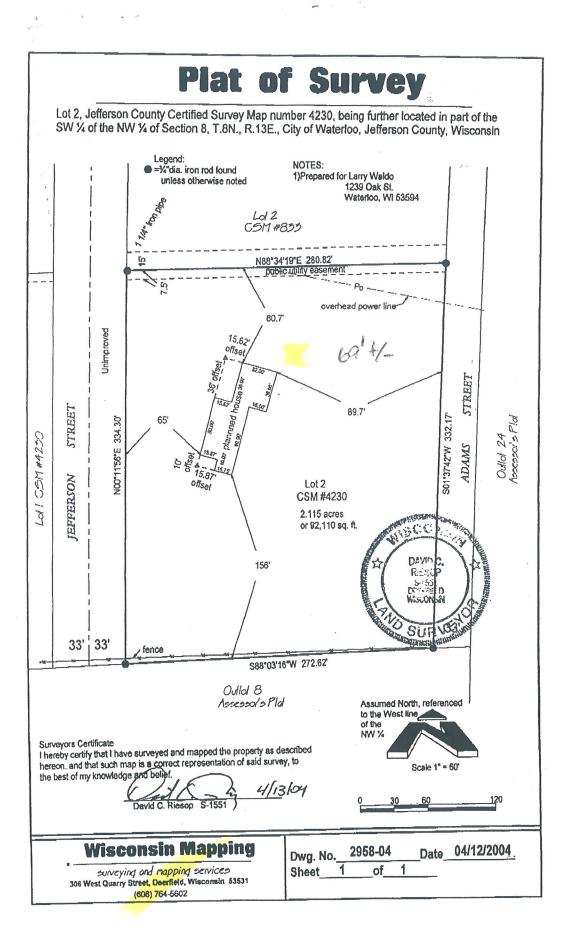

The property is described as follows:

- Tax Parcel: #290-0813-0823-036
- Legal Description: LOT 2, CSM 4230-21-46, City of Waterloo, Jefferson County, WI
- Also known as 612 Jefferson Street

Be further notified that the Plan Commission will hear all persons interested or their agents or attorneys concerning the conditional use permit application at a public hearing. The public hearing will be held at 7:00 p.m. on Tuesday, July 28, 2020 in the Council Chamber of the Municipal Building, 136 N. Monroe Street, Waterloo.

| NOW COURT                                                                                 |                                                                                            |
|-------------------------------------------------------------------------------------------|--------------------------------------------------------------------------------------------|
| APPLICATION FOR CO                                                                        | NDITIONAL USE PERHIT                                                                       |
| •                                                                                         | lan Commission/Common Council)                                                             |
| Number: 2020-03 Date Filed: 625                                                           | 2020 Fee Paid: <u>285</u>                                                                  |
| Location of Property: 612 JEFFE                                                           | ERSON ST.                                                                                  |
| Applicant: LARRY WALDO                                                                    |                                                                                            |
| Address: 612 JEFFERSON, 1                                                                 | WATERLOO Telephone: 920-253-8147                                                           |
| Owner of Property: SAME                                                                   |                                                                                            |
|                                                                                           | Telephone:                                                                                 |
| Contractor: WATERLOO BUILD                                                                | DING CTR - TOWN HOTMAR                                                                     |
| Address: 151W MADISON, U                                                                  | WATCRLCO_ Telephone: 920 - 478 - 2457                                                      |
| Architect or Professional Engineer:                                                       | · • • · · ·                                                                                |
|                                                                                           | Telephone:                                                                                 |
| Legal Description of Property: <u>LOT 2</u>                                               | C5M 4230                                                                                   |
|                                                                                           |                                                                                            |
| Land Parcel Size: 2.115 A. Present Us                                                     | e: <u>RESIDENCE</u> Zoning District:                                                       |
|                                                                                           |                                                                                            |
|                                                                                           | 7                                                                                          |
| Proposed Use of the Structure or Site: 5                                                  | TORAGE Number of Employees:                                                                |
| TERMS OF MUNICIPAL CODE                                                                   | CONDITIONAL USE REQUESTED                                                                  |
|                                                                                           |                                                                                            |
|                                                                                           |                                                                                            |
| · · ·                                                                                     |                                                                                            |
| Specify Reason(s) for Application: (for e                                                 | example, insufficient lot area, setback, etc.)                                             |
| BUILDING EXCLEDS 12X12                                                                    | EXISTING LIMIT                                                                             |
|                                                                                           |                                                                                            |
|                                                                                           |                                                                                            |
| ATTACH THE FOLLOWING:                                                                     |                                                                                            |
| <ol> <li>Adjoining owners, all names and a<br/>owners within 200 feet.</li> </ol>         | addresses of all abutting and opposite property                                            |
| <ol><li>Site plan showing the area involv<br/>parking, etc., and location of ac</li></ol> | ved, its location, dimensions, elevations, drainage<br>djacent structures within 200 feet. |
| Date: JUNE 25, 2020                                                                       | Farm Waldo                                                                                 |