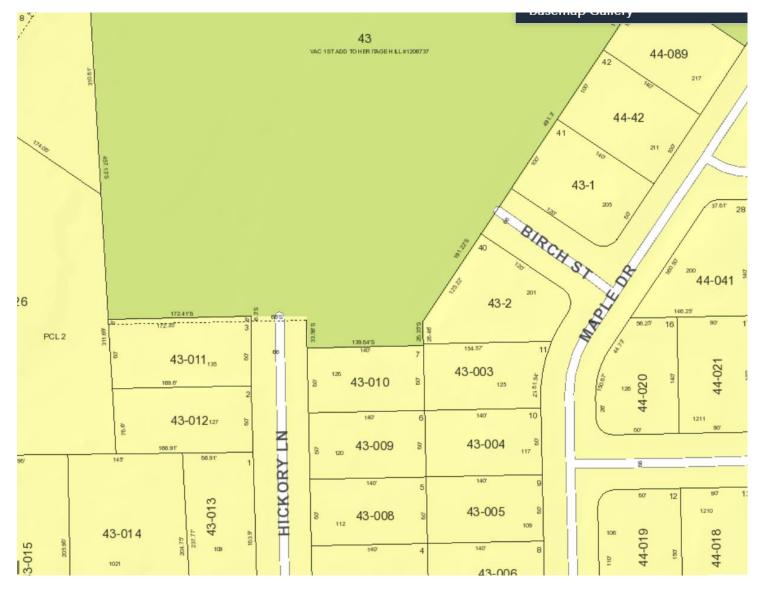

They would like to adjust the lot line by 60 feet to the north of their present lot and the depth would be approximately 139 feet. The extension would follow the front of their present lot line as well as the back lot line.

The extension would add approximately 8400 square feet to their existing lot.

The extension will not interfere with any future extension of hickory road.

Thank you

Mike 262-649-7166 Map images prepared by CT and not Mike Hedtcke for Plan Commission Item 6b

1. Identifying general location.

2. Close-up with aerial overlay.

3. With parcel dimensions.