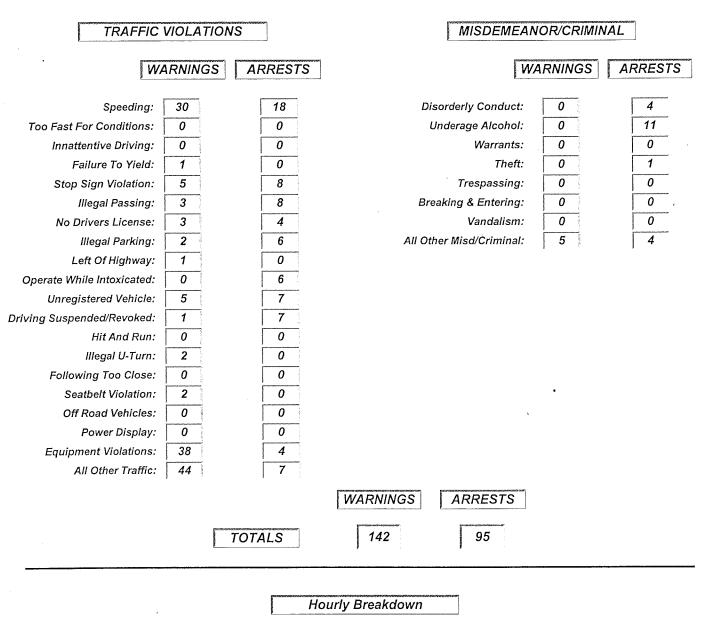

#### COMPLAINTS

| COMPLAINTS                                                                                                                                                                                                                                             |                                                                                            |
|--------------------------------------------------------------------------------------------------------------------------------------------------------------------------------------------------------------------------------------------------------|--------------------------------------------------------------------------------------------|
| Family:                                                                                                                                                                                                                                                | 3                                                                                          |
| Off Road Vehicles:                                                                                                                                                                                                                                     | 7                                                                                          |
| Vandalism:                                                                                                                                                                                                                                             | 0                                                                                          |
| Minor Theft - Less Than \$500:                                                                                                                                                                                                                         | 11                                                                                         |
| Major Theft - More Than \$500:                                                                                                                                                                                                                         | 2                                                                                          |
| Burglary:                                                                                                                                                                                                                                              | 1                                                                                          |
| Doors Found Open:                                                                                                                                                                                                                                      | 6                                                                                          |
| Animal Case:                                                                                                                                                                                                                                           | 6                                                                                          |
| Late Bar Closing:                                                                                                                                                                                                                                      | 0                                                                                          |
| Alarms:                                                                                                                                                                                                                                                | 1                                                                                          |
| Lous Music/Parties:                                                                                                                                                                                                                                    | 11                                                                                         |
| Tavern Complaints:                                                                                                                                                                                                                                     | 0                                                                                          |
| Prowler Complaints:                                                                                                                                                                                                                                    | 5                                                                                          |
| Battery To Person:                                                                                                                                                                                                                                     | 2                                                                                          |
| Domestic Abuse:                                                                                                                                                                                                                                        | 1                                                                                          |
| Sexual Assault:                                                                                                                                                                                                                                        | 0                                                                                          |
| Runaways:                                                                                                                                                                                                                                              | 0                                                                                          |
| Worthless Checks:                                                                                                                                                                                                                                      | 0                                                                                          |
|                                                                                                                                                                                                                                                        |                                                                                            |
| All Other Complaints:                                                                                                                                                                                                                                  | 75                                                                                         |
| All Other Complaints:<br>TOTAL COMPLAINTS                                                                                                                                                                                                              | 131                                                                                        |
| · ·                                                                                                                                                                                                                                                    | 131                                                                                        |
| TOTAL COMPLAINTS                                                                                                                                                                                                                                       | 131                                                                                        |
| TOTAL COMPLAINTS                                                                                                                                                                                                                                       | 131                                                                                        |
| TOTAL COMPLAINTS                                                                                                                                                                                                                                       | 131       3       764                                                                      |
| TOTAL COMPLAINTS<br>INQUIRIES/CHECKS<br>Registration Checks:<br>Drivers License Checks:                                                                                                                                                                | 131           5           764           373                                                |
| TOTAL COMPLAINTS<br>INQUIRIES/CHECKS<br>Registration Checks:<br>Drivers License Checks:<br>NCIC/CIB/VIN Checks:                                                                                                                                        | 131       5       764       373       2                                                    |
| TOTAL COMPLAINTS<br>INQUIRIES/CHECKS<br>Registration Checks:<br>Drivers License Checks:<br>NCIC/CIB/VIN Checks:<br>Check Welfare:                                                                                                                      | 131       764       373       2       5                                                    |
| TOTAL COMPLAINTS<br>INQUIRIES/CHECKS<br>Registration Checks:<br>Drivers License Checks:<br>NCIC/CIB/VIN Checks:<br>Check Welfare:<br>TOTAL INQUIRIES/CHECKS                                                                                            | 131       764       373       2       5                                                    |
| TOTAL COMPLAINTS<br>INQUIRIES/CHECKS<br>Registration Checks:<br>Drivers License Checks:<br>NCIC/CIB/VIN Checks:<br>Check Welfare:<br>TOTAL INQUIRIES/CHECKS<br>ACCIDENTS                                                                               | 131       764       373       2       5       1144                                         |
| TOTAL COMPLAINTS<br>INQUIRIES/CHECKS<br>Registration Checks:<br>Drivers License Checks:<br>NCIC/CIB/VIN Checks:<br>Check Welfare:<br>TOTAL INQUIRIES/CHECKS<br>ACCIDENTS<br>More Than \$1,000:                                                         | 131       5       764       373       2       5       1144       3                         |
| TOTAL COMPLAINTS<br>INQUIRIES/CHECKS<br>Registration Checks:<br>Drivers License Checks:<br>NCIC/CIB/VIN Checks:<br>Check Welfare:<br>TOTAL INQUIRIES/CHECKS<br>ACCIDENTS<br>More Than \$1,000:<br>Less Than \$1,000:                                   | 131       5       764       373       2       5       1144       3       2                 |
| TOTAL COMPLAINTS<br>INQUIRIES/CHECKS<br>Registration Checks:<br>Drivers License Checks:<br>NCIC/CIB/VIN Checks:<br>Check Welfare:<br>TOTAL INQUIRIES/CHECKS<br>ACCIDENTS<br>More Than \$1,000:<br>Less Than \$1,000:<br>Pedestrian Accidents:          | 131       5       764       373       2       5       1144       3       2       0         |
| TOTAL COMPLAINTS<br>INQUIRIES/CHECKS<br>Registration Checks:<br>Drivers License Checks:<br>NCIC/CIB/VIN Checks:<br>Check Welfare:<br>TOTAL INQUIRIES/CHECKS<br>More Than \$1,000:<br>Less Than \$1,000:<br>Pedestrian Accidents:<br>Bicycle Accidents: | 131       5       764       373       2       5       1144       3       2       0       0 |

| ASSISTS                  |     |
|--------------------------|-----|
| Assist Jefferson County: | 5   |
| Assist Dodge County:     | 4   |
| Assist Dane County:      | 2   |
| Assist Marshall Police:  | 0   |
| Assist Fire/Rescue:      | 26  |
| Assist Other Agencies:   | 8   |
| Assist Public:           | 94  |
| Assist With Escort:      | 0   |
| Assist All Other:        | 5   |
| TOTAL ASSISTS            | 144 |

#### MISCELLANEOUS

| 150 | Investigations/Followups: |
|-----|---------------------------|
| 0   | Traffic Control:          |
| 165 | Radar Operations:         |
| 2   | Special Assignment:       |
| 0   | Speech/Presentations:     |
| 0   | Serve Papers:             |
| 3   | Other Miscellaneous:      |
| 320 | TOTAL MISCELLANEOUS       |