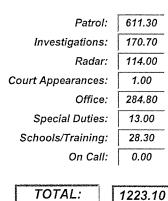

----------------------|-----|
| Assist Jefferson County: | 5   |
| Assist Dodge County:     | 4   |
| Assist Dane County:      | 2   |
| Assist Marshall Police:  | 0   |
| Assist Fire/Rescue:      | 26  |
| Assist Other Agencies:   | 8   |
| Assist Public:           | 94  |
| Assist With Escort:      | 0   |
| Assist All Other:        | 5   |
| TOTAL ASSISTS            | 144 |

#### MISCELLANEOUS

| 150 | Investigations/Followups: |
|-----|---------------------------|
| 0   | Traffic Control:          |
| 165 | Radar Operations:         |
| 2   | Special Assignment:       |
| 0   | Speech/Presentations:     |
| 0   | Serve Papers:             |
| 3   | Other Miscellaneous:      |
| 320 | TOTAL MISCELLANEOUS       |

Page 1 of 2

# WATERLOO POLICE DEPARTMENT

### Report For Month Of May







06/11/2021 03:00 PM

# Monthly Incident Comparison Report

Page: 1

### **Report Criteria:**

| Category    | Description                      | Current<br>Month | Prior<br>Month | Year To<br>Date | Same Mo.<br>Last Year | Last Year |
|-------------|----------------------------------|------------------|----------------|-----------------|-----------------------|-----------|
| No Category |                                  |                  |                |                 |                       |           |
|             | Blank Description                | 0                | 0              | 1               | 0                     | 2         |
|             | Total for No Category:           | 0                | 0              | 1               | 0                     | 2