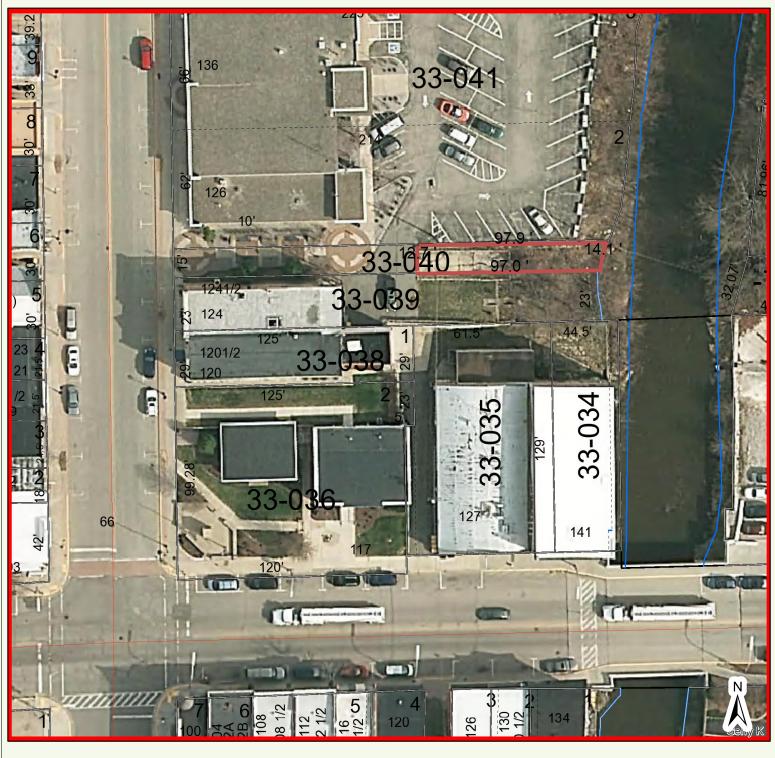

#### 6. RECOMMENDATION OF BOARDS, COMMITTEES AND COMMISSIONS

- a. Finance, Insurance & Personnel
  - August 2021 Financial Statements: General Disbursements \$532,652.77; Payroll \$69,376.94 & Clerk/Treasurer's Reports [available on municipal website]
- b. Public Works & Property Committee
  - Resolution #2021-36 Street And Utility Improvements: Out-Year Project Plans, A 2022 Updated Plan For City Council Consideration
  - Resolution #2021-37 Authorizing Kunkel Engineering Group To Start Field Work And Street & Utility Road Reconstruction Design Work For Leschinger Street Between Jefferson Street And South Washington Street
  - iii. Resolution #2021-38 Authorizing The Sale And Transfer Of Land Consisting Of The Eastern Portion Of Parcel 290-0813-0533-040 Located Between 136 North Monroe Street And 124 North Monroe Street From The City Of Waterloo To Milo H Sillman Trust Or Future Owners Of 124 North Monroe Street