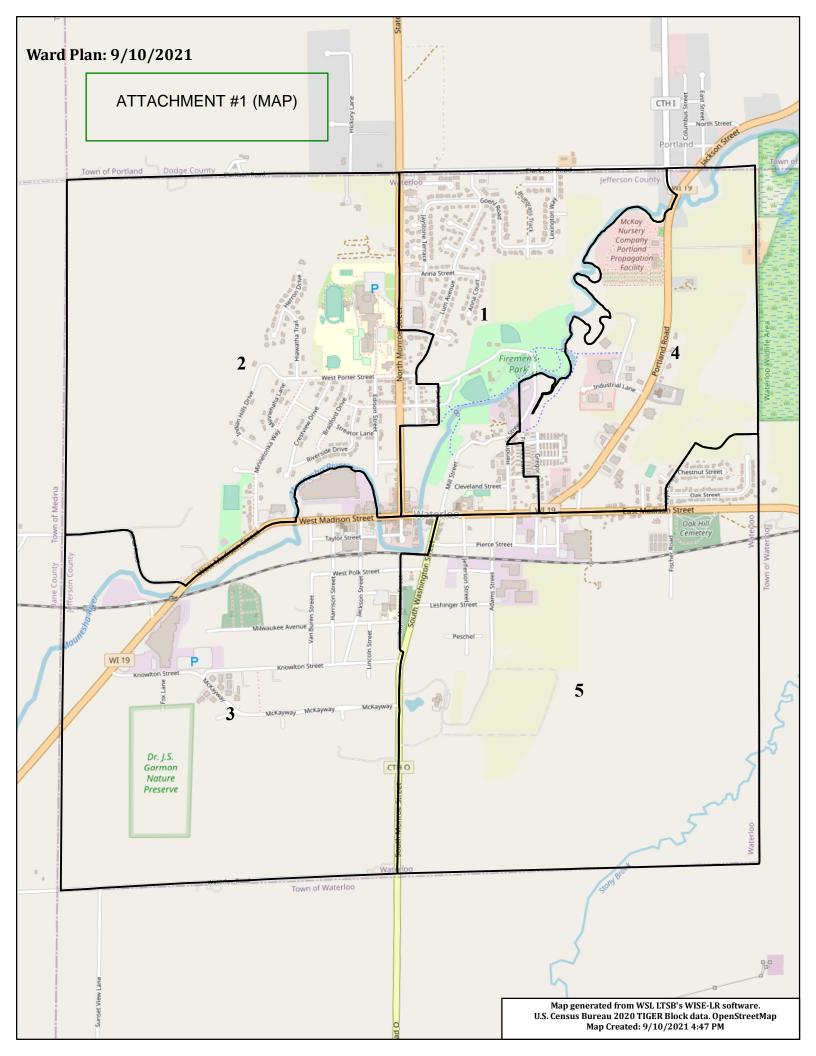

#### 7. NEW BUSINESS

- Resolution #2021-39 Adopting Ward Boundaries in Accordance With Section §5.15 of the Wisconsin State Statutes
- b. Resolution #2021-40 Authorizing A Local Roads Improvement Program State Municipal Project Agreement For Hendricks Street And Adjacent Areas
- c. City Council Appointment To Fill Ward #1 Aldermanic Vacancy. [Note: In accordance with \$19.85(1)(c), Wis. Stat., "considering employment, promotion, compensation or performance evaluation data of any public