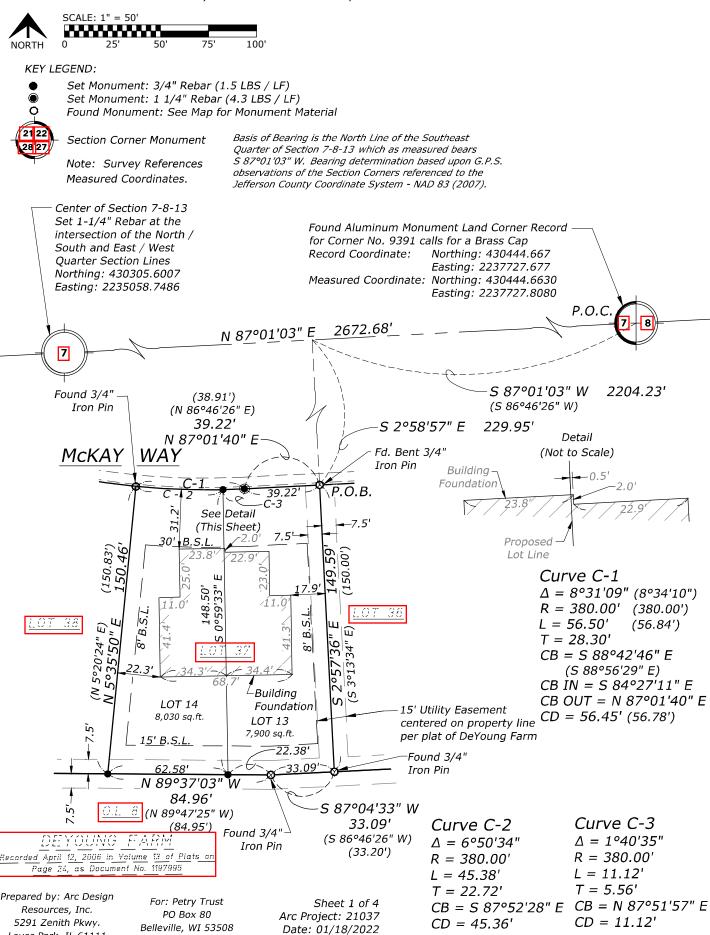

- 1. CALL TO ORDER, PLEDGE OF ALLEGIANCE & ROLL CALL
- 2. MEETING MINUTES APPROVAL: March 3, 2022
- 3. CITIZEN INPUT / PUBLIC COMMENT
- 4. OLD BUSINESS
  - a. City Clerk Position Opening –2nd Interviews. [NOTE: The City Council may meet in closed session per Wis. Stat. 19.85(1)(c) "considering employment, promotion, compensation or performance evaluation data of any public employee over which the governmental body has jurisdiction or exercise responsibility. Upon concluding a closed session, the Committee will reconvene in open session.]
  - b. Appointment of City Clerk/Deputy Treasurer
- 5. MEETING SUMMARIES (since last Council meeting)
  - a. 03/09/2022 Cable Television Regulatory Board
  - b. 03/15/2022 CDA
  - c. 03/15/2022 Library
  - d. 03/17/2022 Finance, Insurance & Personnel Committee
- 6. CONSENT AGENDA ITEMS
  - a. February Reports Of City Officials & Contract Service Providers
    - i. Parks
    - ii. Fire & Emergency Medical Services
    - iii. Building Inspections
    - iv. Public Works
    - v. Police
    - vi. Library Board
    - vii. Water & Light Utility Commission
    - viii. Watertown Humane Society
- 7. RECOMMENDATIONS OF BOARDS, COMMITTEES AND COMMISSIONS
  - a. Plan Commission
    - i. Certified Survey Map Applications, McKay Way Lots 34, 35, 36, 37 & 38, Arc Designs Resources Inc., Representing JGP Development LLC
    - ii. Ordinance 2022-03 An Ordinance Rezoning McKay Way Lots 1-6 and 32-41 from Residential District (R-2) to a Planned Development District (PDD).
  - b. Finance, Insurance & Personnel
    - i. February 2022 Financial Statements: General Disbursements \$1,388,619.63; Payroll \$73,177.23 & Clerk/Treasurer's Reports [see on municipal website]
    - ii. Ambulance & Emergency Medical Service Agreement-Attorney language added. Update since Town of Waterloo meeting.