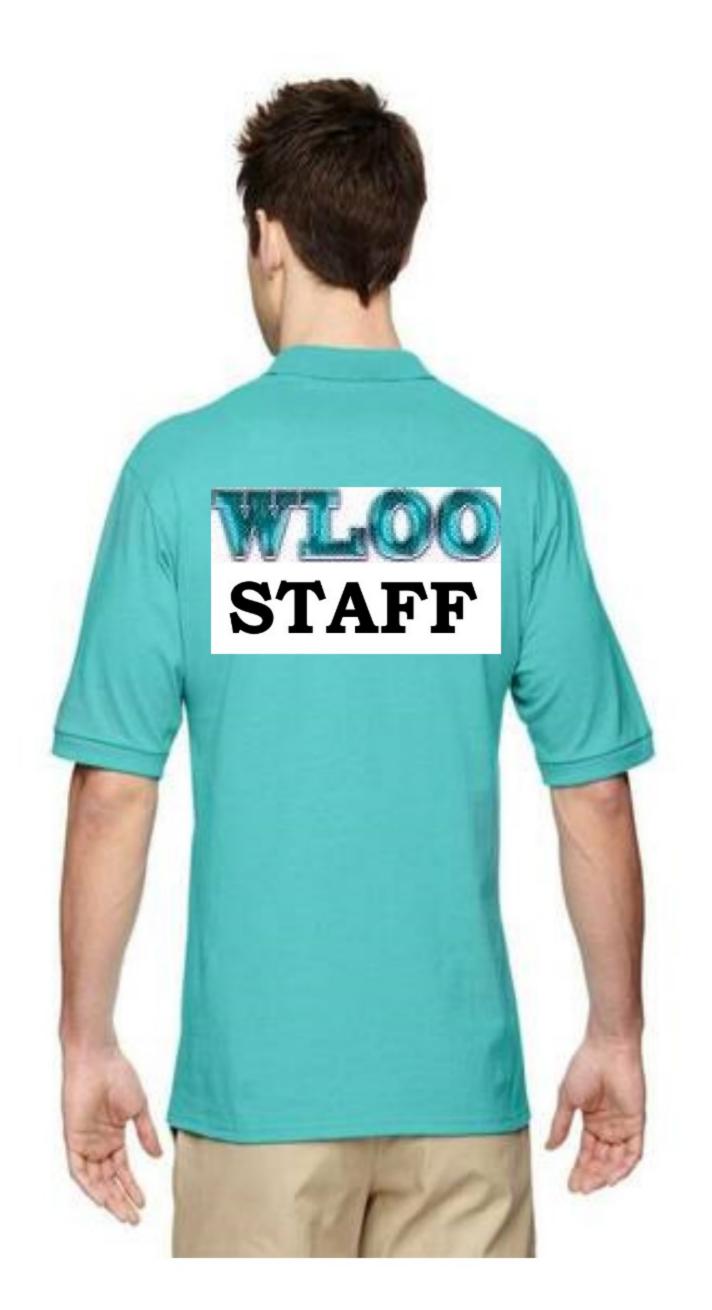

#### 6. Unfinished Business.

- A. Change Meeting Day of the Week
- B. Official WLOO CATV Shirts and/or Hats

#### B. Official WLOO CATV Shirts and/or Hats

Teubert shared price quotes received from K-Press, starting @ \$20 each for embroidered T-Shirts and up to \$42 each for 60/40 Poly /Cotton blend. We need to decide what to use for the station logo. No action taken, will be on Agenda for the June meeting.

Price Includes Left Chest WLOO CATV Embroidered

# WLOO CATV Staff Shirts Mock-ups

Imagine Logo Has Transparent Background

For Filming Meetings

Filming Outdoor Events