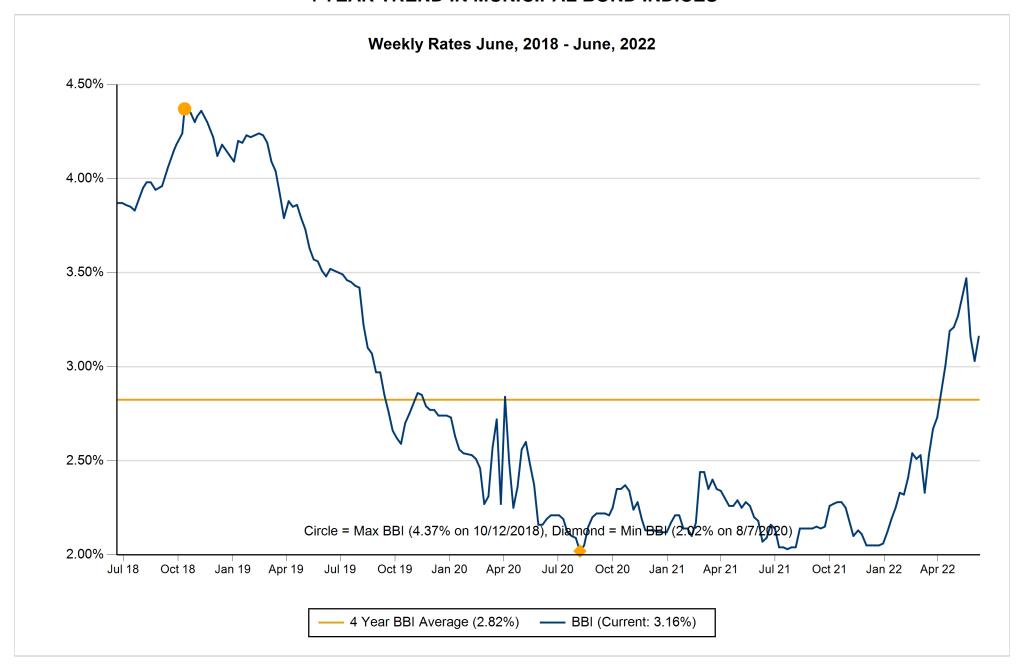

- c) Resolution 2022-22 Resolution Authorizing the Issuance and Sale of a \$17,114,000 Combined Utility Revenue Bond Anticipation Note, Series 2022A
- d) Waterloo Utilities borrowing with the City for Jefferson St. Project-Bringing this back from the 4/21/2022 meeting for further consideration.
- e) Resolution 2022-20 Budget Amendment #1
- f) Resolution 2022-21 Contingency Funds-Parks Sump Pump Invoice