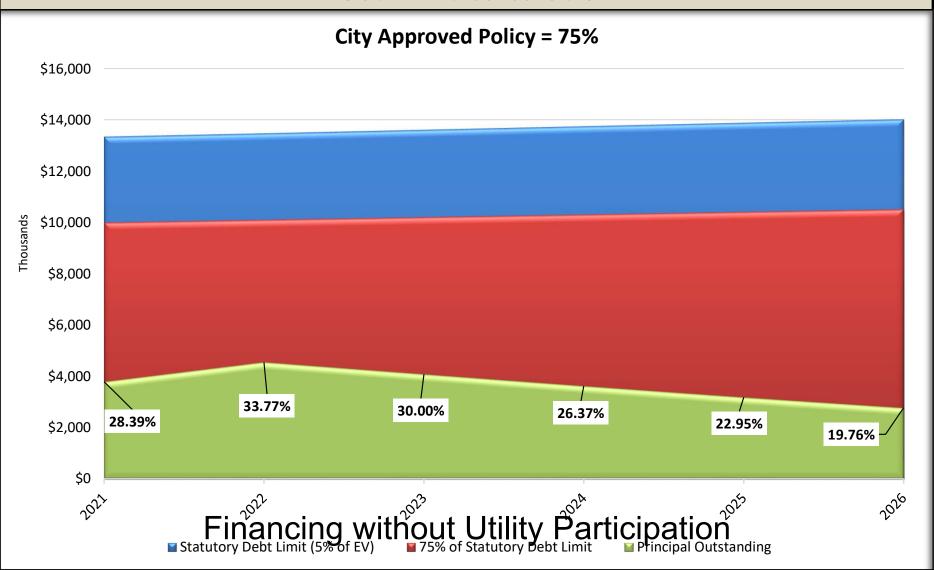

- c) Resolution 2022-22 Resolution Authorizing the Issuance and Sale of a \$17,114,000 Combined Utility Revenue Bond Anticipation Note, Series 2022A
- d) Waterloo Utilities borrowing with the City for Jefferson St. Project-Bringing this back from the 4/21/2022 meeting for further consideration.
- e) Resolution 2022-20 Budget Amendment #1
- f) Resolution 2022-21 Contingency Funds-Parks Sump Pump Invoice