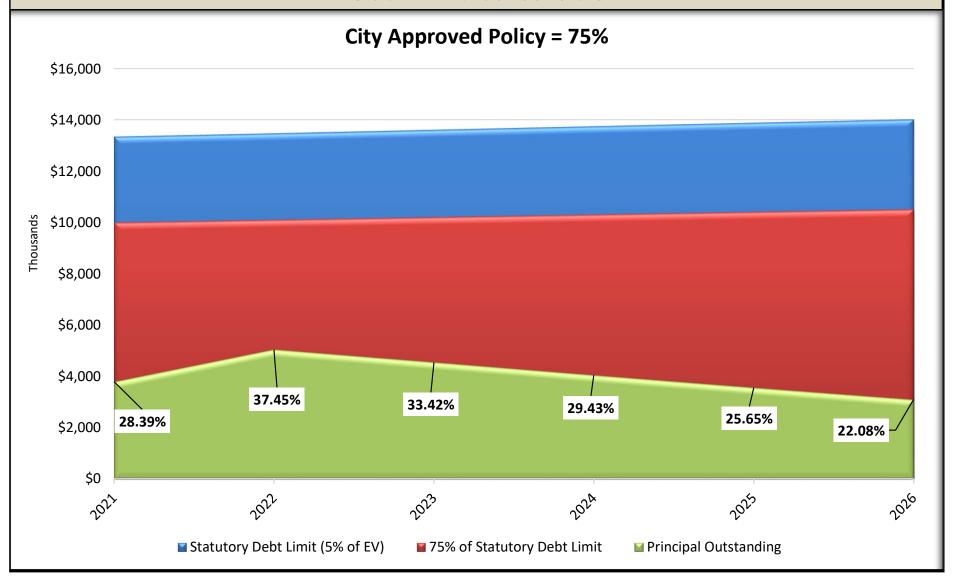

| 60,000     | 3.25% | 975       | 60,975     | 240,000      | 3,900      | 243,900      | -           |
|              |              |       |            |              |            |       |             |            |            |       |           |            |              |            |              |             |
|              |              |       |            |              |            |       |             |            |            |       |           |            |              |            |              |             |
|              | \$ 1,260,000 |       | \$ 229,483 | \$ 1,489,483 | \$ 180,000 |       | \$ 32,923   | \$ 212,923 | \$ 500,000 |       | \$ 91,885 | \$ 591,885 | \$ 1,940,000 | \$ 354,290 | \$ 2,294,290 |             |





## **Debt Limit Calculation**





# Financing without Utility Participation



NOTES



### **Projected Impact of Proposed Projects - No Utility Participation**

|        |                    |          |              |                    |              |                 |         |            |                        |                       |           | Pro                         | ojected Deb                        | t Service    |           |                 |                     |                    |                     |        |
|--------|--------------------|----------|--------------|--------------------|--------------|-----------------|---------|------------|------------------------|-----------------------|-----------|-----------------------------|------------------------------------|--------------|---------