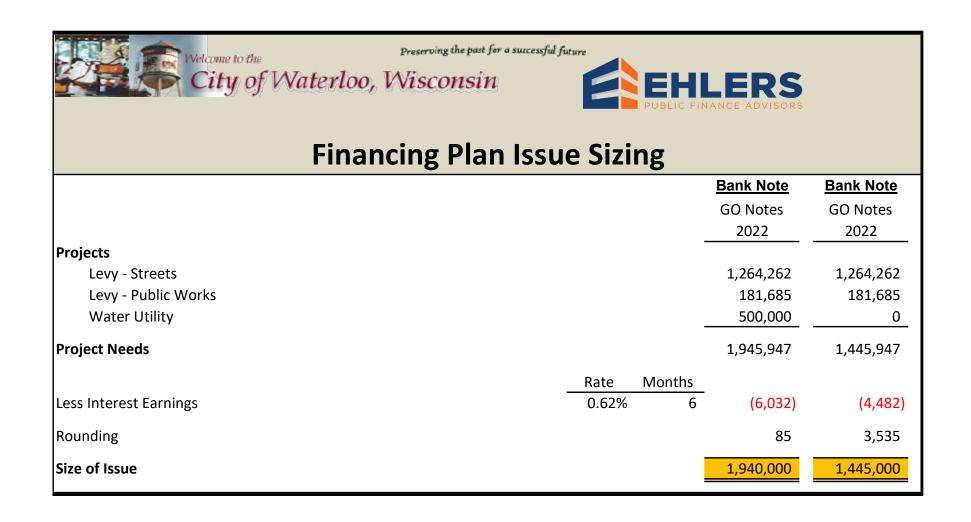

| 60,000     | 3.25% | 975       | 60,975     | 240,000      | 3,900      | 243,900      | -           |
|              |              |       |            |              |            |       |             |            |            |       |           |            |              |            |              |             |
|              |              |       |            |              |            |       |             |            |            |       |           |            |              |            |              |             |
|              | \$ 1,260,000 |       | \$ 229,483 | \$ 1,489,483 | \$ 180,000 |       | \$ 32,923   | \$ 212,923 | \$ 500,000 |       | \$ 91,885 | \$ 591,885 | \$ 1,940,000 | \$ 354,290 | \$ 2,294,290 |             |





## **Debt Limit Calculation**





# Financing without Utility Participation



NOTES



### **Projected Impact of Proposed Projects - No Utility Participation**

|        |                    |          |              |                    |              |                 |         |            |                        |                       |           | Pro                         | ojected Deb                        | t Service    |           |                 |                     |                    |                     |        |
|--------|--------------------|----------|--------------|--------------------|--------------|-----------------|---------|------------|------------------------|-----------------------|-----------|-----------------------------|------------------------------------|--------------|-----------