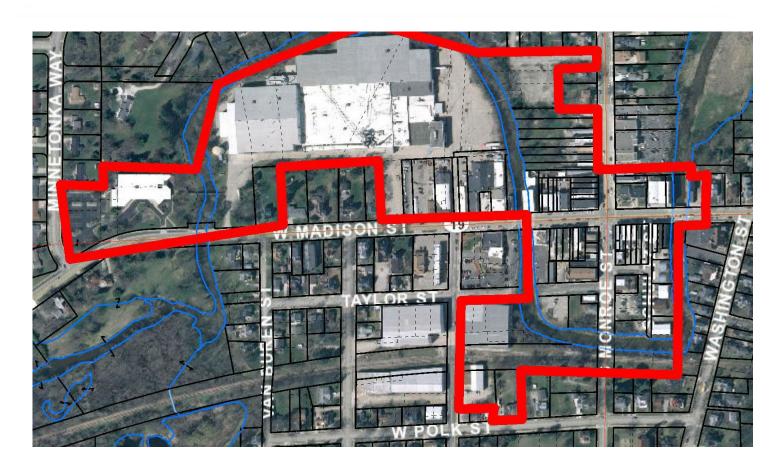

per application. The minimum total project size to be considered for a matching grant is \$1,000 (for up to \$500 match). Total annual municipal award expenditures shall not exceed \$25,000.

**How to Apply.** Applicants are encouraged to discuss the project with City staff prior to submission. Complete and return the application form to the Clerk/Treasurer's office during regular business hours. Applicants are encouraged to discuss the project with City staff prior to submission.

**The Program's Future is Not Guaranteed**. The annual municipal budgeting process will determine the lifespan of these programs. Future rounds of funding will be available on an annual basis as funds become available.

Eligible Project Area. Parcels located inside the TIF #2 boundaries illustrated on the map.



### **General Program Guidelines:**

- Applicant must: Property owner or tenant must apply for funds to be used within the Tax Increment District # 2.
- Applicant must Be located in a building which contributes to Waterloo's property tax base.
- Projects that have already begun construction or which were completed in the past are not eligible to apply for funds.
- Applicant must Be current on all mortgage, tax and utility payments, and tenant applicants must be current in lease payments to the property owner. Prospective businesses interested in renting and opening in Waterloo are eligible to apply with approval from landlord and with a signed lease agreement in place (lease may be contingent upon project funding).
- Property owners may apply for both façade and tenant improvement progra