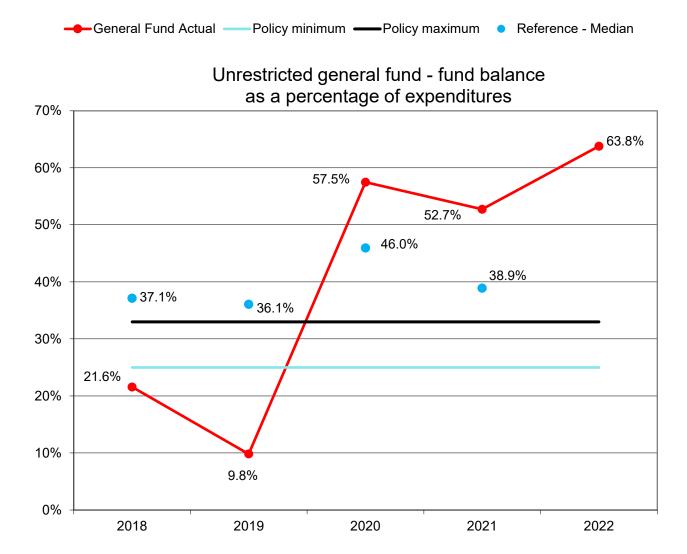

## General fund - fund balance trends

## Fund balance policy:

The policy is to maintain a working capital fund of 25% - 33% of the current year general fund final budgeted expenditures. The balance at year-end was \$998,001 or 46.8%. The graph below includes both unassigned and assigned fund balance, which is why it's showing 63.8% at year-end.

## Other reference values

GFOA recommends a minimum of no less than 2 months (16.7%) of general fund expenditures.

Median reference value generated from 2018 - 2021 Baker Tilly municipal client data for population ranges less than 10,000.