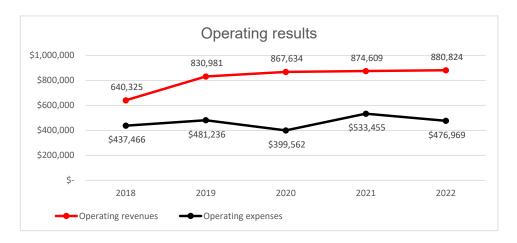

|
|------------------|---------------|---------------|---------------|---------------|-----------------|
| Year end balance | \$<br>621,759 | \$<br>731,550 | \$<br>812,038 | \$<br>545,015 | \$<br>1,067,766 |
| Months on hand   | 1.35          | 1.50          | 1.73          | 1.06          | 1.82            |

## **Debt Coverage**

|          | <u>2018</u> | <u>2019</u> | <u>2020</u> | <u>2021</u> | <u>2022</u> |
|----------|-------------|-------------|-------------|-------------|-------------|
| Actual   | 2.23        | 2.51        | 2.30        | 2.80        | 3.15        |
| Required | 1.25        | 1.25        | 1.25        | 1.25        | 1.25        |

## Investment in Capital





## Waterloo Water & Light Commission Electric Utility Results



## Water Utility Results



## Sewer Utility Results





## 136 North Monroe Street, Waterloo, Wisconsin 53594-1198 Phone (920) 478-3025 Fax (920) 478-2021

#### **ORDINANCE 2023-07**

## AN ORDINANCE AMENDING CHAPTER §85 OFFICERS AND EMPLOYEES

The City Council of the City of Waterloo, Jefferson County, Wisconsin do ordain as follows:

A. **SECTION I:** CHAPTER §85-1 System of government is hereby amended as follows: Mayor-Council Government. The City of Waterloo operates under the Mayor-Council form of government under Ch. 62 Wis.Stats

### B. Division of Responsibilities

- 1. Legislative Branch. The Common Council is the legislative branch of the City Government. Its primary business is the passage of laws in the form of ordinances which shall prescribe what the law shall be. The Common Council may adopt resol