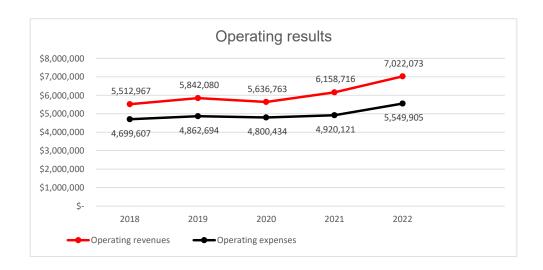

ernmental funds - debt service

City of Waterloo

• Reference - Median

## Debt service to non-capital expenditures



## Current and prior year data

|                          | 2022            | <u>2021</u>     |
|--------------------------|-----------------|-----------------|
| Principal                | \$<br>683,739   | \$<br>1,118,177 |
| Interest                 | <br>76,030      | <br>89,126      |
| Total                    | \$<br>759,769   | \$<br>1,207,303 |
|                          |                 |                 |
| Non-capital expenditures | \$<br>4 140 701 | \$<br>4 457 792 |

### Other reference values

Median reference value generated from 2018 - 2021 Baker Tilly municipal client data for population ranges less than 10,000.



## Waterloo Water & Light Commission



## **Unrestricted Reserves**

|                  | 2018          | 2019          | 2020          | 2021          | 2022            |
|------------------|---------------|---------------|---------------|---------------|-----------------|
| Year end balance | \$<br>621,759 | \$<br>731,550 | \$<br>812,038 | \$<br>545,015 | \$<br>1,067,766 |
| Months on hand   | 1.35          | 1.50          | 1.73          | 1.06          | 1.82            |

## **Debt Coverage**

|          | <u>2018</u> | <u>2019</u> | <u>2020</u> | <u>2021</u> | <u>2022</u> |
|----------|-------------|-------------|-------------|-------------|-------------|
| Actual   | 2.23        | 2.51        | 2.30        | 2.80        | 3.15        |
| Required | 1.25        | 1.25        | 1.25        | 1.25        | 1.25        |