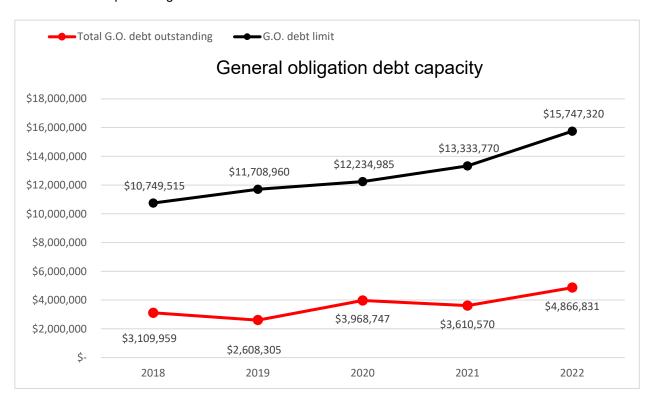

## General obligation debt

## Debt management policy:

The City does not currently have a debt management policy. Legal debt margin capacity (5% of the city's total equalized value).

Actual percentage of debt limit at 12/31/22: 31%

## Total debt outstanding by type at 12/31/2022

 General obligation
 Revenue Debt
 Other
 Total

 City \$ 4,366,831
 \$ - \$ + 4,366,831

Comparative metrics available online through the Wisconsin Policy Forum.