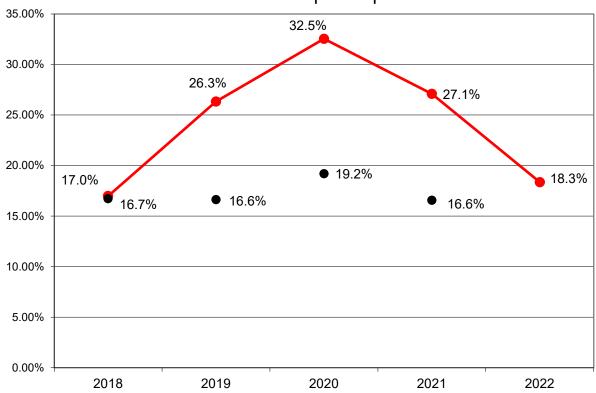

## Governmental funds - debt service

City of Waterloo

• Reference - Median

## Debt service to non-capital expenditures

## Current and prior year data

|                          | 2022            | <u>2021</u>     |
|--------------------------|-----------------|-----------------|
| Principal                | \$<br>683,739   | \$<br>1,118,177 |
| Interest                 | <br>76,030      | <br>89,126      |
| Total                    | \$<br>759,769   | \$<br>1,207,303 |
|                          |                 |                 |
| Non-capital expenditures | \$<br>4 140 701 | \$<br>4 457 792 |

### Other reference values

Median reference value generated from 2018 - 2021 Baker Tilly municipal client data for population ranges less than 10,000.