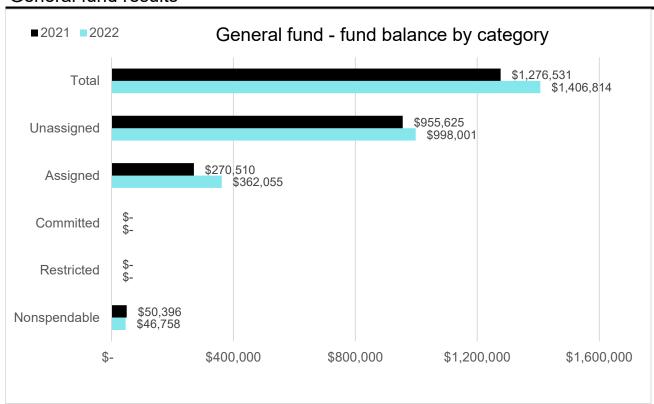

## City of Waterloo General fund results

## Fund balance category definitions

Nonspendable - amounts cannot be spent either because they are not in spendable form or because legal or contractual requirements require them to be maintained in tact.

Restricted - amounts that can be spent only for the specific purposes stipulated by an external source. Committed - amounts constrained for specific purposes that are internally imposed through formal action of the governing body.

Assigned - spendable amounts that are intended to be used for specific purposes that are not considered restricted or committed.

Unassigned - residual amounts that have not been classified within other categories above.