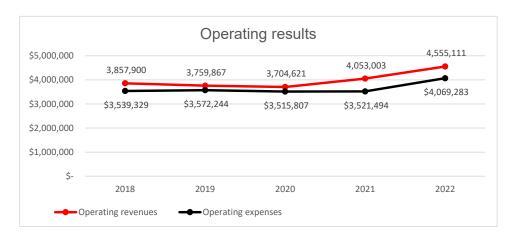

| 2021          | 2022            |
|------------------|---------------|---------------|---------------|---------------|-----------------|
| Year end balance | \$<br>621,759 | \$<br>731,550 | \$<br>812,038 | \$<br>545,015 | \$<br>1,067,766 |
| Months on hand   | 1.35          | 1.50          | 1.73          | 1.06          | 1.82            |

## **Debt Coverage**

|          | <u>2018</u> | <u>2019</u> | <u>2020</u> | <u>2021</u> | <u>2022</u> |
|----------|-------------|-------------|-------------|-------------|-------------|
| Actual   | 2.23        | 2.51        | 2.30        | 2.80        | 3.15        |
| Required | 1.25        | 1.25        | 1.25        | 1.25        | 1.25        |

## Investment in Capital





## Waterloo Water & Light Commission Electric Utility Results



## Water Utility Results



## Sewer Utility Results





## 136 North Monroe Street, Waterloo, Wisconsin 53594-1198 Phone (920) 478-3025 Fax (920) 478-2021

#### **ORDINANCE 2023-07**

## AN ORDINANCE AMENDING CHAPTER §85 OFFICERS AND EMPLOYEES

The City Council of the City of Waterloo, Jefferson County, Wisconsin do ordain as follows:

A. **SECTION I:** CHAPTER §85-1 System of government is hereby amended as follows: Mayor-Council Government. The City of Waterloo operates under the Mayor-Council form of government under Ch. 62 Wis.Stats

### B. Division of Responsibilities

- 1. Legislative Branch. The Common Council is the legislative branch of the City Government. Its primary business is the passage of laws in the form of ordinances which shall prescribe what the law shall be. The Co