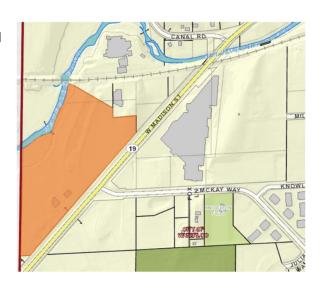

### 8) NEW BUSINESS

- a) Senior Housing Study
- b) Class A Beer, Liquor & Cider License Applications Along with A Class C Wine Application Tobacco license for The License Period 7/1/2023 6/30/2024 Handspot
- c) Appointing Charles Kuhl to the Plan Commission to replace vacancy left by Petts
- d) Resolution 2023-24 Awarding Pavement Maintenance Contract to Thunder Road LLC, Genesee, WI
- e) Ward 4 & 5 Appointment of Alderperson to Fill Council Vacancy . [NOTE: The City Council may meet in closed session per Wis. Stat. 19.85(1)(c) "considering employment, promotion, compensation or performance evaluation data of any public employee over which the governmental body has jurisdiction or exercise responsibility. Upon concluding a closed session, the Committee will reconvene in open session.
- 9) FUTURE AGENDA ITEMS AND ANNOUNCEMENTS -