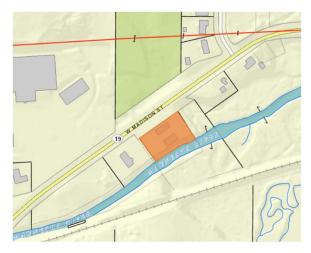

### 8) NEW BUSINESS

- a) Senior Housing Study
- b) Class A Beer, Liquor & Cider License Applications Along with A Class C Wine Application Tobacco license for The License Period 7/1/2023 6/30/2024 Handspot
- c) Appointing Charles Kuhl to the Plan Commission to replace vacancy left by Petts
- d) Resolution 2023-24 Awarding Pavement Maintenance Contract to Thunder Road LLC, Genesee, WI
- e) Ward 4 & 5 Appointment of Alderperson to Fill Council Vacancy . [NOTE: The City Council may meet in closed session per Wis. Stat. 19.85(1)(c) "considering employment, promotion, compensation or performance evaluation data of any public employee over which the governmental body has jurisdiction or exercise responsibility. Upon concluding a closed session, the Committee will reconvene in open session.
- 9) FUTURE AGENDA ITEMS AND ANNOUNCEMENTS -