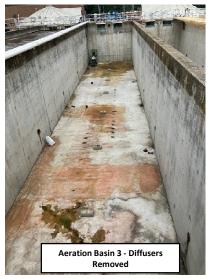

|  |  |  |
| 70                          |                                                                                      |  |  |  |
| 75                          |                                                                                      |  |  |  |
| 85                          |                                                                                      |  |  |  |



Project Name: Waterloo - 2023 Water and Wastewater Improvements

 Project No.:
 WW-47

 Month of:
 June

 Completed By:
 Lisa Twarog

### **Monthly Payment Progress**





Project Name: Waterloo - 2023 Water and Wastewater Improvements

Project No.: WW-47
Month of: June
Completed By: Lisa Twarog

### **Monthly Progress Pictures**



Str. 10 Concrete Footings















**Contractor's Application for Payment** Waterloo Utilities Owner: **Owner's Project No.:** Engineer: **Town & Country Engineering Engineer's Project No.:** WW-62 Contractor: Portzen **Contractor's Project No.:** 23-04 Project: 2023 Water and Wastewater Improvements Contract: Wastwater Treatment Facility and Water Booster Station **Application No.:** 2 Application Date: 6/29/2023 **Application Period:** From 5/26/2023 6/29/2023 1. Original Contract Price 22,221,337.75 2. Net change by Change Orders \$ 3. Current Contract Price (Line 1 + Line 2) 22,221,337.75 4. Total Work completed and materials stored to date (Sum of Column G Lump Sum Total and Column J Unit Price Total) 1,174,828.81 5. Retainage X \$ 893,565.75 Work Completed 44,678.29 X \$ 281,263.06 Stored Materials 14,063.15 c. Tota