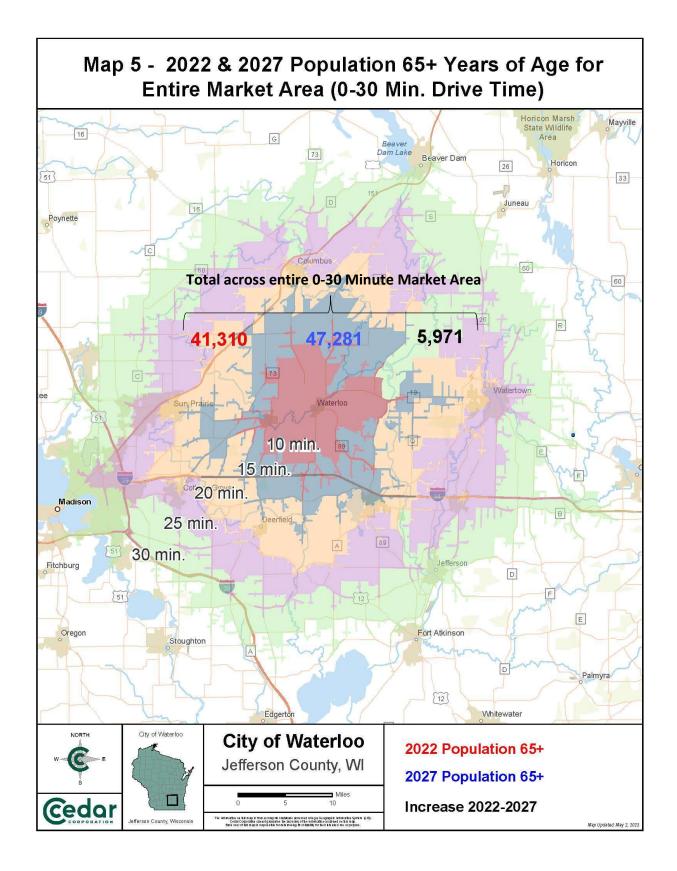

ing 55+ communities) within the next 5 to 15 years.

While a significant number of 50-64 year olds exist within both the County and the Market Area, this age group is expected to decline within both geographies. The Jefferson County age projections (Table 7) shows a 6.2% decline and the total 30-minute drive-time Market Area population shows a decrease of 6.0% (-3.000 persons) over the 5-year period from 2022 to 2027. The reductions in the 50-64 age group may have impacts on the demands and needs for this population segment moving beyond 2027.

Detailed demographic information for the 50+ age group (2010, 2022, and 2027) were prepared using ESRI's Business Analyst software. This data correlates to the same drive-time radii used for the 65+ age cohort and can be found in Appendix B.











#### SENIOR LIVING COSTS & AFFORDABILITY

#### ASSISTED LIVING COSTS

Senior housing costs, particularly for assisted living and on-site care can be quite significant. According to the 2019 report by the Legislative Reference Bureau entitled *Retirement Security in Wisconsin*, the state-wide median cost of an assisted living facility is \$51,600 per year (\$4,300/mo.). The median nursing home care cost for one year in 2019 was \$100,010 (\$8,344/month) for a semi-private room, or \$112,146 (\$9,345/mo.) for a private room.

More regionally, the monthly costs for assisted living average between \$4,100 and \$4,998 per month according to data supplied by seniorly.com. These monthly costs appear to be in line with prices quoted for several of the facilities that exist within the City of W