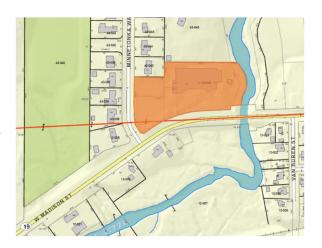

facility but has plenty of room for expansion on either side of the existing structure. This site is adjacent to downtown and very walkable. This property lies within TID #2.





#### 10. Waterloo Technology Center- 565 W.

Madison Street: This 3.1 acre property has an existing, former corporate office building and is available for lease; and, while the property itself is not on the market, it may have many desirable qualities as an adaptive re-use project for senior housing. It's 42,000+ square foot size, parking facilities and location along the Maunesha River, along an easy access stretch of WIS 19 may make this a desirable location. Feasibility studies would need to be conducted regarding the ability to convert this structure into housing. This property is not located within a TID.



## 11. City Owned Property – 333 Portland Road:

fronting acre site in the northeast part of Waterloo. Situated at the western end of Industrial Drive, this area offers some redevelopment opportunities for retail along the frontage of WIS 19 and the potential for approximately 5 acres of senior housing development fronting the Maunesha River, across from Fireman's Park. This property lies within the boundaries of TID #3.



# 12. Waterloo Antiques Mall - 255 Jefferson

Street: This 0.93 acre parcel is located a few blocks southeast of downtown and houses an existing 24,000 square foot historic brick building. The building is already ADA accessible, has newer windows, and would potentially be eligible for historic tax credits if converted into senior living apartments. Adequate space exis