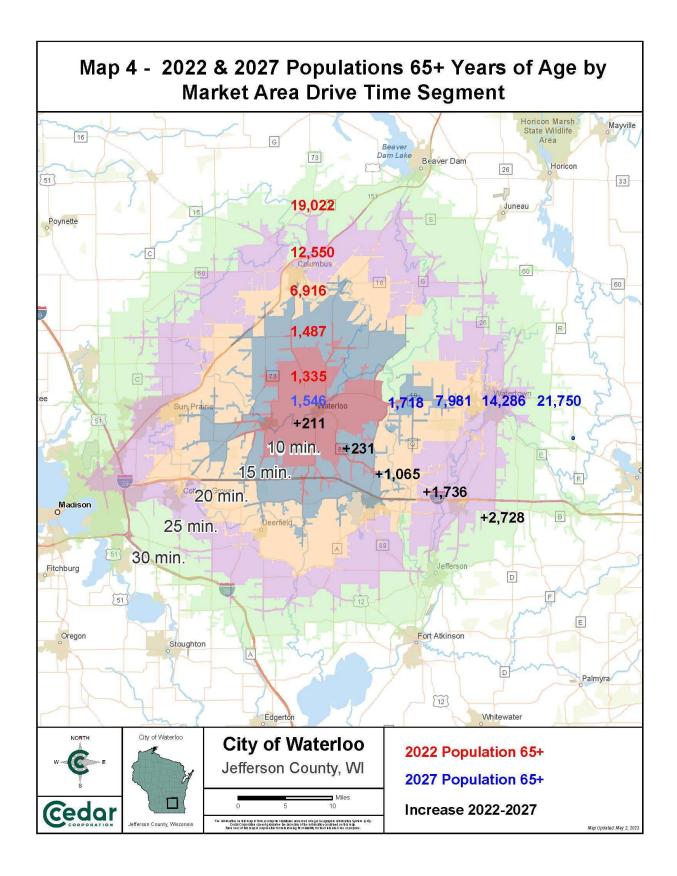

cluding 55+ communities) within the next 5 to 15 years.

While a significant number of 50-64 year olds exist within both the County and the Market Area, this age group is expected to decline within both geographies. The Jefferson County age projections (Table 7) shows a 6.2% decline and the total 30-minute drive-time Market Area population shows a decrease of 6.0% (-3.000 persons) over the 5-year period from 2022 to 2027. The reductions in the 50-64 age group may have impacts on the demands and needs for this population segment moving beyond 2027.

Detailed demographic information for the 50+ age group (2010, 2022, and 2027) were prepared using ESRI's Business Analyst software. This data correlates to the same drive-time radii used for the 65+ age cohort and can be found in Appendix B.











#### SENIOR LIVING COSTS & AFFORDABILITY

#### ASSISTED LIVING COSTS

Senior housing costs, particularly for assisted living and on-site care can be quite significant. According to the 2019 report by the Legislative Reference Bureau entitled *Retirement Security in Wisconsin*, the state-wide median cost of an assisted living facility is \$51,600 per year (\$4,300/mo.). The median nursing home care cost for one year in 2019 was \$100,010 (\$8,344/month) for a semi-private room, or \$112,146 (\$9,345/mo.) for a private room.

More regionally, the monthly costs for assisted living average between \$4,100 and \$4,998 per month according to data supplied by seniorly.com. These monthly costs appear to be in line with prices quoted for several of the facilities that exist within the City