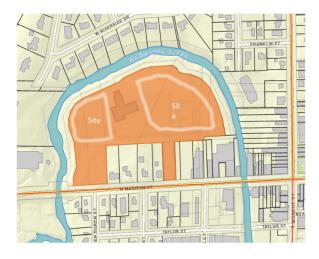

7 Minnetonka Way:

This City owned property consists of 6.86 acres with a portion of it being used as a soccer field. While some site improvement plans have been made, the site's limited access, lack of parking and other amenities does not make it an ideal park site. Re-locating the soccer field and developing a master plan which integrates new senior housing along with some greenspace/park space is an option the City may wish to pursue. This property is located within TID #5.



9. Riverwalk of Waterloo LLC (former Perry Printing site) – 477 W. Madison Street:

This site currently houses the Riverwalk senior living facility but has plenty of room for expansion on either side of the existing structure. This site is adjacent to downtown and very walkable. This property lies within TID #2.





#### 10. Waterloo Technology Center- 565 W.

Madison Street: This 3.1 acre property has an existing, former corporate office building and is available for lease; and, while the property itself is not on the market, it may have many desirable qualities as an adaptive re-use project for senior housing. It's 42,000+ square foot size, parking facilities and location along the Maunesha River, along an easy access stretch of WIS 19 may make this a desirable location. Feasibility studies would need to be conducted regarding the ability to convert this structure into housing. This property is not located within a TID.



## 11. City Owned Property – 333 Portland Road:

fronting acre site in the northeast part of Waterloo. Situated at the western end of Industrial Drive, this area offers some r