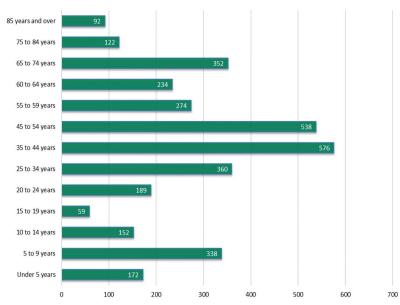

he total population. An additional 812 persons lie within the 45 to 64 years age cohort and, assuming these individuals stay within the community, this group will be entering the 65+ age group in about 5 to 15 years. This 'aging of the population' locally provides a nearby (albeit "time-based") market of individuals who may need some type of senior housing in the near future.

Table 6: City of Waterloo
Population Age Distribution,
2017-2021

5 to 9 years 10 to 14 years 152 92 59 28 15 to 19 years 189 20 to 24 years 93 25 to 34 years 360 145 35 to 44 years 576 193 45 to 54 years 538 198 274 55 to 59 years 124 234 104 60 to 64 years 352 154 65 to 74 years 75 to 84 years 122 76 85 years and over 92 99 43.1 Median age (years)

Figure 6: City of Waterloo
Population Age Distribution,
2017-2021



Source: U.S. Census Bureau, American Community Survey 2017-2021.



# External Population Growth (Jefferson County)

The market for senior housing will certainly extend beyond the City's borders. As one of the premiere small communities within Jefferson County, it is very likely that seniors across Jefferson County, as well as parts of Dodge and Dane County, could be attracted to Waterloo if the right type of housing and amenities are available. Examining age cohort projections for Jefferson County (Table 7 and Figure 7) shows that significant growth is projected between 2020 and 2040 in the 65+ age cohorts. A total increase of 7,130 persons is expected within the 65+ age cohorts and represents a significant aging of Jefferson County's population. Other neighboring counties have similar