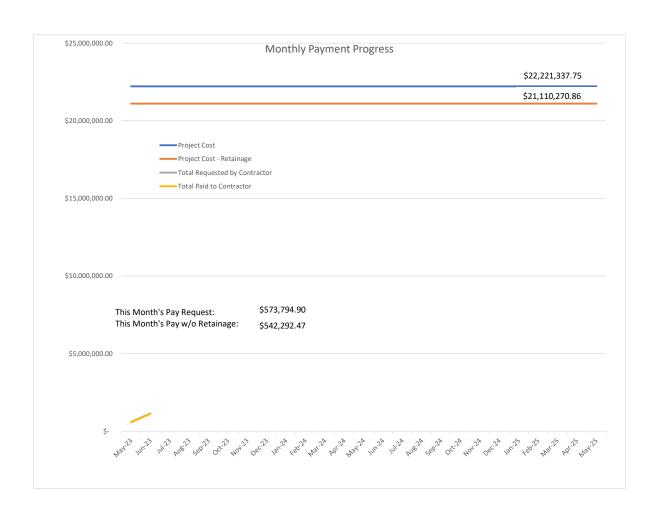

|                                                                                      |  |  |  |
| 65                          |                                                                                      |  |  |  |
| 70                          |                                                                                      |  |  |  |
| 75                          |                                                                                      |  |  |  |
| 85                          |                                                                                      |  |  |  |



Project Name: Waterloo - 2023 Water and Wastewater Improvements

 Project No.:
 WW-47

 Month of:
 June

 Completed By:
 Lisa Twarog

### **Monthly Payment Progress**





Project Name: Waterloo - 2023 Water and Wastewater Improvements

Project No.: WW-47
Month of: June
Completed By: Lisa Twarog

### **Monthly Progress Pictures**



Str. 10 Concrete Footings















**Contractor's Application for Payment** Waterloo Utilities Owner: **Owner's Project No.:** Engineer: **Town & Country Engineering Engineer's Project No.:** WW-62 Contractor: Portzen **Contractor's Project No.:** 23-04 Project: 2023 Water and Wastewater Improvements Contract: Wastwater Treatment Facility and Water Booster Station **Application No.:** 2 Application Date: 6/29/2023 **Application Period:** From 5/26/2023 6/29/2023 1. Original Contract Price 22,221,337.75 2. Net change by Change Orders \$ 3. Current Contract Price (Line 1 + Line 2) 22,221,337.75 4. Total Work completed and