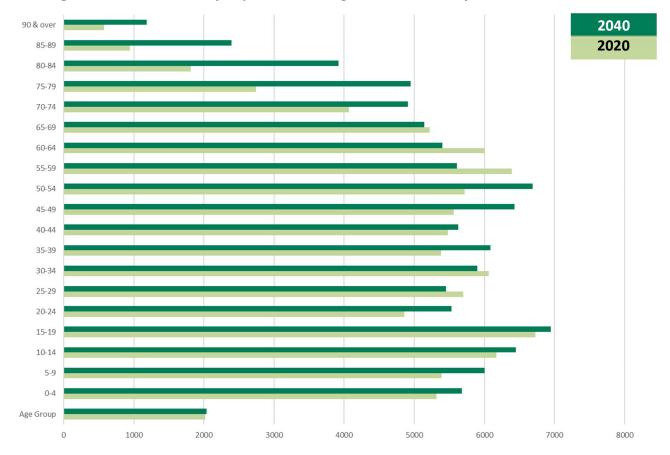

| 6,690 | 970                     | 17.0%  |
| 55-59     | 6,390 | 5,660 | 5,560 | 5,570 | 5,610 | - 780                   | -12.2% |
| 60-64     | 6,000 | 6,230 | 5,530 | 5,390 | 5,400 | - 600                   | -10.0% |
| 65-69     | 5,220 | 5,720 | 5,970 | 5,260 | 5,140 | - 80                    | -1.5%  |
| 70-74     | 4,070 | 4,830 | 5,320 | 5,540 | 4,910 | 840                     | 20.6%  |
| 75-79     | 2,740 | 3,570 | 4,270 | 4,710 | 4,950 | 2,210                   | 80.7%  |
| 80-84     | 1,810 | 2,200 | 2,890 | 3,500 | 3,920 | 2,110                   | 116.6% |
| 85-89     | 945   | 1,170 | 1,440 | 1,930 | 2,390 | 1,445                   | 152.9% |
| 90 & over | 575   | 600   | 715   | 885   | 1,180 | 605                     | 105.2% |

Source: WDOA, vintage 2013 projections





Figure 7: Jefferson County Population and Age Distribution Projections, 2020-2040

Source: WDOA, vintage 2013 County Age Projections.

In reviewing other sources of information on the senior populations for Jefferson County, a review of the County's Aging & Disability Resource Center's (ADRC) most recent *3-year Aging Plan* (adopted in 2021 for the FY2022-2024 time period) was conducted. This plan outlines various issues and concerns that are/will be faced with respect to the County's aging population and shows projected increases in senior-age cohorts (Table 8). Several excerpts of the plan provide a good overview of the aging issues present within Jefferson County:

"Jefferson County is home to an estimated 84,701 residents. According to the US Census, American Community Survey, 2015 –