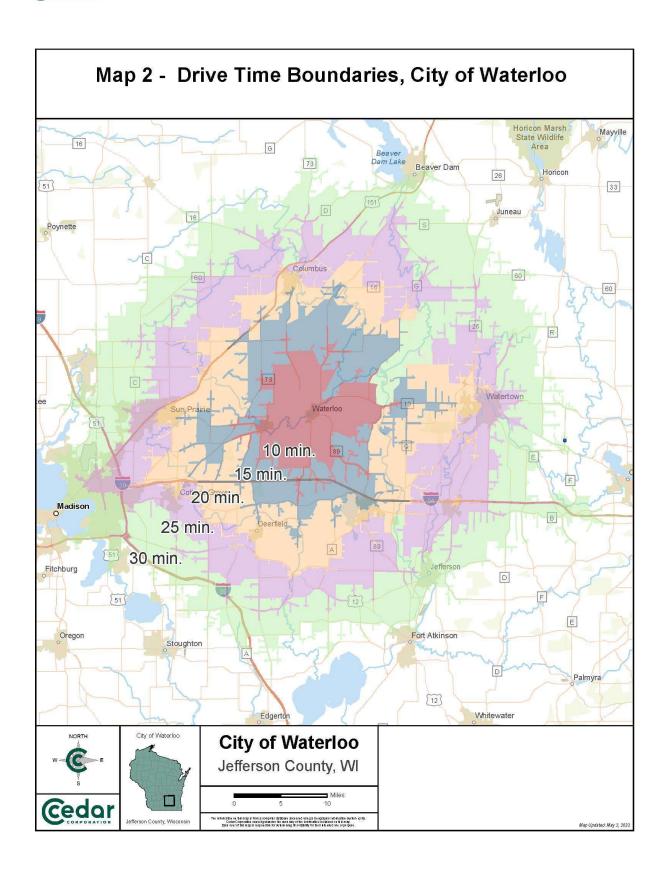

| 214     |  |  |

Source: Wisconsin Dept. of Health Services, 2022 and ESRI Business Analyst, 2023.

In total, there are 214 total senior living facilities within the defined Market Area of the City of Waterloo, with a majority (112) of them being CBRFs. Adult family homes rank second in terms of number of facilities with 63, and Residential Care Apartment Complexes (RCACs) third with 18 facilities. It should be noted that there are very few Adult Day Care and Hospice facilities (9 total combined) within the Market Area.

Based on the data provided, the 214 senior living facilities have a total capacity (units) of 4,492 (Table 2). Occupancy rates were not available in the data set, but if the national average of 83% occupancy is applied, 3,728 units are filled, leaving 764 units open.











Table 2: Summary of Senior Living Facilities & Capacity by Drive Time Radius From Waterloo

| Drive Time<br>Radius | # of Facilities | Total Capacity |
|----------------------|-----------------|----------------|
| 0-10 min.            | 6               | 101            |
| 10-15 min.           | 5               | 122            |
| 15-20 min.           | 26              | 612            |
| 20-25 min.           | 60              | 1416           |
| 25-30 min.           | 117             | 2241           |
| Totals               | 214             | 4492           |

Source: WI Dept. of Health Services, 2022., ESRI, 2022.

From a geography standpoint, most of the listed facilities lie within the Madison Metro Area and within the City of Watertown, although smaller clusters exist wit