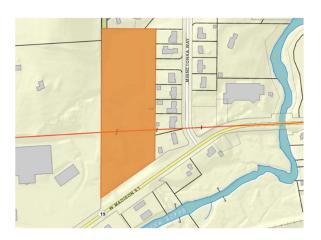

### 8) NEW BUSINESS

- a) Senior Housing Study
- b) Class A Beer, Liquor & Cider License Applications Along with A Class C Wine Application Tobacco license for The License Period 7/1/2023 6/30/2024 Handspot
- c) Appointing Charles Kuhl to the Plan Commission to replace vacancy left by Petts
- d) Resolution 2023-24 Awarding Pavement Maintenance Contract to Thunder Road LLC, Genesee, WI
- e) Ward 4 & 5 Appointment of Alderperson to Fill Council Vacancy . [NOTE: The City Council may meet in closed session per Wis. Stat. 19.85(1)(c) "considering employment, promotion, compensation or performance evaluation data of any public employee over which the governmental body has jurisdiction or exercise responsibility. Upon concluding a closed session, the Committee will reconvene in open session.
- 9) FUTURE AGENDA ITEMS AND ANNOUNCEMENTS -