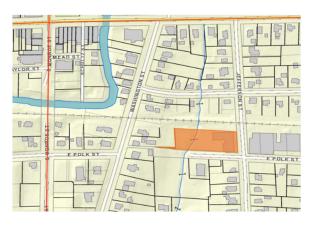

ment opportunities for retail along the frontage of WIS 19 and the potential for approximately 5 acres of senior housing development fronting the Maunesha River, across from Fireman's Park. This property lies within the boundaries of TID #3.



# 12. Waterloo Antiques Mall - 255 Jefferson

Street: This 0.93 acre parcel is located a few blocks southeast of downtown and houses an existing 24,000 square foot historic brick building. The building is already ADA accessible, has newer windows, and would potentially be eligible for historic tax credits if converted into senior living apartments. Adequate space exists to accommodate parking and greenspace, and the building could potentially incorporate retail and/or services which cater to senior needs. This property is not located within a TID.





#### **ALTERNATIVE HOUSING STYLES**

In addition to vacant land sites and the potential rehabilitation/re-use of existing buildings within the community, there may be other options for the City to consider in terms of new development which better provides for residents in their senior years.

#### **AGE 55+ COMMUNITIES**

A 55+ community is an established active adult living area that has at least one resident living on each property over the age of 55. These retirement communities are designed with a target market over the age of 55 in mind, from amenities to location. Everything from floor plans and expected home maintenance to community events and resources cater to older homeowners. 55+ communities can incorporate any or all of the housing types described in this section. There a n