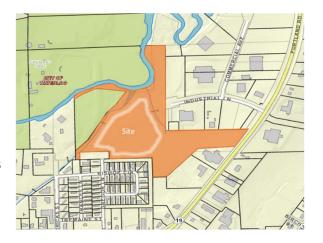

ties as an adaptive re-use project for senior housing. It's 42,000+ square foot size, parking facilities and location along the Maunesha River, along an easy access stretch of WIS 19 may make this a desirable location. Feasibility studies would need to be conducted regarding the ability to convert this structure into housing. This property is not located within a TID.



## 11. City Owned Property – 333 Portland Road:

fronting acre site in the northeast part of Waterloo. Situated at the western end of Industrial Drive, this area offers some redevelopment opportunities for retail along the frontage of WIS 19 and the potential for approximately 5 acres of senior housing development fronting the Maunesha River, across from Fireman's Park. This property lies within the boundaries of TID #3.



# 12. Waterloo Antiques Mall - 255 Jefferson

Street: This 0.93 acre parcel is located a few blocks southeast of downtown and houses an existing 24,000 square foot historic brick building. The building is already ADA accessible, has newer windows, and would potentially be eligible for historic tax credits if converted into senior living apartments. Adequate space exists to accommodate parking and greenspace, and the building could potentially incorporate retail and/or services which cater to senior needs. This property is not located within a TID.





#### **ALTERNATIVE HOUSING STYLES**

In addition to vacant land sites and the potential rehabilitation/re-use of existing buildings within the community, there may be other options for the City to consider in terms of new development which