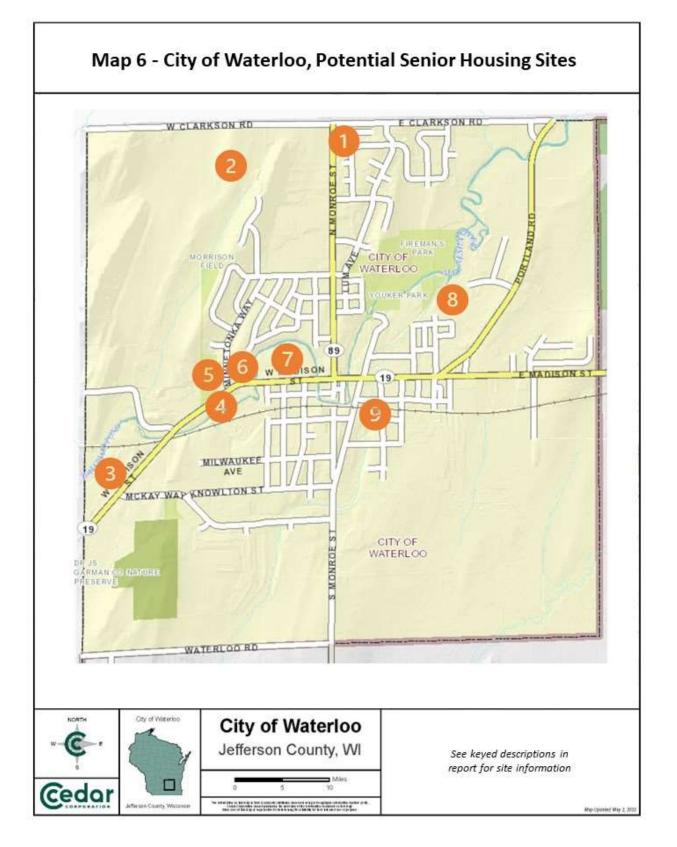

provided by the City, as well as current landownership. Ideally, new senior housing sites would be in close proximity (a walkable distance) to a variety of amenities and services such as parks, trails, a grocery store, medical offices, coffee shop, library, and other retail and service providers.

A total of nine (9) sites were identified across the City which may have high potential for accommodating new senior housing; and, while some may not be ideal in terms of their proximity to amenities and services, many do have access to the City's wide array of natural features and trails. These sites are listed and described on the following pages and are illustrated on Map 6. The boundaries of the City's existing Tax Increment Districts (TIDs) are also contained on this map for reference.









4. MV21 LLC Property – 234 Goehl Road: This 1.17 acre property has great potential to accommodate new senior family housing as it lies adjacent to two existing facilities. A similar sized apartment-style building mirroring those to the west could be accommodated on the site. Limited municipal incentives for development may be available as this property is included in TID #5.



5. TIF #5 Properties – West Clarkson Road:

Approximately 63 acres of undeveloped agricultural land located in the northwestern portion of the City was recently brought into a new Tax Increment District (#5). These properties offer many options for the creation of new senior housing within an integrated residential neighborhood. Any of the aforementioned types of assisted living, or the subsequently discussed al