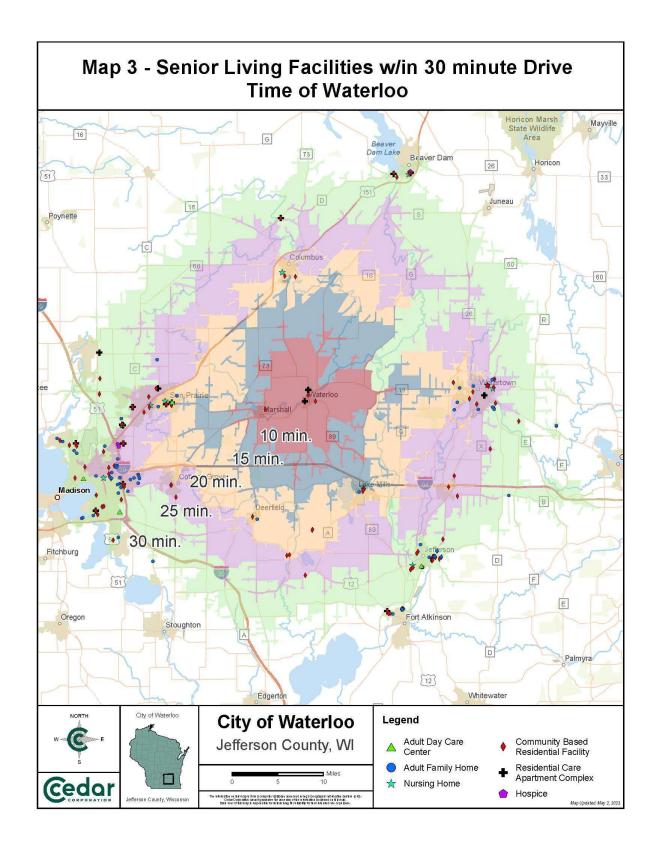

4     |  |  |

Source: Wisconsin Dept. of Health Services, 2022 and ESRI Business Analyst, 2023.

In total, there are 214 total senior living facilities within the defined Market Area of the City of Waterloo, with a majority (112) of them being CBRFs. Adult family homes rank second in terms of number of facilities with 63, and Residential Care Apartment Complexes (RCACs) third with 18 facilities. It should be noted that there are very few Adult Day Care and Hospice facilities (9 total combined) within the Market Area.

Based on the data provided, the 214 senior living facilities have a total capacity (units) of 4,492 (Table 2). Occupancy rates were not available in the data set, but if the national average of 83% occupancy is applied, 3,728 units are filled, leaving 764 units open.











Table 2: Summary of Senior Living Facilities & Capacity by Drive Time Radius From Waterloo

| Drive Time<br>Radius | # of Facilities | Total Capacity |
|----------------------|-----------------|----------------|
| 0-10 min.            | 6               | 101            |
| 10-15 min.           | 5               | 122            |
| 15-20 min.           | 26              | 612            |
| 20-25 min.           | 60              | 1416           |
| 25-30 min.           | 117             | 2241           |
| Totals               | 214             | 4492           |

Source: WI Dept. of Health Services, 2022., ESRI, 2022.

From a geography standpoint, most of the listed facilities lie within the Madison Metro Area and within the City of Watertown, although smaller clusters exist within