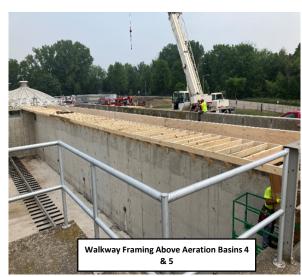

|  |  |  |
| 70                          |                                                                                      |  |  |  |
| 75                          |                                                                                      |  |  |  |
| 85                          |                                                                                      |  |  |  |



Project Name: Waterloo - 2023 Water and Wastewater Improvements

 Project No.:
 WW-47

 Month of:
 June

 Completed By:
 Lisa Twarog

### **Monthly Payment Progress**





Project Name: Waterloo - 2023 Water and Wastewater Improvements

Project No.: WW-47
Month of: June
Completed By: Lisa Twarog

### **Monthly Progress Pictures**



Str. 10 Concrete Footings















**Contractor's Application for Payment** Waterloo Utilities Owner: **Owner's Project No.:** Engineer: **Town & Country Engineering Engineer's Project No.:** WW-62 Contractor: Portzen **Contractor's Project No.:** 23-04 Project: 2023 Water and Wastewater Improvements Contract: Wastwater Treatment Facility and Water Booster Station **Application No.:** 2 Application Date: 6/29/2023 **Application Period:** From 5/26/2023 6/29/2023 1. Original Contract Price 22,221,337.75 2. Net change by Change Orders \$ 3. Current Contract Price (Line 1 + Line 2) 22,221,337.75 4. Total Work completed and materials stored to date (Sum of Column G Lump Sum Total and Column J Unit Price Total) 1,174,828.81 5. Retainage X \$ 893,565.75 Work Completed 44,678.29 X \$ 281,263.06 Stored Materials 14,063.15 c. To