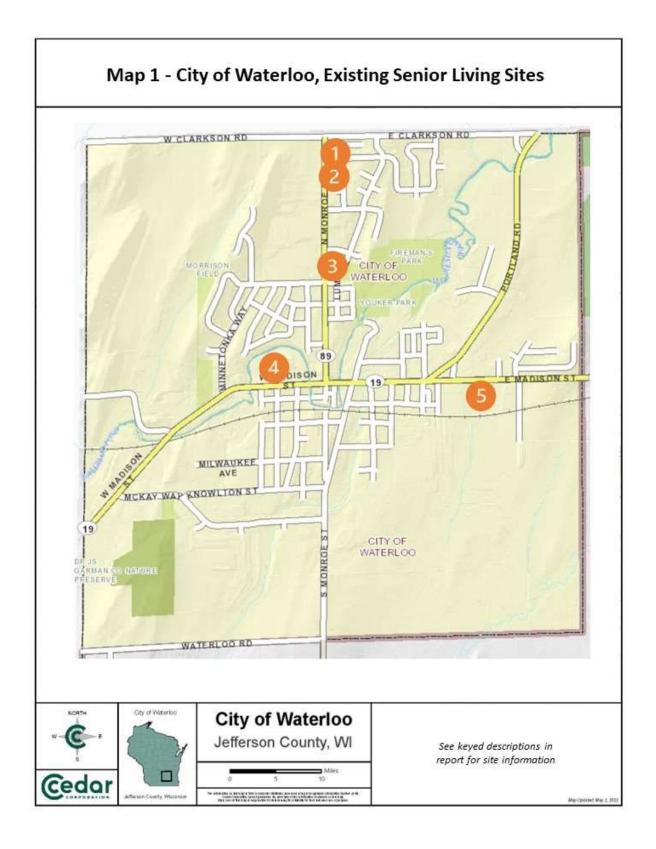

tionally disturbed, and traumatic brain injury clients. Estimated monthly costs were quoted as \$4,500/mo. but varies with



care needs (senioradvice.com). No vacancies are currently listed.

Within the five identified facilities, a total capacity of 84 units exist, with 13 known vacancies, or about an 85% occupancy rate. These occupancy rates can vary at any given time, but in general, appear to align with national trends. According to the latest NIC MAP Vision Data, the senior housing occupancy rate increased 1.0 percentage point from 81.2% in the second quarter of 2022 to 82.2% in the third quarter of 2022. Occupancy is up 4.3 percentage points from a pandemic low of 77.9% in the second quarter of 2021. Demand has rebounded more strongly for assisted living than independent living.







#### MARKET AREA INVENTORY OF SENIOR LIVING FACILITIES

Senior living facilities don't exist within every community and are typically non-existent within rural areas. Therefore, as the population ages, coupled with continued housing shortages, many people will need to consider moving in order to find senior housing offering care that fits their needs. From a resident attraction standpoint, it was felt that a reasonable drive from family and friends, as well as the general familiarity of area communities, would be about a 30 minute drive time. Therefore, for the purposes of this study, the Market Area will be defined as such.

To further assess the availability of senior living facilities within the 30 minute drive time Market Area, five separate 'drive time' boundaries were created usi