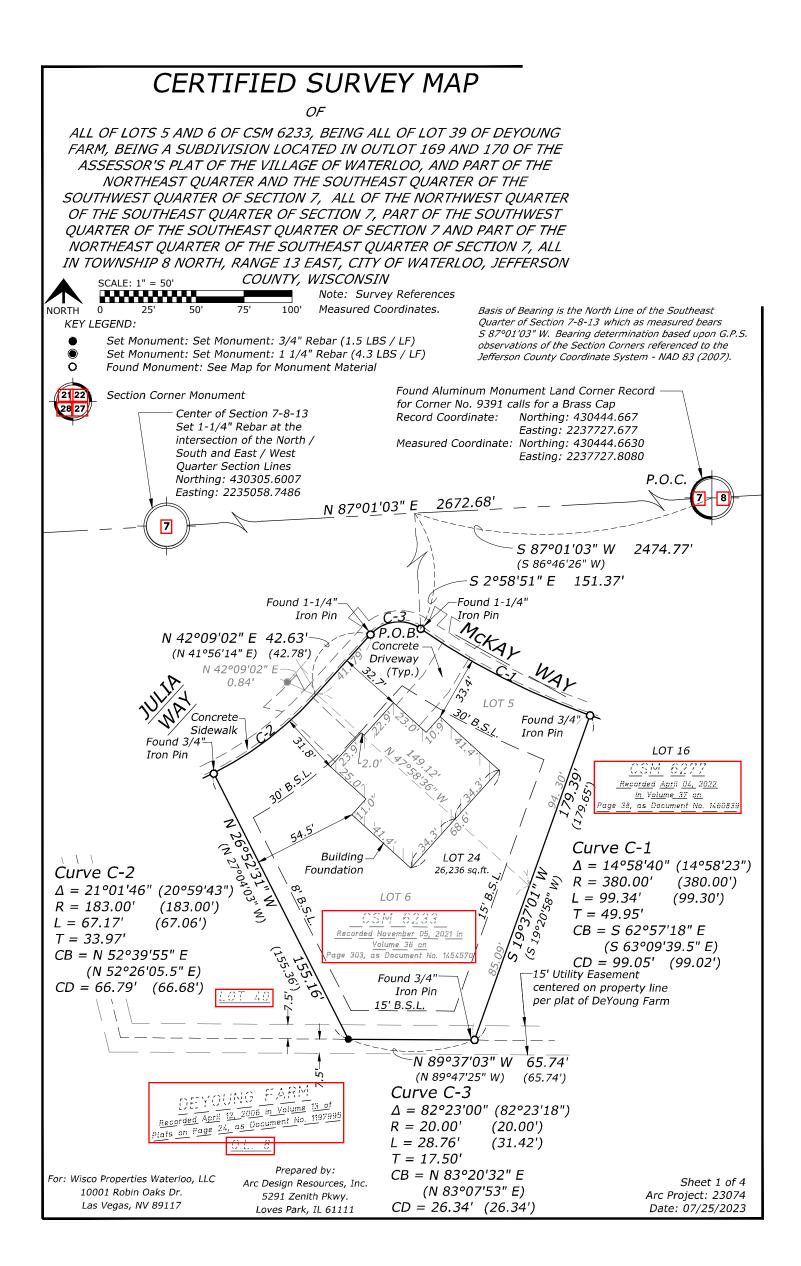

|
| : Wisco Properties Waterloc<br>10001 Robin Oaks Dr.                                                                                                                                                                   | 9, LLC                                                                                                                                                                                                     | Prepared by: Arc Design Resources, In<br>5291 Zenith Pkwy.                                                                                                                                                                                                                    | rc. Sheet 4 of 4<br>Arc Project: 23074                                                     |



ALL OF LOTS 5 AND 6 OF CSM 6233, BEING ALL OF LOT 39 OF DEYOUNG FARM, BEING A SUBDIVISION LOCATED IN OUTLOT 169 AND 170 OF THE ASSESSOR'S PLAT OF THE VILLAGE OF WATERLOO, AND PART OF THE NORTHEAST QUARTER AND THE SOUTHEAST QUARTER OF THE SOUTHWEST QUARTER OF SECTION 7, ALL OF THE NORTHWEST QUARTER OF THE SOUTHEAST QUARTER OF SECTION 7, PART OF THE SOUTHWEST QUARTER OF THE SOUTHEAST QUARTER OF SECTION 7 AND PART OF THE NORTHEAST QUARTER OF THE SOUTHEAST QUARTER OF SECTION 7, ALL IN TOWNSHIP 8 NORTH, RANGE 13 EAST, CITY OF WATERLOO, JEFFERSON COUNTY, WISCONSIN ARC DESIGN RESOURCES INC. 5291 ZENITH PARKWAY LOVES PARK, IL 61111 VOICE: (815) 484-4300 FAX: (815) 484-4303 www.arcdesign.com Design Firm License No. 184-001334

STATE OF ILLINOIS ) COUNTY OF WINNEBAGO ) ss

I, Lee S. Sprecher, a Pr