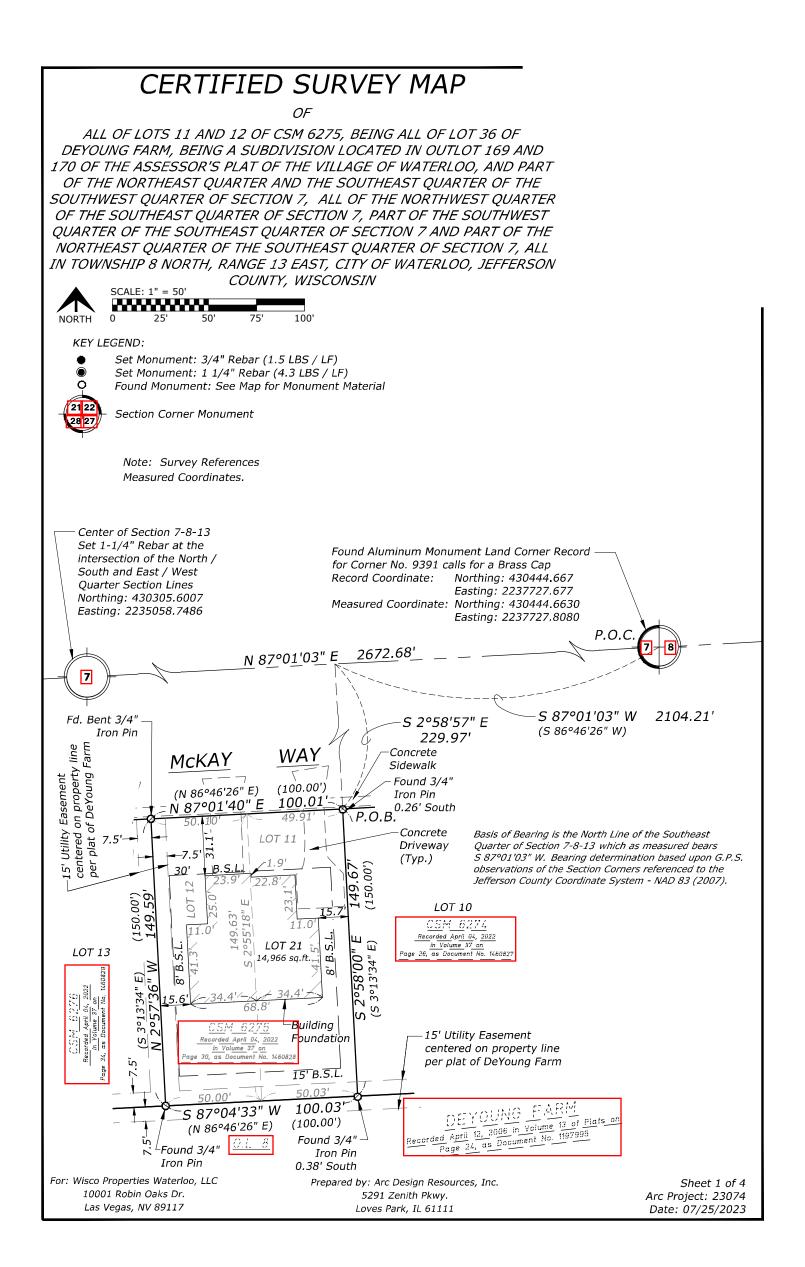

|
| Wisco Properties Water<br>10001 Robin Oaks Dı                                                      | ,                                                                                                                                                        | Prepared by: Arc Desig<br>5291 Zenith                                                                                                                                                                       |                                                                                                             |                                                                                  | Sheet 4 c<br>Arc Project: 230<br>Date: 07/18/20                                                                                 |



OF

ALL OF LOTS 11 AND 12 OF CSM 6275, BEING ALL OF LOT 36 OF DEYOUNG FARM, BEING A SUBDIVISION LOCATED IN OUTLOT 169 AND 170 OF THE ASSESSOR'S PLAT OF THE VILLAGE OF WATERLOO, AND PART OF THE NORTHEAST QUARTER AND THE SOUTHEAST QUARTER OF THE SOUTHWEST QUARTER OF SECTION 7, ALL OF THE NORTHWEST QUARTER OF THE SOUTHEAST QUARTER OF SECTION 7, PART OF THE SOUTHWEST QUARTER OF THE SOUTHEAST QUARTER OF SECTION 7 AND PART OF THE NORTHEAST QUARTER OF THE SOUTHEAST QUARTER OF SECTION 7, ALL IN TOWNSHIP 8 NORTH, RANGE 13 EAST, CITY OF WATERLOO, JEFFERSON COUNTY, WISCONSIN



STATE OF ILLINOIS ) COUNTY OF WINNEBAGO ) ss

I, Lee S. Sprecher, a Professional Land Surveyor, do hereby certify that I have surveyed and mapped a parcel of land being all of Lots 11 and 12 of CSM 6275, recorded April 04, 2