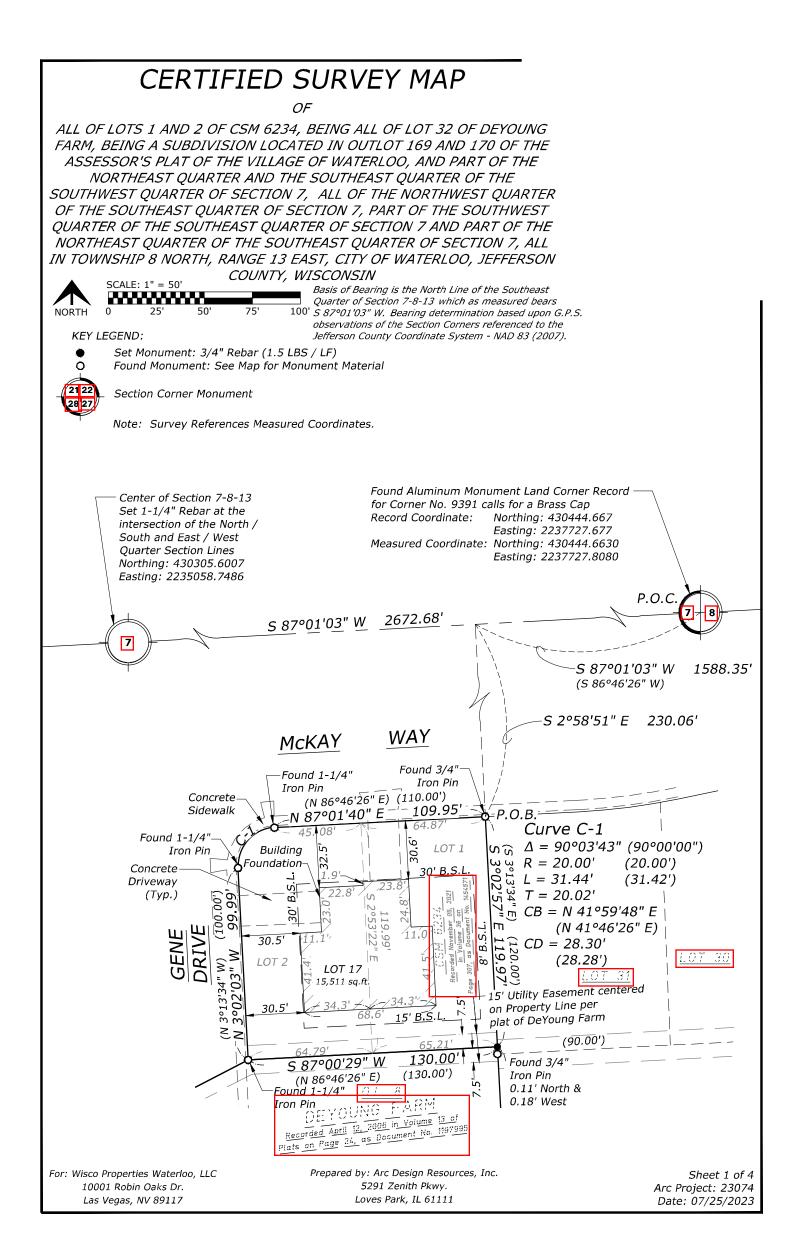

## 7) RECOMMENDATIONS OF BOARDS, COMMITTEES AND COMMISSIONS

- a) Finance, Insurance and Personnel
  - i) July 2023 Financial Statements: Payroll \$85,236.60, General Disbursements \$101,497.73 and Clerk/Treasurer's Reports [see on municipal website]
  - ii) Waterloo Fire Department Repairs to Water Truck Rails
  - iii) 2024 Wheel Tax
- b) Bonnell Titan Leaf Pro Plus Purchase Funding from surplus Chipping, Road Maintenance, and crack filing budget item. This is a budget item for 2024. Public works recommends purchasing.
- c) Plan Commission
  - i) CSM Map Approval Taking Parcel 290-0813-0611-006 into two parcels.
  - ii) CSM Map Approval for McKay Way Parcels Previously Changed to Zero Lot Line reverting to Duplex Lots
  - iii) Approval of Extra-Territorial CSM Map for Clayton Weihert division of property. N231 County I Dodge County
- d) CDA
  - i) Façade Grant 103 N Monroe Street K. Henry Awning
  - ) Public Works
    - i) Ordinance 2023-02 Amending 350-7 Parking Restrictions -approved by attorney.