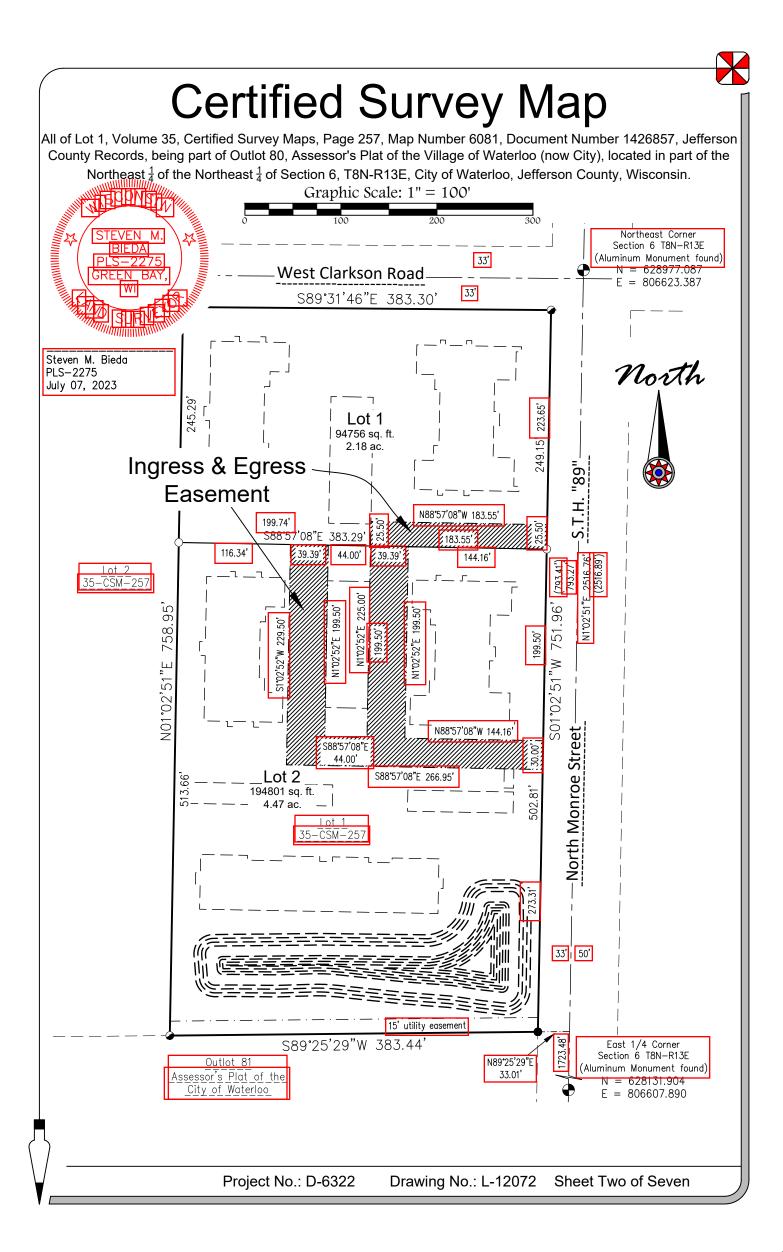

g A 2023 Municipal Vehicle Registration Fee Status Per Adopted Ordinance #2019-08

The Common Council of the City of Waterloo, Wisconsin does hereby resolve as follows:

**WHEREAS**, Ordinance 2019-08 directs the City Council to annually establish a Municipal Vehicle Registration fee status for the coming calendar year, and;

**WHEREAS**, the Clerk/Treasurer's office has presented a revenue summary as part of this recurring resolution.

**THEREFORE BE IT RESOLVED**, by the City of Waterloo Common Council that it sets the 2024 fee status as follows:

□ Maintain a \$15 annual registration fee.

□ Modify the existing fee: \_\_\_\_\_

 $\Box$  Rescind this fee.

PASSED AND ADOPTED this \_\_\_\_\_ of 2023.

**City of Waterloo** 

Signed:

Jenifer Quimby, Mayor

Attest:

Jeanne Ritter, Clerk











| Steven M, Bieda, Professional Land Surveyor, PLS-2275, do hereby certify that I have surveyed, divided and mapped all of Lot<br>, Volume 35, Certified Survey Maps, Page 257, Mao Number 8081, Document Number 1428857, Jafferson County Records, being<br>and GOULd SQ. Assessor's Plat of the Village of Waterioo, noo City, located in part of the Northeast § of the Northeast §<br>of Section 6, T8N-R135, City of Waterioo, Jefferson County, Wisconsin.<br>"Profel contains 289,557 square feet / 6,65 corea, more or less."<br>Parcel subject to easements and restrictions of record.<br>That such parts is and restrictions of and the exterior boundaries of the land survey and the division thereof. That I<br>have made such a survey, land division and plot by the direction of the context lated ther