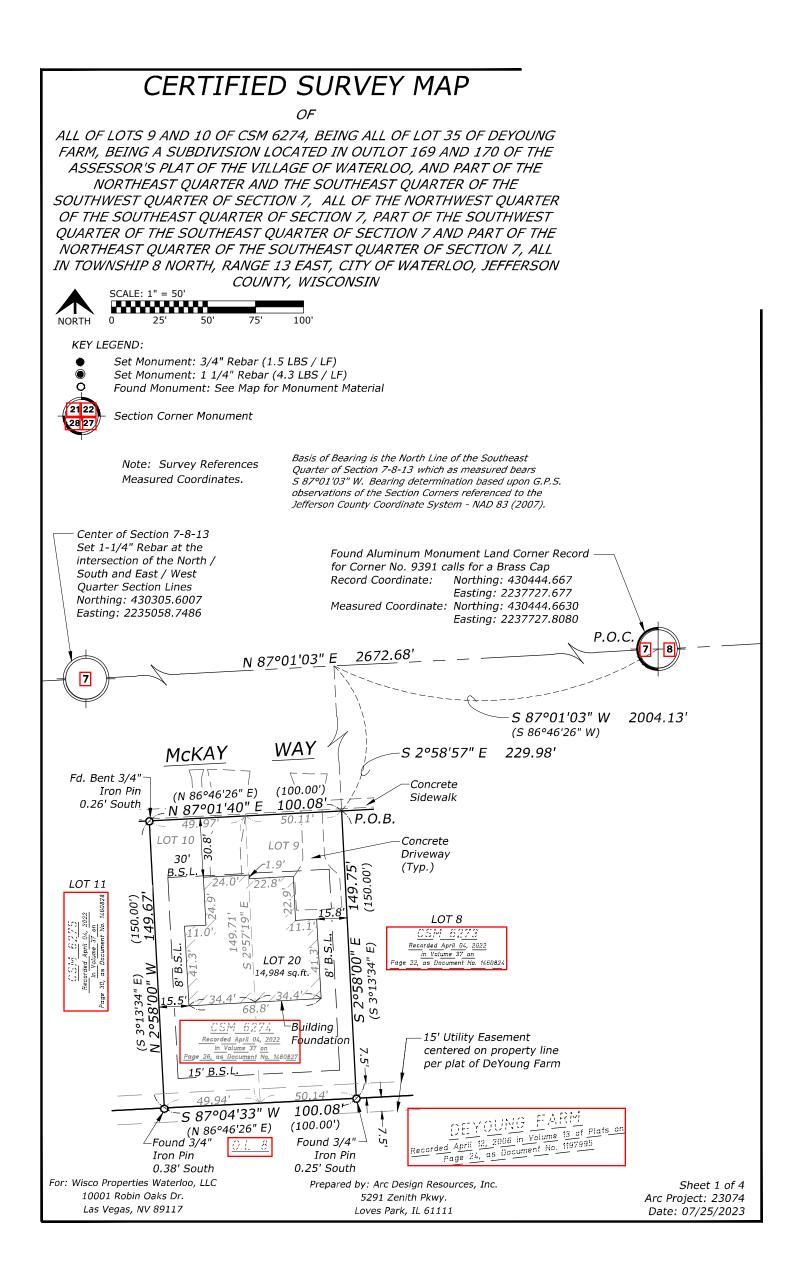

## 7) RECOMMENDATIONS OF BOARDS, COMMITTEES AND COMMISSIONS

- a) Finance, Insurance and Personnel
  - i) July 2023 Financial Statements: Payroll \$85,236.60, General Disbursements \$101,497.73 and Clerk/Treasurer's Reports [see on municipal website]
  - ii) Waterloo Fire Department Repairs to Water Truck Rails
  - iii) 2024 Wheel Tax
- b) Bonnell Titan Leaf Pro Plus Purchase Funding from surplus Chipping, Road Maintenance, and crack filing budget item. This is a budget item for 2024. Public works recommends purchasing.
- c) Plan Commission
  - i) CSM Map Approval Taking Parcel 290-0813-0611-006 into two parcels.
  - ii) CSM Map Approval for McKay Way Parcels Previously Changed to Zero Lot Line reverting to Duplex Lots
  - iii) Approval of Extra-Territorial CSM Map for Clayton Weihert division of property. N231 County I Dodge County
- d) CDA
  - i) Façade Grant 103 N Monroe Street K. Henry Awning
  - ) Public Works
    - i) Ordinance 2023-02 Amending 350-7 Parking Restrictions -approved by attorney.