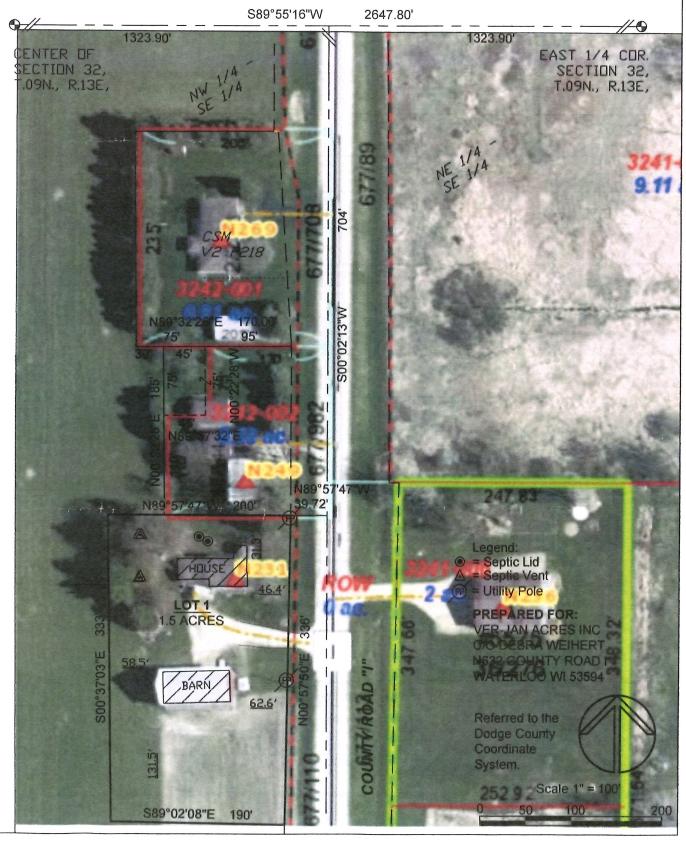

## 7) RECOMMENDATIONS OF BOARDS, COMMITTEES AND COMMISSIONS

- a) Finance, Insurance and Personnel
  - i) July 2023 Financial Statements: Payroll \$85,236.60, General Disbursements \$101,497.73 and Clerk/Treasurer's Reports [see on municipal website]
  - ii) Waterloo Fire Department Repairs to Water Truck Rails
  - iii) 2024 Wheel Tax
- b) Bonnell Titan Leaf Pro Plus Purchase Funding from surplus Chipping, Road Maintenance, and crack filing budget item. This is a budget item for 2024. Public works recommends purchasing.
- c) Plan Commission
  - i) CSM Map Approval Taking Parcel 290-0813-0611-006 into two parcels.
  - ii) CSM Map Approval for McKay Way Parcels Previously Changed to Zero Lot Line reverting to Duplex Lots
  - iii) Approval of Extra-Territorial CSM Map for Clayton Weihert division of property. N231 County I Dodge County
- d) CDA
  - i) Façade Grant 103 N Monroe Street K. Henry Awning
  - ) Public Works
    - i) Ordinance 2023-02 Amending 350-7 Parking Restrictions -approved by attorney.