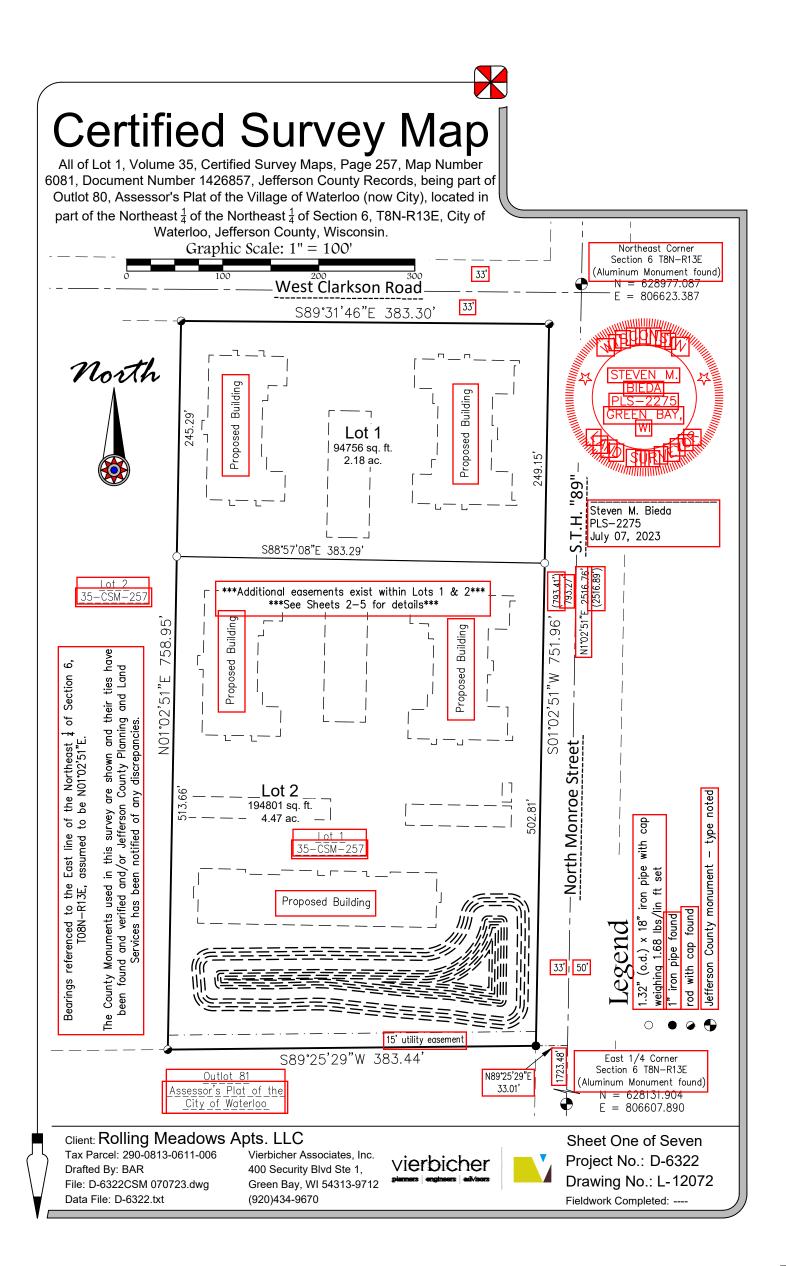

ing A 2023 Municipal Vehicle Registration Fee Status Per Adopted Ordinance #2019-08

The Common Council of the City of Waterloo, Wisconsin does hereby resolve as follows:

**WHEREAS**, Ordinance 2019-08 directs the City Council to annually establish a Municipal Vehicle Registration fee status for the coming calendar year, and;

**WHEREAS**, the Clerk/Treasurer's office has presented a revenue summary as part of this recurring resolution.

**THEREFORE BE IT RESOLVED**, by the City of Waterloo Common Council that it sets the 2024 fee status as follows:

□ Maintain a \$15 annual registration fee.

□ Modify the existing fee: \_\_\_\_\_

 $\Box$  Rescind this fee.

PASSED AND ADOPTED this \_\_\_\_\_ of 2023.

**City of Waterloo** 

Signed:

Jenifer Quimby, Mayor

Attest:

Jeanne Ritter, Clerk











| Steven M, Bieda, Professional Land Surveyor, PLS-2275, do hereby certify that I have surveyed, divided and mapped all of Lot<br>, Volume 35, Certified Survey Maps, Page 257, Mao Number 8081, Document Number 1428857, Jafferson County Records, being<br>and GOULd SQ. Assessor's Plat of the Village of Waterioo, noo City, located in part of the Northeast § of the Northeast §<br>of Section 6, T8N-R135, City of Waterioo, Jefferson County, Wisconsin.<br>"Profel contains 289,557 square feet / 6,65 corea, more or less."<br>Parcel subject to easements and restrictions of record.<br>That such parts is and restrictions of and the exterior boundaries of the land survey and the division thereof. That I<br>have made such a survey, land division and plot by the direction of the context lated th