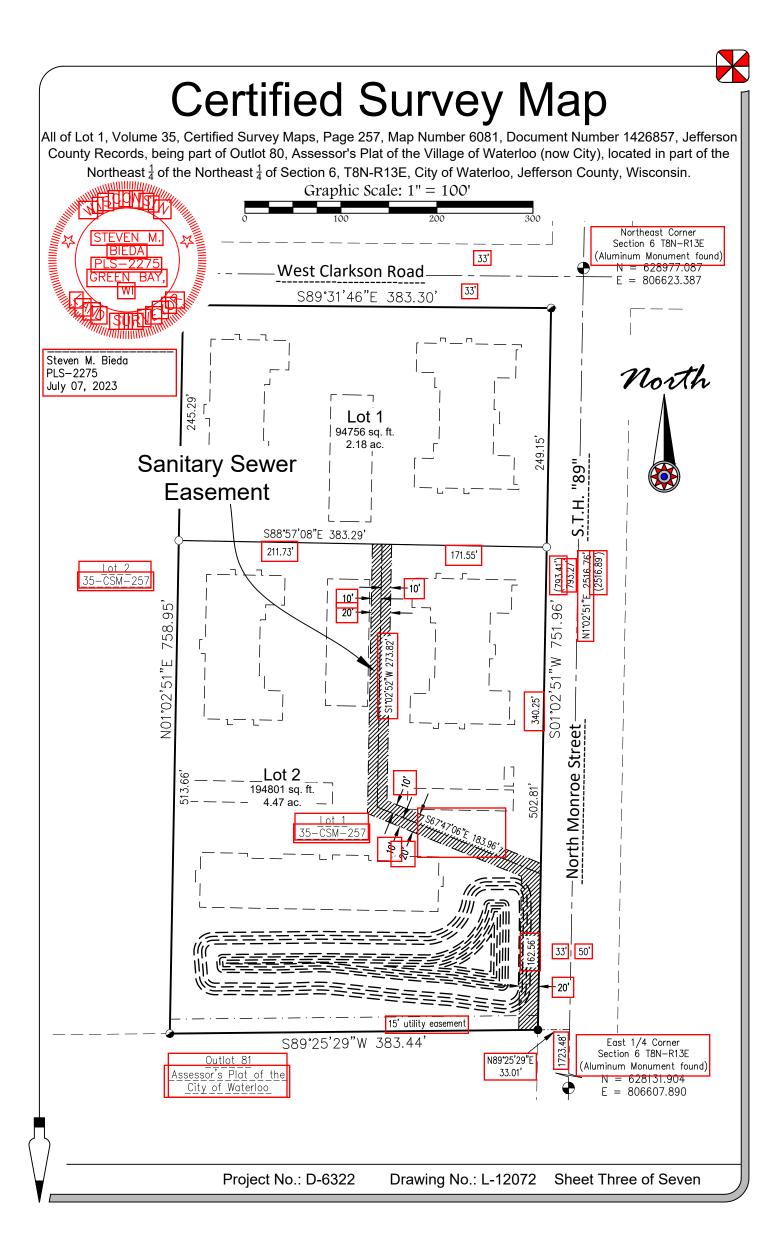

A 2023 Municipal Vehicle Registration Fee Status Per Adopted Ordinance #2019-08

The Common Council of the City of Waterloo, Wisconsin does hereby resolve as follows:

**WHEREAS**, Ordinance 2019-08 directs the City Council to annually establish a Municipal Vehicle Registration fee status for the coming calendar year, and;

**WHEREAS**, the Clerk/Treasurer's office has presented a revenue summary as part of this recurring resolution.

**THEREFORE BE IT RESOLVED**, by the City of Waterloo Common Council that it sets the 2024 fee status as follows:

□ Maintain a \$15 annual registration fee.

□ Modify the existing fee: \_\_\_\_\_

 $\Box$  Rescind this fee.

PASSED AND ADOPTED this \_\_\_\_\_ of 2023.

**City of Waterloo** 

Signed:

Jenifer Quimby, Mayor

Attest:

Jeanne Ritter, Clerk











| Steven M, Bieda, Professional Land Surveyor, PLS-2275, do hereby certify that I have surveyed, divided and mapped all of Lot<br>, Volume 35, Certified Survey Maps, Page 257, Mao Number 8081, Document Number 1428857, Jafferson County Records, being<br>and GOULd SQ. Assessor's Plat of the Village of Waterioo, noo City, located in part of the Northeast § of the Northeast §<br>of Section 6, T8N-R135, City of Waterioo, Jefferson County, Wisconsin.<br>"Profel contains 289,557 square feet / 6,65 corea, more or less."<br>Parcel subject to easements and restrictions of record.<br>That such parts is and restrictions of and the exterior boundaries of the land survey and the division thereof. That I<br>have made such a survey, land division and plot by the direction of the context lated thereo