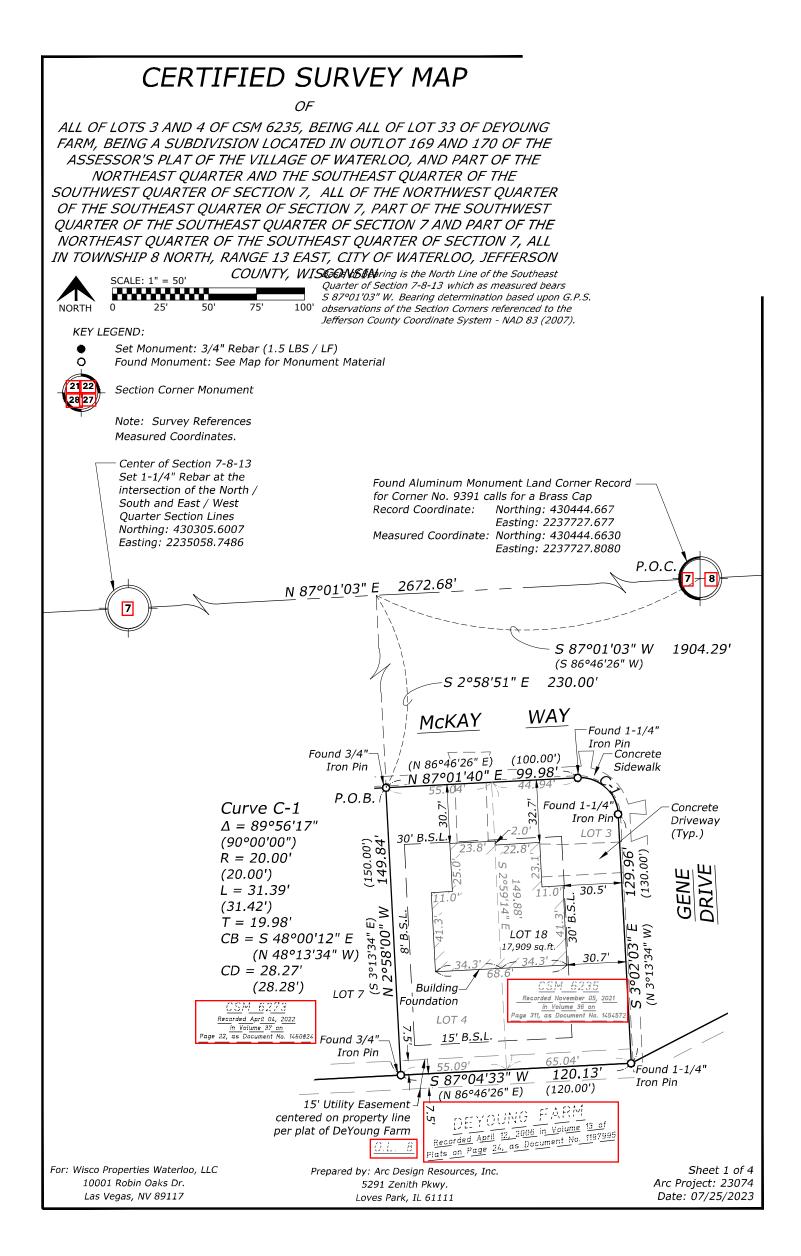

## 7) RECOMMENDATIONS OF BOARDS, COMMITTEES AND COMMISSIONS

- a) Finance, Insurance and Personnel
  - i) July 2023 Financial Statements: Payroll \$85,236.60, General Disbursements \$101,497.73 and Clerk/Treasurer's Reports [see on municipal website]
  - ii) Waterloo Fire Department Repairs to Water Truck Rails
  - iii) 2024 Wheel Tax
- b) Bonnell Titan Leaf Pro Plus Purchase Funding from surplus Chipping, Road Maintenance, and crack filing budget item. This is a budget item for 2024. Public works recommends purchasing.
- c) Plan Commission
  - i) CSM Map Approval Taking Parcel 290-0813-0611-006 into two parcels.
  - ii) CSM Map Approval for McKay Way Parcels Previously Changed to Zero Lot Line reverting to Duplex Lots
  - iii) Approval of Extra-Territorial CSM Map for Clayton Weihert division of property. N231 County I Dodge County
- d) CDA
  - i) Façade Grant 103 N Monroe Street K. Henry Awning
  - ) Public Works
    - i) Ordinance 2023-02 Amending 350-7 Parking Restrictions -approved by attorney.