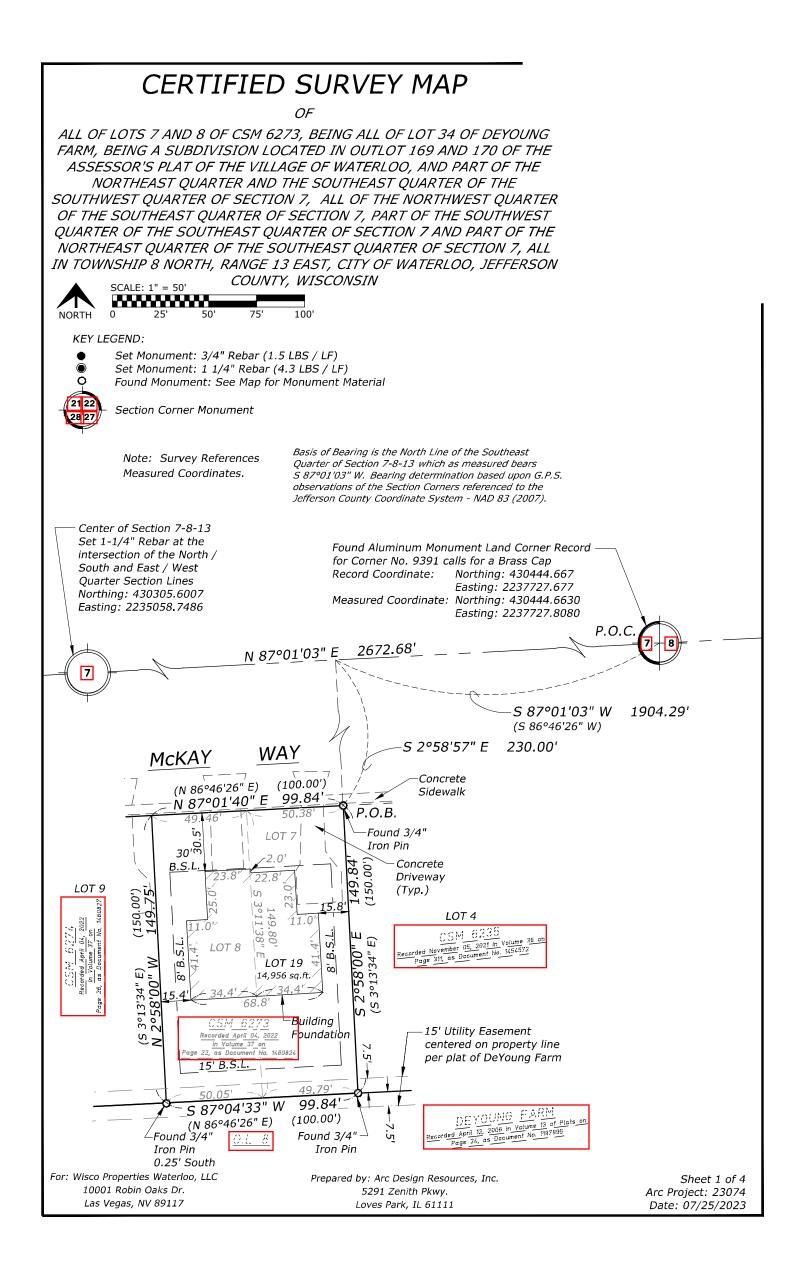

## 7) RECOMMENDATIONS OF BOARDS, COMMITTEES AND COMMISSIONS

- a) Finance, Insurance and Personnel
  - i) July 2023 Financial Statements: Payroll \$85,236.60, General Disbursements \$101,497.73 and Clerk/Treasurer's Reports [see on municipal website]
  - ii) Waterloo Fire Department Repairs to Water Truck Rails
  - iii) 2024 Wheel Tax
- b) Bonnell Titan Leaf Pro Plus Purchase Funding from surplus Chipping, Road Maintenance, and crack filing budget item. This is a budget item for 2024. Public works recommends purchasing.
- c) Plan Commission
  - i) CSM Map Approval Taking Parcel 290-0813-0611-006 into two parcels.
  - ii) CSM Map Approval for McKay Way Parcels Previously Changed to Zero Lot Line reverting to Duplex Lots
  - iii) Approval of Extra-Territorial CSM Map for Clayton Weihert division of property. N231 County I Dodge County
- d) CDA
  - i) Façade Grant 103 N Monroe Street K. Henry Awning
  - ) Public Works
    - i) Ordinance 2023-02 Amending 350-7 Parking Restrictions -approved by attorney.