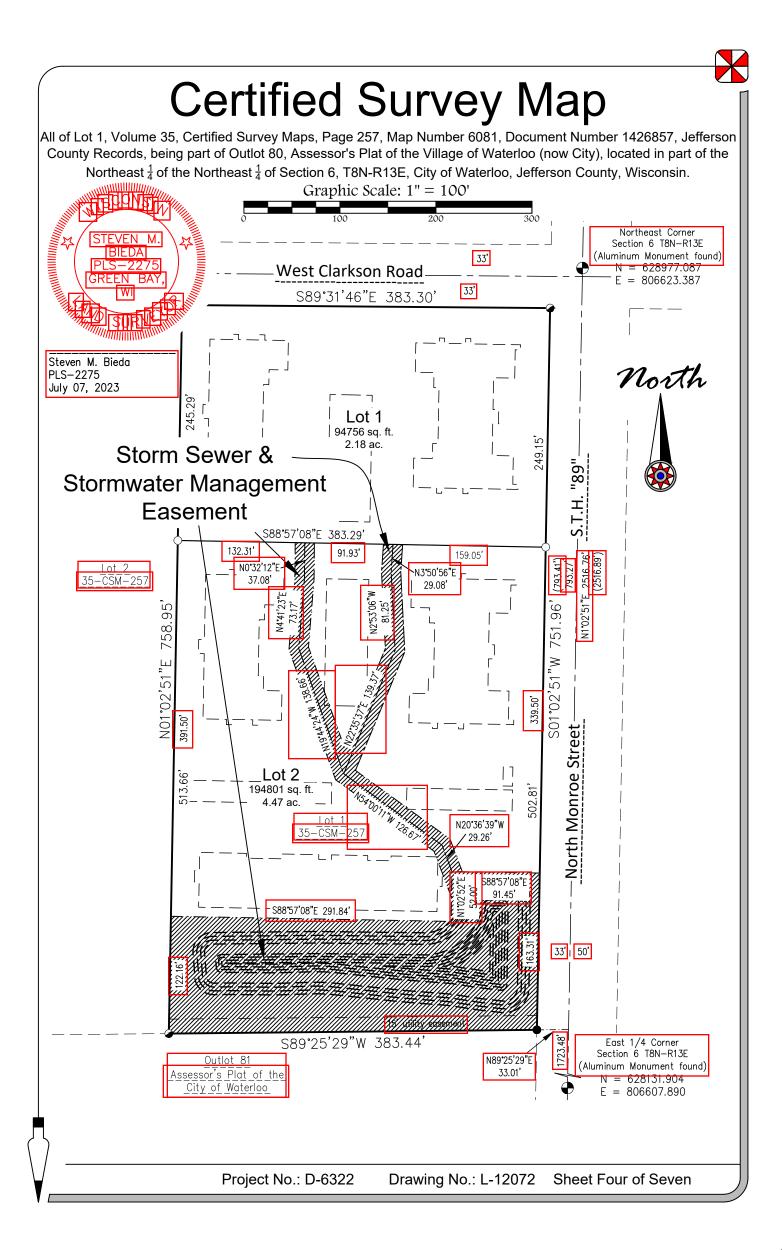

2023 Municipal Vehicle Registration Fee Status Per Adopted Ordinance #2019-08

The Common Council of the City of Waterloo, Wisconsin does hereby resolve as follows:

**WHEREAS**, Ordinance 2019-08 directs the City Council to annually establish a Municipal Vehicle Registration fee status for the coming calendar year, and;

**WHEREAS**, the Clerk/Treasurer's office has presented a revenue summary as part of this recurring resolution.

**THEREFORE BE IT RESOLVED**, by the City of Waterloo Common Council that it sets the 2024 fee status as follows:

□ Maintain a \$15 annual registration fee.

□ Modify the existing fee: \_\_\_\_\_

 $\Box$  Rescind this fee.

PASSED AND ADOPTED this \_\_\_\_\_ of 2023.

**City of Waterloo** 

Signed:

Jenifer Quimby, Mayor

Attest:

Jeanne Ritter, Clerk











| Steven M, Bieda, Professional Land Surveyor, PLS-2275, do hereby certify that I have surveyed, divided and mapped all of Lot<br>, Volume 35, Certified Survey Maps, Page 257, Mao Number 8081, Document Number 1428857, Jafferson County Records, being<br>and GOULd SQ. Assessor's Plat of the Village of Waterioo, noo City, located in part of the Northeast § of the Northeast §<br>of Section 6, T8N-R135, City of Waterioo, Jefferson County, Wisconsin.<br>"Profel contains 289,557 square feet / 6,65 corea, more or less."<br>Parcel subject to easements and restrictions of record.<br>That such parts is and restrictions of and the exterior boundaries of the land survey and the division thereof. That I<br>have made such a survey, land division and plot by the direction of the context lated thereon.