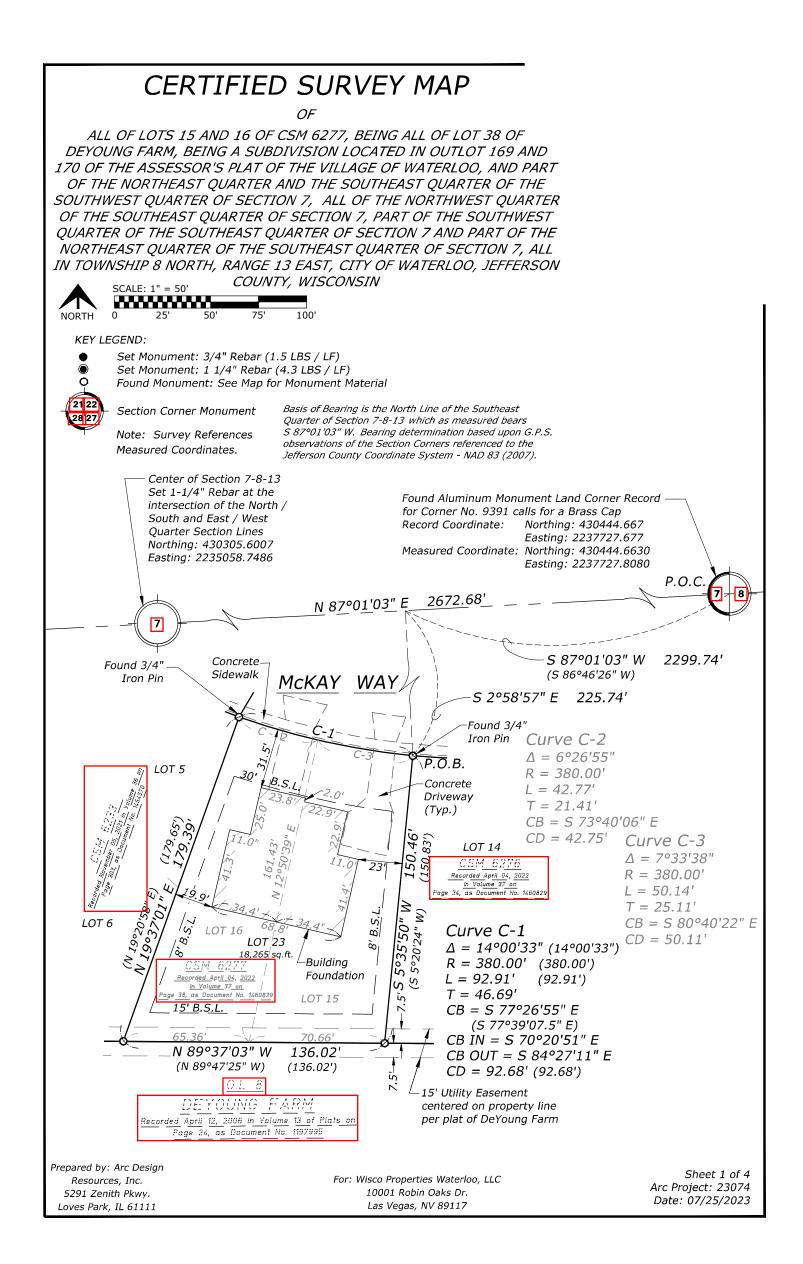

| LC                                                                                                                                                                      | Prepared by: Arc Desig<br>5291 Zenith<br>Loves Park, IL                                                                                                                        | Pkwy.                                                                                                              |                                                                                                                                   | Sheet 4 of<br>Arc Project: 2307<br>Date: 07/18/202 |



OF

ALL OF LOTS 15 AND 16 OF CSM 6277, BEING ALL OF LOT 38 OF DEYOUNG FARM, BEING A SUBDIVISION LOCATED IN OUTLOT 169 AND 170 OF THE ASSESSOR'S PLAT OF THE VILLAGE OF WATERLOO, AND PART OF THE NORTHEAST QUARTER AND THE SOUTHEAST QUARTER OF THE SOUTHWEST QUARTER OF SECTION 7, ALL OF THE NORTHWEST QUARTER OF THE SOUTHEAST QUARTER OF SECTION 7, PART OF THE SOUTHWEST QUARTER OF THE SOUTHEAST QUARTER OF SECTION 7 AND PART OF THE NORTHEAST QUARTER OF THE SOUTHEAST QUARTER OF SECTION 7, ALL IN TOWNSHIP 8 NORTH, RANGE 13 EAST, CITY OF WATERLOO, JEFFERSON COUNTY, WISCONSIN



STATE OF ILLINOIS ) COUNTY OF WINNEBAGO ) ss

I, Lee S. Sprecher, a Professional Land Surveyor, do hereby certify that I have surveyed and mapped a parcel of land being all of Lots 15 and 16 of CSM 6277, recorded April 04, 2