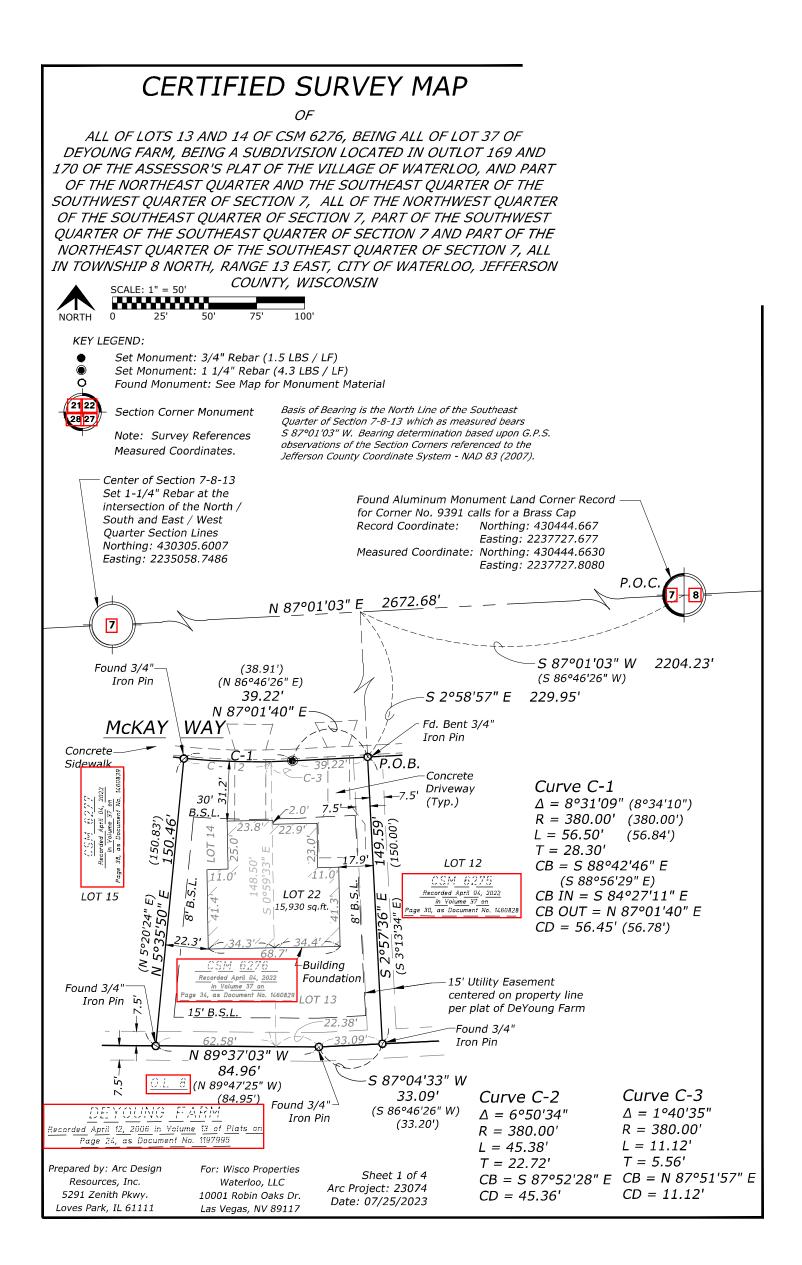

Waterloo,<br>10001 Robin Oaks Dr.<br>Las Vegas, NV 89117                                                                                                                                                 | LLC                                                                                                                                                                                          | Prepared by: Arc Desig<br>5291 Zenith<br>Loves Park, Il                                                                                                                        | Pkwy.                                                                                                           | Sheet 4 of<br>Arc Project: 2307<br>Date: 07/18/202                                                             |



OF

ALL OF LOTS 13 AND 14 OF CSM 6276, BEING ALL OF LOT 37 OF DEYOUNG FARM, BEING A SUBDIVISION LOCATED IN OUTLOT 169 AND 170 OF THE ASSESSOR'S PLAT OF THE VILLAGE OF WATERLOO, AND PART OF THE NORTHEAST QUARTER AND THE SOUTHEAST QUARTER OF THE SOUTHWEST QUARTER OF SECTION 7, ALL OF THE NORTHWEST QUARTER OF THE SOUTHEAST QUARTER OF SECTION 7, PART OF THE SOUTHWEST QUARTER OF THE SOUTHEAST QUARTER OF SECTION 7 AND PART OF THE NORTHEAST QUARTER OF THE SOUTHEAST QUARTER OF SECTION 7, ALL IN TOWNSHIP 8 NORTH, RANGE 13 EAST, CITY OF WATERLOO, JEFFERSON COUNTY, WISCONSIN



STATE OF ILLINOIS ) COUNTY OF WINNEBAGO ) ss

I, Lee S. Sprecher, a Professional Land Surveyor, do hereby certify that I have surveyed and mapped a parcel of land being all of Lots 13 and Lot 14 of CSM 6276, recorded April 0