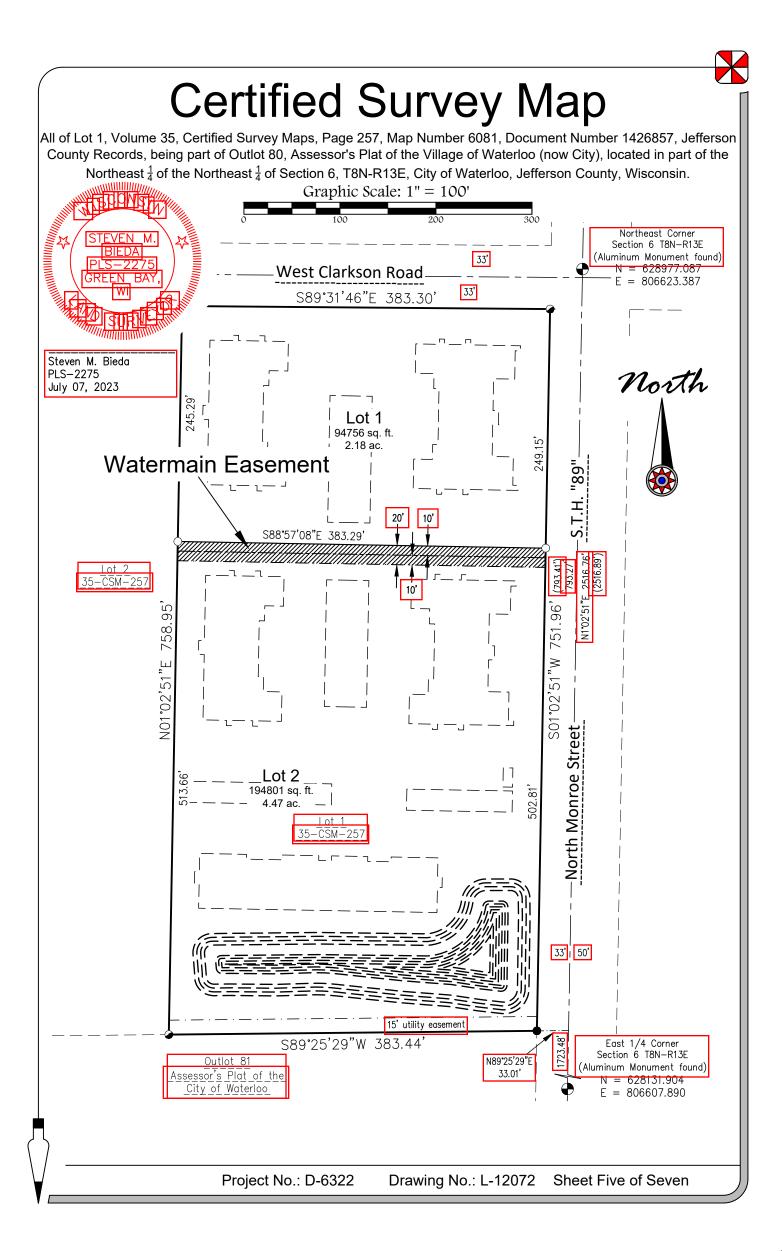

23 Municipal Vehicle Registration Fee Status Per Adopted Ordinance #2019-08

The Common Council of the City of Waterloo, Wisconsin does hereby resolve as follows:

**WHEREAS**, Ordinance 2019-08 directs the City Council to annually establish a Municipal Vehicle Registration fee status for the coming calendar year, and;

**WHEREAS**, the Clerk/Treasurer's office has presented a revenue summary as part of this recurring resolution.

**THEREFORE BE IT RESOLVED**, by the City of Waterloo Common Council that it sets the 2024 fee status as follows:

□ Maintain a \$15 annual registration fee.

□ Modify the existing fee: \_\_\_\_\_

 $\Box$  Rescind this fee.

PASSED AND ADOPTED this \_\_\_\_\_ of 2023.

**City of Waterloo** 

Signed:

Jenifer Quimby, Mayor

Attest:

Jeanne Ritter, Clerk











| Steven M, Bieda, Professional Land Surveyor, PLS-2275, do hereby certify that I have surveyed, divided and mapped all of Lot<br>, Volume 35, Certified Survey Maps, Page 257, Mao Number 8081, Document Number 1428857, Jafferson County Records, being<br>and GOULd SQ. Assessor's Plat of the Village of Waterioo, noo City, located in part of the Northeast § of the Northeast §<br>of Section 6, T8N-R135, City of Waterioo, Jefferson County, Wisconsin.<br>"Profel contains 289,557 square feet / 6,65 corea, more or less."<br>Parcel subject to easements and restrictions of record.<br>That such parts is and restrictions of and the exterior boundaries of the land survey and the division thereof. That I<br>have made such a survey, land division and plot by the direction of the context lated thereon. T