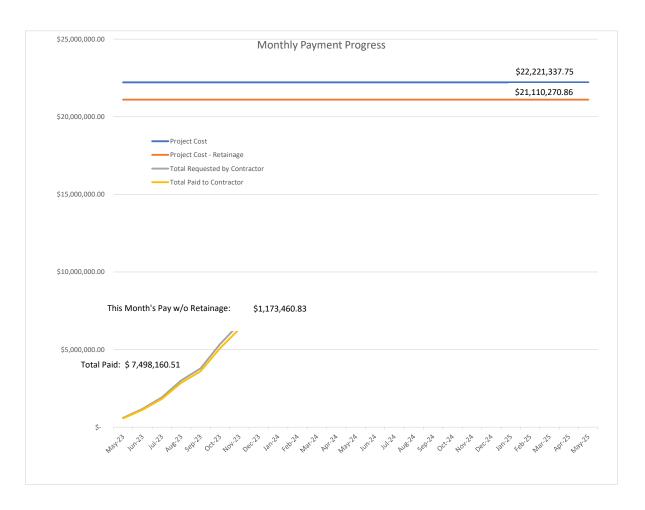

Date: \_\_\_\_\_ Vote: \_\_\_\_\_

> City of Waterloo Signed: \_\_\_\_\_ Jenifer Quimby Mayor

Attest:

Jeanne Ritter Clerk/Deputy Treasurer

| Owner:     Waterloo Utilities     Owner's Project No.:     WW-62       Contractor:     Town & Country Engineering     Engineer's Project No.:     23-04       Project:     2023 Water and Wastewater Improvements     Contractor's Project No.:     23-04       Application No.:     8     Application Date:     12/29/2023       Application Period:     From     12/1/2023     to     12/29/2023       Application Period:     From     12/1/2023     to     12/29/2023       1. Original Contract Price     \$     22,221,337.75     .       2. Net Change by Change Orders     \$     22,221,337.75       3. Current Contract Price (Line 1 + Line 2)     \$     22,221,337.75       4. Total Work completed and materials stored to date     \$     306,927.60       b.     5%     X     \$     6,138,552.03       c. Total Retainage     a.     5     87.712.43       c. Total Retainage (Line 5.a + Line 5.b)     \$     394,640.03       5. Amount eligible to date (Line 6 from prior application)     \$     6,324,699.68       8. Amount eligible to date (Line 6 from prior application)     \$     6,324,699.68       9. Balance to finish, Including retainage (Line 3 - Line 4)     \$     14,328,537.22       Contractor's Certification     S     14,328,537.22       The undersi                                                                                                                                                                                                                                                                                                                             | Contractor's Application for Payment             |                     |                     |               |
|--------------------------------------------------------------------------------------------------------------------------------------------------------------------------------------------------------------------------------------------------------------------------------------------------------------------------------------------------------------------------------------------------------------------------------------------------------------------------------------------------------------------------------------------------------------------------------------------------------------------------------------------------------------------------------------------------------------------------------------------------------------------------------------------------------------------------------------------------------------------------------------------------------------------------------------------------------------------------------------------------------------------------------------------------------------------------------------------------------------------------------------------------------------------------------------------------------------------------------------------------------------------------------------------------------------------------------------------------------------------------------------------------------------------------------------------------------------------------------------------------------------------------------------------------------------------------------------------------------------------------------|--------------------------------------------------|---------------------|---------------------|---------------|
| Engineer:       Town & Country Engineering       Engineer's Project No.:       WW-62         Contractor:       Porject:       23-04         Project:       2023 Water and Wastewater Improvements       23-04         Contractor:       Wastwater Treatment Facility and Water Booster Station       23-04         Application No.:       8       Application Date:       12/29/2023         1. Original Contract Price       \$       22,221,337.75         2. Net change by Change Orders       \$       22,221,337.75         3. Current Contract Price (Line 1 + Line 2)       \$       22,221,337.75         4. Total Work completed and materials stored to date       (Sum of Column G Lump Sum Total and Column J Unit Price Total)       \$       7,892,800.53         5. Retainage       a. <u>5%</u> X       \$ 6,138,552.03       Work Completed       \$       306,927.60         b. <u>5%</u> X       \$ 6,138,552.03       Work Completed       \$       306,927.60         b. <u>5%</u> 1,754,248.50       Stored Materials       \$       87,712.43         c.       Total Retainage (Line 5.a + Line 5.c)       \$       7,498,160.50       \$       1,173,460.82       \$       1,173,460.82       \$       1,173,460.82       \$       1,173,460.82       \$                                                                                                                                                                                                                                                                                                                                               | Owner: Waterloo Utilities                        | Owner               | 's Project No.:     |               |
| Contractor:       Project:       2023 Water and Wastewater Improvements         Contractor:       Wastewater Treatment Facility and Water Booster Station         Application No.:       8       Application Date:       12/29/2023         Application Period:       From       12/1/2023       to       12/29/2023         1. Original Contract Price       \$       22,221,337.75         2. Net change by Change Orders       \$       \$       2,2221,337.75         3. Current Contract Price (ILe 1 + Line 2)       \$       22,221,337.75         4. Total Work completed and materials stored to date       \$       306,927.60         5. Retainage       a.       5%       X       \$       6,138,552.03       Work Completed       \$       306,927.60         b.       5%       X       \$       6,138,552.03       Work Completed       \$       306,927.60       \$       394,640.03       \$       394,640.03       \$       394,640.03       \$       394,640.03       \$       \$       394,640.03       \$       \$       304,927.60       \$       \$       394,640.03       \$       \$       304,927.60       \$       \$       394,640.03       \$       \$       3,94,640.03       \$       \$       3,94,640.03       \$       \$ <td< td=""><td>Engineer: Town &amp; Country Engineering</td><td>-</td><td></td><td>WW-62</td></td<>                                                                                                                                                                                                                                                                 | Engineer: Town & Country Engineering             | -                   |                     | WW-62         |
| Contract:       Wastwater Treatment Facility and Water Booster Station         Application No.:       8       Application Date:       12/12/023         Application Period:       From       12/1/2023       to       12/29/2023         1. Original Contract Price       \$       22,221,337.75         2. Net change by Change Orders       \$       -         3. Current Contract Price (Line 1 + Line 2)       \$       22,221,337.75         4. Total Work completed and materials stored to date       \$       22,221,337.75         5. Retainage       a       .5%       X \$       6,138,552.03       Work Completed       \$       306,927.60         b.       .5%       X \$       5,1754,248.50       Stored Materials       \$       37,498,160.50         7. Less previous payments (Line 6 from prior application)       \$       6,5224,699.68       \$       3.94,640.03         8. Amount due this application       \$       1,173,460.82       \$       1,173,460.82         9. Balance to finish, including retainage (Line 3 - Line 4)       \$       14,328,537.22       Contractor's Certification       \$       1,173,460.82         10! All previous progress payments received from Owner on account of Work done under the Contract have been applied on account to discharge Contractor's legitimate obligations incurred in connecti                                                                                                                                                                                                                                                            |                                                  |                     | ctor's Project No.: | 23-04         |
| Application No.:       8       Application Date:       12/29/2023         Application Period:       From       12/1/2023       to       12/29/2023         1. Original Contract Price       \$       22,221,337.75         2. Net change by Change Orders       \$       22,221,337.75         3. Current Contract Price (line 1 + Line 2)       \$       22,221,337.75         4. Total Work completed and materials stored to date       \$       22,221,337.75         5. Retainage       a       5%       X       \$       6,138,552.03       Work Completed       \$       306,927.60         b.       5%       X       \$       6,138,552.03       Work Completed       \$       306,927.60       \$       7,492,800.53         c. Total Retainage (Line 5.a + Line 5.b)       \$       304,640.03       \$       304,640.03       \$       \$       37,424.695.65       \$       \$       3,712.43       \$       \$       7,498,160.50       \$       \$       3,24,699.68       \$       3,24,699.68       \$       3,24,699.68       \$       1,173,460.82       \$       1,173,460.82       \$       1,173,460.82       \$       1,173,460.82       \$       1,13,24,693.65       \$       \$       1,4,328,537.22       \$       \$       1,4,328,537.22                                                                                                                                                                                                                                                                                                                                                           | Project: 2023 Water and Wastewater Improveme     | nts                 |                     |               |
| Application Period:       From       12/1/2023       to       11/21/20/203         1. Original Contract Price       \$ 22,221,337.75       2. Net change by Change Orders       \$ 22,221,337.75         2. Net change by Change Orders       \$ 22,221,337.75       3. Current Contract Price (Line 1 + Line 2)       \$ 22,221,337.75         3. Total Work completed and materials stored to date       \$ 22,221,337.75       \$ 7,892,800.53         5. Retainage       a. <u>5%</u> X \$ \$ 6,138,552.03       Work Completed       \$ 306,927.60         b. <u>5%</u> X \$ \$ 5,1754,248.50       Stored Materials       \$ 87,712.43       \$ 8,712.43         c. Total Retainage (Line 5.a + Line 5.b)       \$ 394,640.03       \$ 306,927.60       \$ 306,927.60         b. <u>5%</u> X \$ \$ 1,754,248.50       Stored Materials       \$ 87,712.43       \$ 306,927.60         c. Total Retainage (Line 5.a + Line 5.b)       \$ 394,640.03       \$ 306,927.60       \$ 37,498,160.50         7. Less previous payments ticlue 6 from prior application       \$ 1,173,460.82       \$ 1,173,460.82       \$ 1,173,460.82         9. Balance to finish, including retainage (Line 3 - Line 4)       \$ 14,328,537.22       Contractor's Certification       \$ 1,173,460.82         The undersigned Contractor certifies, to the best of its knowledge, the following:       (1) All previous progress payments recelved from Owner on account of Work done und                                                                                                                                                  | Contract: Wastwater Treatment Facility and Water | <b>Booster Stat</b> | ion                 |               |
| Application Period:       From       12/1/2023       to       112/29/2023         1. Original Contract Price       \$ 22,221,337.75       2. Net change by Change Orders       \$       \$       22,221,337.75         2. Net change by Change Orders       \$       \$       22,221,337.75       \$       \$       22,221,337.75         3. Current Contract Price (Line 1 + Line 2)       \$       \$       22,221,337.75       \$       \$       22,221,337.75         4. Total Work completed and materials stored to date       \$       \$       \$       \$       22,221,337.75         5. Retainage       a.       5%       X       \$       6,138,552.03       Work Completed       \$       306,927.60         b.       5%       X       \$       6,178,248.50       Stored Materials       \$       87,712.43         c. Total Retainage (Line 5.a + Line 5.b)       \$       \$       394,640.03       \$       306,927.60         7. Less previous payments (Line 6 from prior application       \$       \$       7,498,160.50       \$       7,498,160.50       \$       1,173,460.82       \$       1,173,460.82       \$       1,173,460.82       \$       1,13,245,537.22       Contractor's Certification       \$       1,1,32,453,72       Contractor's Certification for Downer on account of Wo                                                                                                                                                                                                                                                                                                         | Application No.: 8 Applicat                      | ion Date:           | 12/29/2023          |               |
| 2. Net change by Change Orders       \$                                                                                                                                                                                                                                                                                                                                                                                                                                                                                                                                                                                                                                                                                                                                                                                                                                                                                                                                                                                                                                                                                                                                                                                                                                                                                                                                                                                                                                                                                                                                                                                        | Application Period: From 12/1/2023               | to                  |                     |               |
| 2. Net change by Change Orders       \$                                                                                                                                                                                                                                                                                                                                                                                                                                                                                                                                                                                                                                                                                                                                                                                                                                                                                                                                                                                                                                                                                                                                                                                                                                                                                                                                                                                                                                                                                                                                                                                        | 1. Original Contract Price                       |                     |                     | 22 221 227 75 |
| 3. Current Contract Price (Line 1 + Line 2)       \$ 22,221,337.75         4. Total Work completed and materials stored to date<br>(Sum of Column G Lump Sum Total and Column J Unit Price Total)       \$ 7,892,800.53         5. Retainage       a. <u>5%</u> X <u>\$ 6,138,552.03</u> Work Completed       \$ 306,927.60         b. <u>5%</u> X <u>\$ 1,754,248.50</u> Stored Materials       \$ 87,712.43         c. Total Retainage (Line 5.a + Line 5.b)       \$ 394,640.03         6. Amount eligible to date (Line 4 - Line 5.c)       \$ 7,498,160.50         7. Less previous payments (Line 6 from prior application)       \$ 6,324,699.68         8. Amount due this application       \$ 1,173,460.82         9. Balance to finish, including retainage (Line 3 - Line 4)       \$ 14,328,537.22         Contractor's Certification         The undersigned Contractor certifies, to the best of its knowledge, the following:         (1) All previous progress payments received from Owner on account of Work done under the Contract have been applied on account to discharge Contractor's legitimate obligations incurred in connection with the Work covered by prior Application for Payment;         (2) Title to all Work, materials and equipment incorporated in said Work, or otherwise listed in or covered by this Application for Payment, will pass to Owner at time of payment free and dear of all liens, security interests, and encumbrances (except such as are covered by a bond acceptable to Owner indemnifying Owner against any such liens, security interest, or encumbrances); and |                                                  |                     |                     |               |