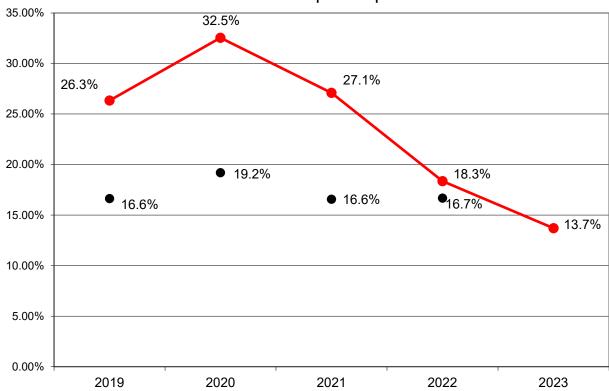

### Governmental funds - debt service

City of Waterloo

• Reference - Median

## Debt service to non-capital expenditures

## Current and prior year data

|                          | <u>2023</u>     | <u>2022</u>     |
|--------------------------|-----------------|-----------------|
| Principal                | \$<br>454,098   | \$<br>683,739   |
| Interest                 | <br>118,615     | <br>76,030      |
| Total                    | \$<br>572,713   | \$<br>759,769   |
|                          | <br>            |                 |
| Non-capital expenditures | \$<br>4,178,282 | \$<br>4,140,701 |

### Other reference values

Median reference value generated from 2019 - 2022 Baker Tilly municipal client data for population ranges less than 10,000.