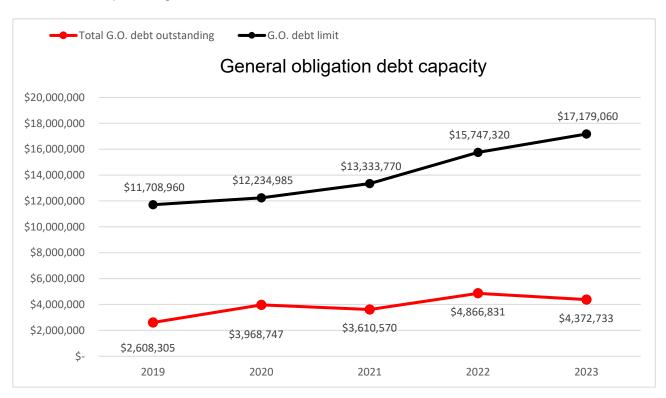

## General obligation debt

### Debt management policy:

The City does not currently have a debt management policy. Legal debt margin capacity (5% of the city's total equalized value).

Actual percentage of debt limit at 12/31/23: 25%

## Total debt outstanding by type at 12/31/2023

|         | General obligation | Revenue Debt |            | <u>Other</u> | <u>Total</u>     |
|---------|--------------------|--------------|------------|--------------|------------------|
| City    | \$<br>3,912,733    | \$           | -          | \$<br>-      | \$<br>3,912,733  |
| Utility | 460,000            |              | 14,312,549 |              | <br>14,772,549   |
| Total   | \$<br>4,372,733    | \$           | 14,312,549 | \$<br>       | \$<br>18,685,282 |

Comparative metrics available online through the Wisconsin Policy Forum.

https://wispolicyforum.org/research/municipal-datatool-examining-and-comparing-wisconsin-cities-and-villages/

Select "Debt" -- options for custom comparisons or comparisons by county