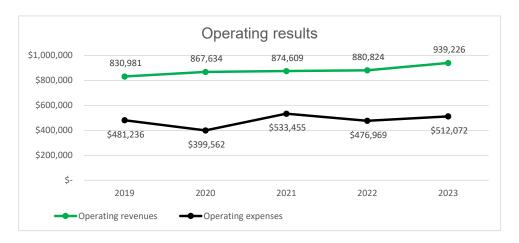

|
|------------------------------------|------------------------------|------------------------------|------------------------------|--------------------------------|--------------------------------|
| Year end balance<br>Months on hand | \$<br>731,550<br><b>1.50</b> | \$<br>812,038<br><b>1.73</b> | \$<br>545,015<br><b>1.06</b> | \$<br>1,067,766<br><b>1.82</b> | \$<br>1,472,866<br><b>2.39</b> |

# **Debt Coverage**

|          | <u>2019</u> | 2020 | <u>2021</u> | 2022 | 2023 |
|----------|-------------|------|-------------|------|------|
| Actual   | 2.51        | 2.30 | 2.80        | 3.15 | 3.63 |
| Required | 1.25        | 1.25 | 1.25        | 1.25 | 1.25 |

# Investment in Capital





## Waterloo Water & Light Commission Electric Utility Results



### Water Utility Results



#### Sewer Utility Results





136 North Monroe Street Waterloo, WI 53594 Phone: (920) 478-3025 Fax: (920) 478-2021

www.waterloowi.us

#### CITY OF WATERLOO

#### NOTICE TO CUT OR DESTROY NOXIOUS WEEDS

NOTICE IS HEREBY GIVEN to each and every person who owns, occupies or controls land in the City of Waterloo, Jefferson County, Wisconsin, to cut or destroy all canada thistle, leafy spurge and field bindweed, (creeping charlie) and in addition all other rank growth of vegetation, all weeds, grasses and plants over 12 inches in height on all lands owned, occupied or controlled by you in said City, at such time and in such manner as shall effectively prevent them from bearing seed, or spreading to adjoining property, as required by Section 66.0407 of the Wisconsin Statutes.

Chad Yerges
W