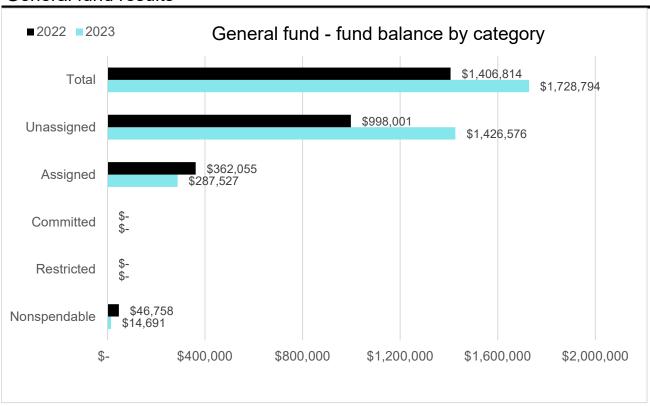

## Fund balance category definitions

Nonspendable - amounts cannot be spent either because they are not in spendable form or because legal or contractual requirements require them to be maintained in tact.

Restricted - amounts that can be spent only for the specific purposes stipulated by an external source. Committed - amounts constrained for specific purposes that are internally imposed through formal action of the governing body.

Assigned - spendable amounts that are intended to be used for specific purposes that are not considered restricted or committed.

Unassigned - residual amounts that have not been classified within other categories above.

### General fund - fund balance trends