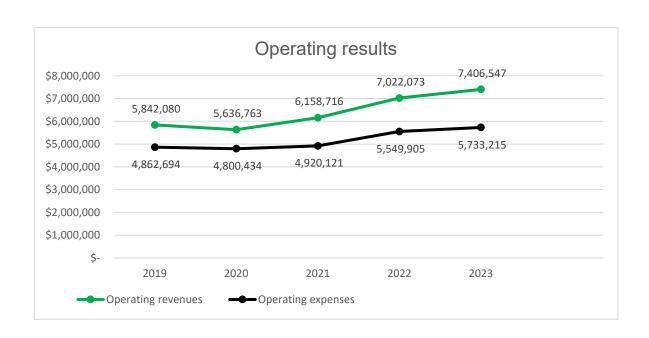

# City of Waterloo General fund results

### Summarized income statement

Revenues and other financing sources Expenditures and other financing uses Net change in fund balance

| <u>Actual</u>   | Final budget    | <u>Variance</u> |
|-----------------|-----------------|-----------------|
| \$<br>2,486,360 | \$<br>2,218,558 | \$<br>267,802   |
| <br>2,164,380   | <br>2,257,816   | <br>93,436      |
| \$<br>321,980   | \$<br>(39,258)  | \$<br>361,238   |