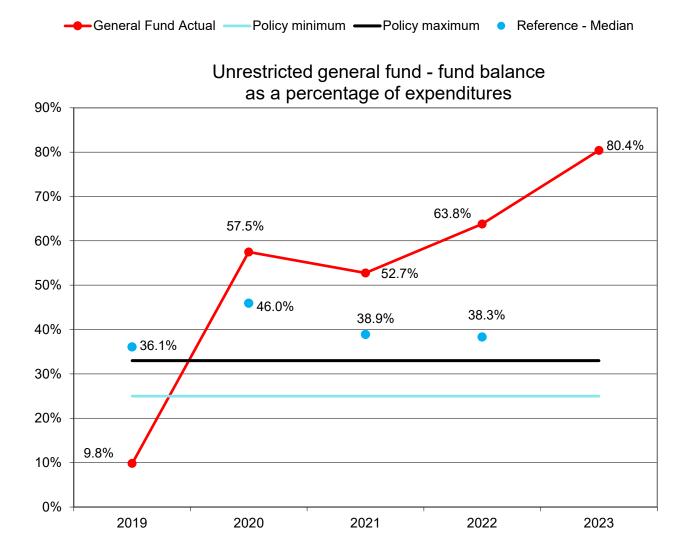

### Fund balance policy:

The policy is to maintain a working capital fund of 25% - 33% of the current year general fund final budgeted expenditures. The balance at year-end was \$1,426,576 or 66.9%. The graph below includes both unassigned and assigned fund balance, which is why it's showing 80.4% at year-end.

#### Other reference values

GFOA recommends a minimum of no less than 2 months (16.7%) of general fund expenditures.

Median reference value generated from 2019 - 2022 Baker Tilly municipal client data for population ranges less than 10,000.